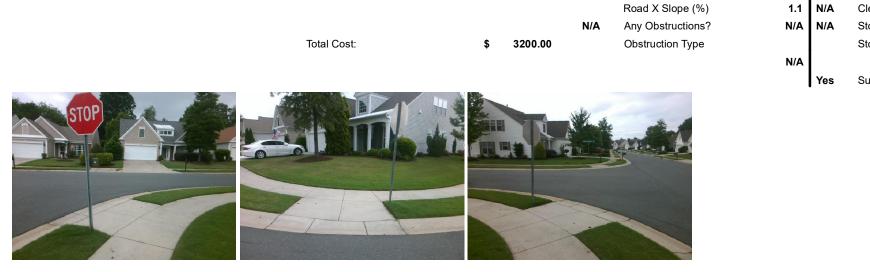

## Access Compliance Report Public Rights-of-Way (Curb Ramps)

| Intersection ID: 46734                     | Cross            | Street:                      | THREATT WOODS D | Location:                                      | NE                    |      |                             |                             |       |
|--------------------------------------------|------------------|------------------------------|-----------------|------------------------------------------------|-----------------------|------|-----------------------------|-----------------------------|-------|
|                                            |                  |                              |                 |                                                |                       |      |                             |                             |       |
| ADA ID: CDB989E76C2C Ramp Type: PerpDiag   |                  |                              | initial         | Initial Pass/Fail: Fail Overall Compliance: No |                       |      |                             |                             | 13.75 |
| Codes/Mitigation Info/Possible Solution    |                  |                              |                 | Field Measurements/Component Compliance        |                       |      |                             |                             |       |
|                                            |                  | Possible Solutions:          |                 | Compliance Description                         |                       | Data | Data Compliance Description |                             | Data  |
|                                            |                  | Remove & Replace Curb Ramp   | With            | N/A                                            | Ramp Length (in)      | 48.5 | No                          | Ramp Slope (%)              | 8.5   |
| Con Line                                   |                  | Two New Directional Ramps or |                 | Yes                                            | Ramp Width (in)       | 48.0 | No                          | Ramp XSlope (%)             | 4.5   |
|                                            |                  | Equivalent.                  |                 | N/A                                            | Flare Type LT         | N/A  | N/A                         | Flare Type RT               | N/A   |
|                                            | Long and         |                              |                 | N/A                                            | Flare Slope LT (%)    | N/A  | N/A                         | Flare Slope RT (%)          | N/A   |
|                                            | 7614             |                              |                 | N/A                                            | Flare Traversable LT? | N/A  | N/A                         | Flare Traversable RT?       | N/A   |
|                                            |                  |                              |                 | N/A                                            | Landing Length (in)   | N/A  | N/A                         | DWS Provided?               | N/A   |
|                                            | a secondary      | Surveyor Notes:              |                 | N/A                                            | Landing Width (in)    | N/A  | N/A                         | DWS Contrast?               | N/A   |
|                                            | THREATT WOODS DR | N/A                          |                 | N/A                                            | Landing Slope (%)     | N/A  | N/A                         | DWS Length (in)             | N/A   |
| PROW/ADA:<br>Not Found, R304.2.2, R304.5.3 |                  |                              |                 | N/A                                            | Landing X Slope (%)   | N/A  | N/A                         | DWS Full Width?             | N/A   |
|                                            |                  |                              |                 | N/A                                            | Landing Curb? (Y/N)   | N/A  | N/A                         | DWS Offset (in)             | N/A   |
|                                            |                  |                              |                 | N/A                                            | Shared Landing?       | N/A  |                             |                             |       |
|                                            |                  |                              |                 | N/A                                            | Gutter Ponding?       | N/A  | N/A                         | Gutter Slope (%)            | N/A   |
|                                            |                  |                              |                 | N/A                                            | Gutter Lip Ht (in)    | N/A  | N/A                         | Gutter X Slope (%)          | N/A   |
|                                            |                  |                              |                 | N/A                                            | Painted X Walk1?      | No   | N/A                         | Painted X Walk2?            | No    |
|                                            |                  |                              |                 |                                                | X Walk 1 Direction    | To W |                             | X Walk 2 Direction          | To S  |
|                                            |                  |                              | N/A             | X Walk 1 Width (in)                            | N/A                   | N/A  | X Walk 2 Width (in)         | N/A                         |       |
| Street 1 Name                              | BOBHOUSE DR      |                              |                 |                                                | X Walk 1 Slope (%)    | 3.7  |                             | X Walk 2 Slope (%)          | 1.7   |
| Stop Condition-Street 2                    | None             |                              |                 |                                                | X Walk 1 X Slope (%)  | 2.1  |                             | X Walk 2 X Slope (%)        | 2.6   |
| Street 2 Name                              | THREATT WOODS DR |                              |                 | N/A                                            | Ramp inside XWalk1?   | N/A  | N/A                         | Ramp inside XWalk2?         | N/A   |
| Stop Condition-Street 1                    | StopSign         |                              |                 |                                                | Road Slope (%)        | 3.5  | N/A                         | Clear Space?                | N/A   |
|                                            | -                |                              |                 |                                                | Road X Slope (%)      | 1.1  | N/A                         | Clear Space to XWalk (in)   | N/A   |
|                                            |                  |                              |                 | N/A                                            | Any Obstructions?     | N/A  | N/A                         | Storm Grate/Utility Hazard? | N/A   |
|                                            |                  | Total Cost: \$               | 3200.00         |                                                | Obstruction Type      |      |                             | Storm Grate/Utility Type    |       |
|                                            |                  |                              |                 |                                                |                       | N/A  |                             |                             | N/A   |