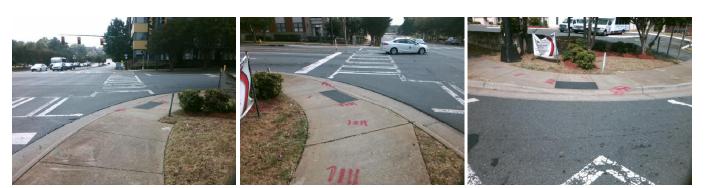

## Access Compliance Report Public Rights-of-Way (Curb Ramps)

| · · · · · · · · · · · · · · · · · · ·   |                            |                                |         |                                               |                       |           |                             |                             |              |
|-----------------------------------------|----------------------------|--------------------------------|---------|-----------------------------------------------|-----------------------|-----------|-----------------------------|-----------------------------|--------------|
| Intersection ID: 12809                  | Main Street: N_MCDOWELL_ST |                                |         | Street:                                       | E_7TH_ST              | Location: | Ν                           |                             |              |
| ADA ID: CDBD1DBD7E8B                    | Ramp Type: PerpDiag        |                                |         | nitial Pass/Fail: Fail Overall Compliance: No |                       |           |                             | o Severity Score:           | 22.5         |
| Codes/Mitigation Info/Possible Solution |                            |                                |         | Field Measurements/Component Compliance       |                       |           |                             |                             |              |
| THE TRACE                               | Y ANY Y                    | Possible Solutions:            |         | Compliance Description                        |                       |           | Pata Compliance Description |                             | Data         |
| Company Case II                         |                            | Remove & Replace Curb Ramp V   | Nith    | N/A                                           | Ramp Length (in)      | 62.0      | No                          | Ramp Slope (%)              | 8.6          |
|                                         |                            | Two New Directional Ramps or   |         | No                                            | Ramp Width (in)       | 41.0      | No                          | Ramp XSlope (%)             | 2.9          |
|                                         |                            | Equivalent.                    |         | N/A                                           | Flare Type LT         | N/A       | N/A                         | Flare Type RT               | N/A          |
|                                         |                            |                                |         | N/A                                           | Flare Slope LT (%)    | N/A       | N/A                         | Flare Slope RT (%)          | N/A          |
| and the second                          |                            |                                |         | N/A                                           | Flare Traversable LT? | N/A       | N/A                         | Flare Traversable RT?       | N/A          |
|                                         |                            |                                |         | N/A                                           | Landing Length (in)   | N/A       | N/A                         | DWS Provided?               | N/A          |
|                                         |                            | Surveyor Notes:                |         | N/A                                           | Landing Width (in)    | N/A       | N/A                         | DWS Contrast?               | N/A          |
| E I                                     |                            | N/A                            |         | N/A                                           | Landing Slope (%)     | N/A       | N/A                         | DWS Length (in)             | N/A          |
|                                         | SI SIM                     |                                |         | N/A                                           | Landing X Slope (%)   | N/A       | N/A                         | DWS Full Width?             | N/A          |
| A A A A A A A A A A A A A A A A A A A   |                            |                                |         | N/A                                           | Landing Curb? (Y/N)   | N/A       | N/A                         | DWS Offset (in)             | N/A          |
|                                         |                            |                                |         | N/A                                           | Shared Landing?       | N/A       |                             |                             |              |
|                                         | SI SI                      | PROW/ADA:                      |         | N/A                                           | Gutter Ponding?       | N/A       | N/A                         | Gutter Slope (%)            | N/A          |
|                                         | Stan the s                 | Not Found, R304.5.1, R304.2.2, |         | N/A                                           | Gutter Lip Ht (in)    | N/A       | N/A                         | Gutter X Slope (%)          | N/A          |
|                                         |                            | R304.5.3                       |         | N/A                                           | Painted X Walk1?      | Yes       | N/A                         | Painted X Walk2?            | Yes          |
|                                         |                            |                                |         |                                               | X Walk 1 Direction    | To SW     |                             | X Walk 2 Direction          | To SE        |
|                                         |                            |                                |         | N/A                                           | X Walk 1 Width (in)   | 112.0     | N/A                         | X Walk 2 Width (in)         | 113.0        |
| Street 1 Name                           | E 7TH ST                   | 1                              |         | 10/4                                          | X Walk 1 Slope (%)    | 0.2       |                             | X Walk 2 Slope (%)          | 0.1          |
| Stop Condition-Street 2                 | Signal                     |                                |         |                                               | X Walk 1 X Slope (%)  | 2.9       |                             | X Walk 2 X Slope (%)        | 1.9          |
| Street 2 Name                           | N MCDOWELL ST              |                                |         | N/A                                           | Ramp inside XWalk1?   | Yes       | N/A                         | Ramp inside XWalk2?         | Yes          |
| Stop Condition-Street 1                 | Signal                     |                                |         | N/A                                           | Road Slope (%)        | 0.0       | N/A                         | Clear Space?                | N/A          |
| Stop Condition-Street 1                 | Signal                     |                                |         |                                               | • • • •               | 3.0       | N/A                         | •                           | N/A          |
|                                         |                            |                                |         | NI/A                                          | Road X Slope (%)      |           |                             | Clear Space to XWalk (in)   |              |
|                                         |                            | Tatal Cast:                    | 2200.00 | N/A                                           | Any Obstructions?     | N/A       | N/A                         | Storm Grate/Utility Hazard? | N/A          |
|                                         |                            | Total Cost: \$                 | 3200.00 |                                               | Obstruction Type      |           |                             | Storm Grate/Utility Type    | <b>N</b> 1/A |
|                                         |                            |                                |         |                                               |                       | N/A       |                             |                             | N/A          |