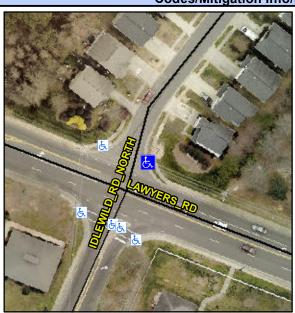

## **Access Compliance Report Public Rights-of-Way** (Curb Ramps)

Intersection ID: 15576 Main Street: LAWYERS RD **Cross Street: IDLEWILD RD NORTH** Location: NE **ADA ID: CDC703F577A3** Ramp Type: PerpDiag Initial Pass/Fail: Fail **Overall Compliance: No Severity Score:** 8.75

**Codes/Mitigation Info/Possible Solution** 

Street 1 Name Stop Condition-Street 2 Street 2 Name Stop Condition-Street 1 **IDLEWILD RD NORTH** StopSign LAWYERS RD None

Possible Solutions: Remove & Replace Curb Ramp With Two New Directional Ramps or Equivalent. Surveyor Notes: N/A PROW/ADA: Not Found, R304.5.1