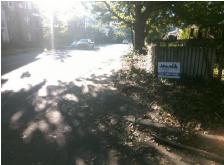

## Field Measurements/Component Compliance

Street 1 Name
Stop Condition-Street 2
Street 2 Name
Stop Condition-Street 1

E 7TH ST None N DOTGER AV StopSign Possible Solutions:

Remove & Replace Curb Ramp With Two New Directional Ramps or Equivalent.

Surveyor Notes:

N/A

PROW/ADA:

Not Found, R304.5.1, R304.2.2, R304.5.3

Total Cost: \$ 3200.00

| Compliance Description |                       | Data  | Compliance Description |                             | Data  |
|------------------------|-----------------------|-------|------------------------|-----------------------------|-------|
| N/A                    | Ramp Length (in)      | 48.0  | No                     | Ramp Slope (%)              | 10.2  |
| No                     | Ramp Width (in)       | 40.0  | No                     | Ramp XSlope (%)             | 3.3   |
| N/A                    | Flare Type LT         | N/A   | N/A                    | Flare Type RT               | N/A   |
| N/A                    | Flare Slope LT (%)    | N/A   | N/A                    | Flare Slope RT (%)          | N/A   |
| N/A                    | Flare Traversable LT? | N/A   | N/A                    | Flare Traversable RT?       | N/A   |
| N/A                    | Landing Length (in)   | N/A   | N/A                    | DWS Provided?               | N/A   |
| N/A                    | Landing Width (in)    | N/A   | N/A                    | DWS Contrast?               | N/A   |
| N/A                    | Landing Slope (%)     | N/A   | N/A                    | DWS Length (in)             | N/A   |
| N/A                    | Landing X Slope (%)   | N/A   | N/A                    | DWS Full Width?             | N/A   |
| N/A                    | Landing Curb? (Y/N)   | N/A   | N/A                    | DWS Offset (in)             | N/A   |
| N/A                    | Shared Landing?       | N/A   |                        |                             |       |
| N/A                    | Gutter Ponding?       | N/A   | N/A                    | Gutter Slope (%)            | N/A   |
| N/A                    | Gutter Lip Ht (in)    | N/A   | N/A                    | Gutter X Slope (%)          | N/A   |
| N/A                    | Painted X Walk1?      | No    | N/A                    | Painted X Walk2?            | No    |
|                        | X Walk 1 Direction    | To NE |                        | X Walk 2 Direction          | To NW |
| N/A                    | X Walk 1 Width (in)   | N/A   | N/A                    | X Walk 2 Width (in)         | N/A   |
|                        | X Walk 1 Slope (%)    | 2.3   |                        | X Walk 2 Slope (%)          | 1.4   |
|                        | X Walk 1 X Slope (%)  | 2.6   |                        | X Walk 2 X Slope (%)        | 0.8   |
| N/A                    | Ramp inside XWalk1?   | N/A   | N/A                    | Ramp inside XWalk2?         | N/A   |
|                        | Road Slope (%)        | 4.2   | N/A                    | Clear Space?                | N/A   |
|                        | Road X Slope (%)      | 0.1   | N/A                    | Clear Space to XWalk (in)   | N/A   |
| N/A                    | Any Obstructions?     | N/A   | N/A                    | Storm Grate/Utility Hazard? | N/A   |
|                        | Obstruction Type      |       | l                      | Storm Grate/Utility Type    |       |
|                        |                       | N/A   |                        |                             | N/A   |
|                        |                       |       | Yes                    | Surface Condition? (G/P)    | Good  |