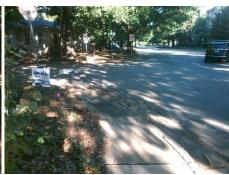

## Field Measurements/Component Compliance

Street 1 Name
Stop Condition-Street 2
Street 2 Name
Stop Condition-Street 1

E 7TH ST None N DOTGER AV StopSign Possible Solutions:

Remove & Replace Curb Ramp With Two New Directional Ramps or Equivalent.

Surveyor Notes:

N/A

PROW/ADA:

Not Found, R304.5.1, R304.2.2, R304.5.3

Total Cost: \$ 3200.00

| Compliance Description |                       | Data  | Compliance Description |                             | Data  |
|------------------------|-----------------------|-------|------------------------|-----------------------------|-------|
| N/A                    | Ramp Length (in)      | 48.0  | No                     | Ramp Slope (%)              | 10.2  |
| No                     | Ramp Width (in)       | 40.0  | No                     | Ramp XSlope (%)             | 3.3   |
| N/A                    | Flare Type LT         | N/A   | N/A                    | Flare Type RT               | N/A   |
| N/A                    | Flare Slope LT (%)    | N/A   | N/A                    | Flare Slope RT (%)          | N/A   |
| N/A                    | Flare Traversable LT? | N/A   | N/A                    | Flare Traversable RT?       | N/A   |
| N/A                    | Landing Length (in)   | N/A   | N/A                    | DWS Provided?               | N/A   |
| N/A                    | Landing Width (in)    | N/A   | N/A                    | DWS Contrast?               | N/A   |
| N/A                    | Landing Slope (%)     | N/A   | N/A                    | DWS Length (in)             | N/A   |
| N/A                    | Landing X Slope (%)   | N/A   | N/A                    | DWS Full Width?             | N/A   |
| N/A                    | Landing Curb? (Y/N)   | N/A   | N/A                    | DWS Offset (in)             | N/A   |
| N/A                    | Shared Landing?       | N/A   |                        |                             |       |
| N/A                    | Gutter Ponding?       | N/A   | N/A                    | Gutter Slope (%)            | N/A   |
| N/A                    | Gutter Lip Ht (in)    | N/A   | N/A                    | Gutter X Slope (%)          | N/A   |
| N/A                    | Painted X Walk1?      | No    | N/A                    | Painted X Walk2?            | No    |
|                        | X Walk 1 Direction    | To NE |                        | X Walk 2 Direction          | To NW |
| N/A                    | X Walk 1 Width (in)   | N/A   | N/A                    | X Walk 2 Width (in)         | N/A   |
|                        | X Walk 1 Slope (%)    | 2.3   |                        | X Walk 2 Slope (%)          | 1.4   |
|                        | X Walk 1 X Slope (%)  | 2.6   |                        | X Walk 2 X Slope (%)        | 0.8   |
| N/A                    | Ramp inside XWalk1?   | N/A   | N/A                    | Ramp inside XWalk2?         | N/A   |
|                        | Road Slope (%)        | 4.2   | N/A                    | Clear Space?                | N/A   |
|                        | Road X Slope (%)      | 0.1   | N/A                    | Clear Space to XWalk (in)   | N/A   |
| N/A                    | Any Obstructions?     | N/A   | N/A                    | Storm Grate/Utility Hazard? | N/A   |
|                        | Obstruction Type      |       | l                      | Storm Grate/Utility Type    |       |
|                        |                       | N/A   |                        |                             | N/A   |
|                        |                       |       | Yes                    | Surface Condition? (G/P)    | Good  |