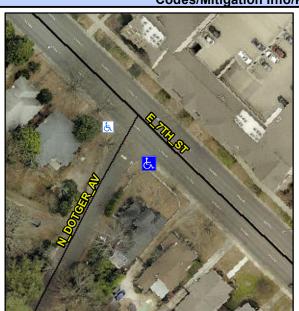

## Access Compliance Report Public Rights-of-Way (Curb Ramps)

Intersection ID: 14599 Main Street: E\_7TH\_ST Cross Street: N\_DOTGER\_AV Location: S

ADA ID: CDCAB0FAA840 Ramp Type: PerpDiag Initial Pass/Fail: Fail Overall Compliance: No Severity Score: 22.5

## Field Measurements/Component Compliance

Street 1 Name
Stop Condition-Street 2
Street 2 Name
Stop Condition-Street 1

E 7TH ST None N DOTGER AV StopSign Possible Solutions:

Remove & Replace Curb Ramp With Two New Directional Ramps or Equivalent.