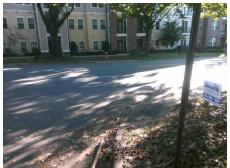

## Field Measurements/Component Compliance

Street 1 Name
Stop Condition-Street 2
Street 2 Name
Stop Condition-Street 1

E 7TH ST None N DOTGER AV StopSign Possible Solutions:

Remove & Replace Curb Ramp With Two New Directional Ramps or Equivalent.

Surveyor Notes:

N/A

PROW/ADA:

Not Found, R304.5.1, R304.2.2, R304.5.3

Total Cost: \$ 3200.00

| Compliance Description |                       | Data  | Compliance Description |                             | Data  |
|------------------------|-----------------------|-------|------------------------|-----------------------------|-------|
| N/A                    | Ramp Length (in)      | 48.0  | No                     | Ramp Slope (%)              | 10.2  |
| No                     | Ramp Width (in)       | 40.0  | No                     | Ramp XSlope (%)             | 3.3   |
| N/A                    | Flare Type LT         | N/A   | N/A                    | Flare Type RT               | N/A   |
| N/A                    | Flare Slope LT (%)    | N/A   | N/A                    | Flare Slope RT (%)          | N/A   |
| N/A                    | Flare Traversable LT? | N/A   | N/A                    | Flare Traversable RT?       | N/A   |
| N/A                    | Landing Length (in)   | N/A   | N/A                    | DWS Provided?               | N/A   |
| N/A                    | Landing Width (in)    | N/A   | N/A                    | DWS Contrast?               | N/A   |
| N/A                    | Landing Slope (%)     | N/A   | N/A                    | DWS Length (in)             | N/A   |
| N/A                    | Landing X Slope (%)   | N/A   | N/A                    | DWS Full Width?             | N/A   |
| N/A                    | Landing Curb? (Y/N)   | N/A   | N/A                    | DWS Offset (in)             | N/A   |
| N/A                    | Shared Landing?       | N/A   |                        |                             |       |
| N/A                    | Gutter Ponding?       | N/A   | N/A                    | Gutter Slope (%)            | N/A   |
| N/A                    | Gutter Lip Ht (in)    | N/A   | N/A                    | Gutter X Slope (%)          | N/A   |
| N/A                    | Painted X Walk1?      | No    | N/A                    | Painted X Walk2?            | No    |
|                        | X Walk 1 Direction    | To NE |                        | X Walk 2 Direction          | To NW |
| N/A                    | X Walk 1 Width (in)   | N/A   | N/A                    | X Walk 2 Width (in)         | N/A   |
|                        | X Walk 1 Slope (%)    | 2.3   |                        | X Walk 2 Slope (%)          | 1.4   |
|                        | X Walk 1 X Slope (%)  | 2.6   |                        | X Walk 2 X Slope (%)        | 0.8   |
| N/A                    | Ramp inside XWalk1?   | N/A   | N/A                    | Ramp inside XWalk2?         | N/A   |
|                        | Road Slope (%)        | 4.2   | N/A                    | Clear Space?                | N/A   |
|                        | Road X Slope (%)      | 0.1   | N/A                    | Clear Space to XWalk (in)   | N/A   |
| N/A                    | Any Obstructions?     | N/A   | N/A                    | Storm Grate/Utility Hazard? | N/A   |
|                        | Obstruction Type      |       | l                      | Storm Grate/Utility Type    |       |
|                        |                       | N/A   |                        |                             | N/A   |
|                        |                       |       | Yes                    | Surface Condition? (G/P)    | Good  |