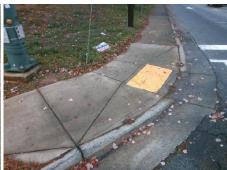

## **Access Compliance Report Public Rights-of-Way** (Curb Ramps)

Intersection ID: 21797 Main Street: GALLERIA BV Cross Street: MONROE\_RD Location: NW ADA ID: CDCC1390CCD1 Ramp Type: Perp Initial Pass/Fail: Fail **Overall Compliance: No** Severity Score: 33.75

Total Cost: 1850.00

| Field Measurements/Component Compliance |                       |       |      |        |                         |      |
|-----------------------------------------|-----------------------|-------|------|--------|-------------------------|------|
| Compliance Description                  |                       | Data  | Comp | liance | Description             | Data |
| N/A                                     | Ramp Length (in)      | 36.0  | No   | Ramp   | Slope (%)               | 8.4  |
| No                                      | Ramp Width (in)       | 40.0  | No   | Ramp   | XSlope (%)              | 5.8  |
| N/A                                     | Flare Type LT         | N/A   | N/A  | Flare  | Type RT                 | N/A  |
| N/A                                     | Flare Slope LT (%)    | N/A   | N/A  | Flare  | Slope RT (%)            | N/A  |
| N/A                                     | Flare Traversable LT? | N/A   | N/A  | Flare  | Traversable RT?         | N/A  |
| N/A                                     | Landing Length (in)   | N/A   | N/A  | DWS    | Provided?               | N/A  |
| N/A                                     | Landing Width (in)    | N/A   | N/A  | DWS    | Contrast?               | N/A  |
| N/A                                     | Landing Slope (%)     | N/A   | N/A  | DWS    | Length (in)             | N/A  |
| N/A                                     | Landing X Slope (%)   | N/A   | N/A  | DWS    | Full Width?             | N/A  |
| N/A                                     | Landing Curb? (Y/N)   | N/A   | N/A  | DWS    | Offset (in)             | N/A  |
| N/A                                     | Shared Landing?       | N/A   |      |        |                         |      |
| N/A                                     | Gutter Ponding?       | N/A   | N/A  | Gutte  | r Slope (%)             | N/A  |
| N/A                                     | Gutter Lip Ht (in)    | N/A   | N/A  | Gutte  | r X Slope (%)           | N/A  |
| N/A                                     | Painted X Walk1?      | Yes   | N/A  | Painte | ed X Walk2?             | N/A  |
|                                         | X Walk 1 Direction    | To NE |      | X Wa   | lk 2 Direction          | N/A  |
| N/A                                     | X Walk 1 Width (in)   | 96.0  | N/A  | X Wa   | lk 2 Width (in)         | N/A  |
|                                         | X Walk 1 Slope (%)    | 5.4   |      | X Wa   | lk 2 Slope (%)          | N/A  |
|                                         | X Walk 1 X Slope (%)  | 0.5   |      | X Wa   | lk 2 X Slope (%)        | N/A  |
| N/A                                     | Ramp inside XWalk1?   | Yes   | N/A  | Ramp   | inside XWalk2?          | N/A  |
|                                         | Road Slope (%)        | N/A   | N/A  | Clear  | Space?                  | N/A  |
|                                         | Road X Slope (%)      | N/A   | N/A  | Clear  | Space to XWalk (in)     | N/A  |
| N/A                                     | Any Obstructions?     | N/A   | N/A  | Storm  | n Grate/Utility Hazard? | N/A  |
|                                         | Obstruction Type      |       |      | Storm  | n Grate/Utility Type    |      |
|                                         |                       | N/A   |      |        |                         | N/A  |
|                                         |                       |       | Yes  | Surfa  | ce Condition? (G/P)     | Good |
|                                         |                       |       |      |        |                         |      |