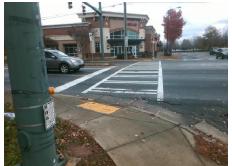

## **Access Compliance Report Public Rights-of-Way** (Curb Ramps)

Intersection ID: 21797 Main Street: GALLERIA BV Cross Street: MONROE\_RD Location: NW ADA ID: CDCC1390CCD1 Ramp Type: Perp Initial Pass/Fail: Fail **Overall Compliance: No** Severity Score: 33.75

Total Cost: 1850.00

| Field Measurements/Component Compliance |                       |       |      |        |                         |      |
|-----------------------------------------|-----------------------|-------|------|--------|-------------------------|------|
| Compliance Description                  |                       | Data  | Comp | liance | Description             | Data |
| N/A                                     | Ramp Length (in)      | 36.0  | No   | Ramp   | Slope (%)               | 8.4  |
| No                                      | Ramp Width (in)       | 40.0  | No   | Ramp   | XSlope (%)              | 5.8  |
| N/A                                     | Flare Type LT         | N/A   | N/A  | Flare  | Type RT                 | N/A  |
| N/A                                     | Flare Slope LT (%)    | N/A   | N/A  | Flare  | Slope RT (%)            | N/A  |
| N/A                                     | Flare Traversable LT? | N/A   | N/A  | Flare  | Traversable RT?         | N/A  |
| N/A                                     | Landing Length (in)   | N/A   | N/A  | DWS    | Provided?               | N/A  |
| N/A                                     | Landing Width (in)    | N/A   | N/A  | DWS    | Contrast?               | N/A  |
| N/A                                     | Landing Slope (%)     | N/A   | N/A  | DWS    | Length (in)             | N/A  |
| N/A                                     | Landing X Slope (%)   | N/A   | N/A  | DWS    | Full Width?             | N/A  |
| N/A                                     | Landing Curb? (Y/N)   | N/A   | N/A  | DWS    | Offset (in)             | N/A  |
| N/A                                     | Shared Landing?       | N/A   |      |        |                         |      |
| N/A                                     | Gutter Ponding?       | N/A   | N/A  | Gutte  | r Slope (%)             | N/A  |
| N/A                                     | Gutter Lip Ht (in)    | N/A   | N/A  | Gutte  | r X Slope (%)           | N/A  |
| N/A                                     | Painted X Walk1?      | Yes   | N/A  | Painte | ed X Walk2?             | N/A  |
|                                         | X Walk 1 Direction    | To NE |      | X Wa   | lk 2 Direction          | N/A  |
| N/A                                     | X Walk 1 Width (in)   | 96.0  | N/A  | X Wa   | lk 2 Width (in)         | N/A  |
|                                         | X Walk 1 Slope (%)    | 5.4   |      | X Wa   | lk 2 Slope (%)          | N/A  |
|                                         | X Walk 1 X Slope (%)  | 0.5   |      | X Wa   | lk 2 X Slope (%)        | N/A  |
| N/A                                     | Ramp inside XWalk1?   | Yes   | N/A  | Ramp   | inside XWalk2?          | N/A  |
|                                         | Road Slope (%)        | N/A   | N/A  | Clear  | Space?                  | N/A  |
|                                         | Road X Slope (%)      | N/A   | N/A  | Clear  | Space to XWalk (in)     | N/A  |
| N/A                                     | Any Obstructions?     | N/A   | N/A  | Storm  | n Grate/Utility Hazard? | N/A  |
|                                         | Obstruction Type      |       |      | Storm  | n Grate/Utility Type    |      |
|                                         |                       | N/A   |      |        |                         | N/A  |
|                                         |                       |       | Yes  | Surfa  | ce Condition? (G/P)     | Good |
|                                         |                       |       |      |        |                         |      |