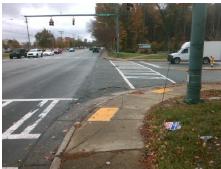

## **Access Compliance Report Public Rights-of-Way** (Curb Ramps)

Intersection ID: 21797 Main Street: GALLERIA BV Cross Street: MONROE\_RD Location: NW ADA ID: CDCC1390CCD1 Ramp Type: Perp Initial Pass/Fail: Fail **Overall Compliance: No** Severity Score: 33.75

Total Cost: 1850.00

| Field Measurements/Component Compliance |                       |       |      |        |                         |      |
|-----------------------------------------|-----------------------|-------|------|--------|-------------------------|------|
| Compliance Description                  |                       | Data  | Comp | liance | Description             | Data |
| N/A                                     | Ramp Length (in)      | 36.0  | No   | Ramp   | Slope (%)               | 8.4  |
| No                                      | Ramp Width (in)       | 40.0  | No   | Ramp   | XSlope (%)              | 5.8  |
| N/A                                     | Flare Type LT         | N/A   | N/A  | Flare  | Type RT                 | N/A  |
| N/A                                     | Flare Slope LT (%)    | N/A   | N/A  | Flare  | Slope RT (%)            | N/A  |
| N/A                                     | Flare Traversable LT? | N/A   | N/A  | Flare  | Traversable RT?         | N/A  |
| N/A                                     | Landing Length (in)   | N/A   | N/A  | DWS    | Provided?               | N/A  |
| N/A                                     | Landing Width (in)    | N/A   | N/A  | DWS    | Contrast?               | N/A  |
| N/A                                     | Landing Slope (%)     | N/A   | N/A  | DWS    | Length (in)             | N/A  |
| N/A                                     | Landing X Slope (%)   | N/A   | N/A  | DWS    | Full Width?             | N/A  |
| N/A                                     | Landing Curb? (Y/N)   | N/A   | N/A  | DWS    | Offset (in)             | N/A  |
| N/A                                     | Shared Landing?       | N/A   |      |        |                         |      |
| N/A                                     | Gutter Ponding?       | N/A   | N/A  | Gutte  | r Slope (%)             | N/A  |
| N/A                                     | Gutter Lip Ht (in)    | N/A   | N/A  | Gutte  | r X Slope (%)           | N/A  |
| N/A                                     | Painted X Walk1?      | Yes   | N/A  | Painte | ed X Walk2?             | N/A  |
|                                         | X Walk 1 Direction    | To NE |      | X Wa   | lk 2 Direction          | N/A  |
| N/A                                     | X Walk 1 Width (in)   | 96.0  | N/A  | X Wa   | lk 2 Width (in)         | N/A  |
|                                         | X Walk 1 Slope (%)    | 5.4   |      | X Wa   | lk 2 Slope (%)          | N/A  |
|                                         | X Walk 1 X Slope (%)  | 0.5   |      | X Wa   | lk 2 X Slope (%)        | N/A  |
| N/A                                     | Ramp inside XWalk1?   | Yes   | N/A  | Ramp   | inside XWalk2?          | N/A  |
|                                         | Road Slope (%)        | N/A   | N/A  | Clear  | Space?                  | N/A  |
|                                         | Road X Slope (%)      | N/A   | N/A  | Clear  | Space to XWalk (in)     | N/A  |
| N/A                                     | Any Obstructions?     | N/A   | N/A  | Storm  | n Grate/Utility Hazard? | N/A  |
|                                         | Obstruction Type      |       |      | Storm  | n Grate/Utility Type    |      |
|                                         |                       | N/A   |      |        |                         | N/A  |
|                                         |                       |       | Yes  | Surfa  | ce Condition? (G/P)     | Good |
|                                         |                       |       |      |        |                         |      |