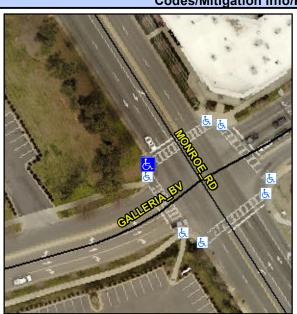

## **Access Compliance Report Public Rights-of-Way** (Curb Ramps)

Intersection ID: 21797 Main Street: GALLERIA BV Cross Street: MONROE\_RD Location: NW ADA ID: CDCC1390CCD1 Ramp Type: Perp Initial Pass/Fail: Fail **Overall Compliance: No** Severity Score: 33.75

**Codes/Mitigation Info/Possible Solution** 

MONROE RD Street 1 Name Stop Condition-Street 2 Signal Street 2 Name N/A Stop Condition-Street 1 N/A Possible Solutions: Remove & Replace Entire Ramp. Surveyor Notes: N/A PROW/ADA: R304.5.1, R304.2.2, R304.5.3