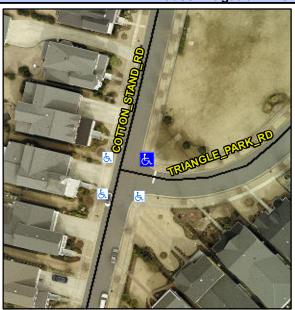

Intersection ID: 45492 Main Street: COTTON STAND RD Cross Street: TRIANGLE PARK RD NE Location: **ADA ID: CDCD5761750B Severity Score:** 0 Ramp Type: Combination1Diag Initial Pass/Fail: Fail **Overall Compliance: No** 

Flare Traversable RT?

Ramp XSlope RT (%)

Street 1 Name Stop Condition-Street 1 Street 2 Name Stop Condition-Street 2

None **COTTON STAND RD** StopSign TRIANGLE PARK RD Possible Solutions: Remove & Replace Curb Ramp With Two New Directional Ramps or Equivalent. Surveyor Notes: RT RP < 5% PROW/ADA Not Found, R304.5.1, R304.2.2, R304.5.3