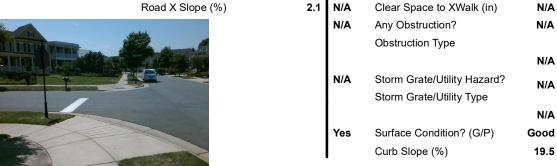

rb Ramp With Two New Directional Ramps or Equivalent. Surveyor Notes: RT RP < 5% PROW/ADA Not Found, R304.5.1, R304.2.2, R304.5.3

Total Cost:

Compliance Description Data N/A Ramp Length LT (in) 45.0 48.0 Yes Ramp Width LT (in) Yes Ramp Slope LT (%) 5.8 Ramp XSlope LT (%) 3.0 No N/A Ramp Length (in) 71.0 31.0 No Ramp Width (in) N/A Flare Type LT N/A N/A N/A Flare Slope LT (%) N/A Flare Traversable LT? N/A N/A Landing Length (in) N/A N/A N/A Landing Width (in) N/A Landing Slope (%) N/A N/A Landing X Slope (%) N/A N/A Landing Curb? (Y/N) N/A N/A Shared Landing? N/A N/A Gutter Ponding? N/A N/A Gutter Lip Ht (in) N/A N/A Painted X Walk1? No To W X Walk 1 Direction X Walk 1 Width (in) N/A 4.0 X Walk 1 Slope (%) X Walk 1 X Slope (%) 1.5 N/A N/A Ramp inside XWalk1?

Road Slope (%)





3200.00