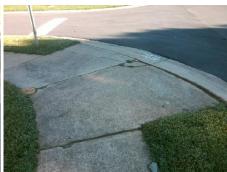

## Access Compliance Report Public Rights-of-Way (Curb Ramps)

Intersection ID: 11499Main Street:TIMBERTOP\_LNCross Street:VERONICA\_DRLocation:SWADA ID: CDCD90C5792BRamp Type:PerpDiagInitial Pass/Fail:FailOverall Compliance:NoSeverity Score:10

**Codes/Mitigation Info/Possible Solution** 

Field Measurements/Component Compliance

Street 1 Name
Stop Condition-Street 2
Street 2 Name
Stop Condition-Street 1

TIMBERTOP LN StopSign VERONICA DR StopSign Possible Solutions:

Remove & Replace Curb Ramp With Two New Directional Ramps or Equivalent.

Surveyor Notes:

N/A

Not Found, R304.5.1, R304.5.3

PROW/ADA:

No N/A N/A N/A N/A N/A N/A N/A N/A N/A

Total Cost: \$ 3200.00

| Field Measurements/Component Compilance |                       |      |                        |                             |      |
|-----------------------------------------|-----------------------|------|------------------------|-----------------------------|------|
| Compliance Description                  |                       | Data | Compliance Description |                             | Data |
| N/A                                     | Ramp Length (in)      | 94.5 | Yes                    | Ramp Slope (%)              | 5.9  |
| No                                      | Ramp Width (in)       | 47.0 | No                     | Ramp XSlope (%)             | 2.9  |
| N/A                                     | Flare Type LT         | N/A  | N/A                    | Flare Type RT               | N/A  |
| N/A                                     | Flare Slope LT (%)    | N/A  | N/A                    | Flare Slope RT (%)          | N/A  |
| N/A                                     | Flare Traversable LT? | N/A  | N/A                    | Flare Traversable RT?       | N/A  |
| N/A                                     | Landing Length (in)   | N/A  | N/A                    | DWS Provided?               | N/A  |
| N/A                                     | Landing Width (in)    | N/A  | N/A                    | DWS Contrast?               | N/A  |
| N/A                                     | Landing Slope (%)     | N/A  | N/A                    | DWS Length (in)             | N/A  |
| N/A                                     | Landing X Slope (%)   | N/A  | N/A                    | DWS Full Width?             | N/A  |
| N/A                                     | Landing Curb? (Y/N)   | N/A  | N/A                    | DWS Offset (in)             | N/A  |
| N/A                                     | Shared Landing?       | N/A  |                        |                             |      |
| N/A                                     | Gutter Ponding?       | N/A  | N/A                    | Gutter Slope (%)            | N/A  |
| N/A                                     | Gutter Lip Ht (in)    | N/A  | N/A                    | Gutter X Slope (%)          | N/A  |
| N/A                                     | Painted X Walk1?      | No   | N/A                    | Painted X Walk2?            | No   |
|                                         | X Walk 1 Direction    | To E |                        | X Walk 2 Direction          | To N |
| N/A                                     | X Walk 1 Width (in)   | N/A  | N/A                    | X Walk 2 Width (in)         | N/A  |
|                                         | X Walk 1 Slope (%)    | 3.5  |                        | X Walk 2 Slope (%)          | 1.6  |
|                                         | X Walk 1 X Slope (%)  | 2.4  |                        | X Walk 2 X Slope (%)        | 3.0  |
| N/A                                     | Ramp inside XWalk1?   | N/A  | N/A                    | Ramp inside XWalk2?         | N/A  |
|                                         | Road Slope (%)        | 2.5  | N/A                    | Clear Space?                | N/A  |
|                                         | Road X Slope (%)      | 4.4  | N/A                    | Clear Space to XWalk (in)   | N/A  |
| N/A                                     | Any Obstructions?     | N/A  | N/A                    | Storm Grate/Utility Hazard? | N/A  |
|                                         | Obstruction Type      |      |                        | Storm Grate/Utility Type    |      |
|                                         |                       | N/A  |                        |                             | N/A  |
|                                         |                       |      | Yes                    | Surface Condition? (G/P)    | Good |
| The second second                       |                       |      |                        |                             |      |