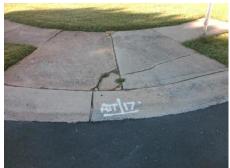

## Access Compliance Report Public Rights-of-Way (Curb Ramps)

Intersection ID: 11499Main Street:TIMBERTOP\_LNCross Street:VERONICA\_DRLocation:SWADA ID: CDCD90C5792BRamp Type:PerpDiagInitial Pass/Fail:FailOverall Compliance:NoSeverity Score:10

**Codes/Mitigation Info/Possible Solution** 

Field Measurements/Component Compliance

Street 1 Name
Stop Condition-Street 2
Street 2 Name
Stop Condition-Street 1

TIMBERTOP LN StopSign VERONICA DR StopSign Possible Solutions:

Remove & Replace Curb Ramp With Two New Directional Ramps or Equivalent.

Surveyor Notes:

N/A

Not Found, R304.5.1, R304.5.3

PROW/ADA:

No N/A N/A N/A N/A N/A N/A N/A N/A N/A

Total Cost: \$ 3200.00

| Field Measurements/Component Compilance |                       |      |                        |                             |      |
|-----------------------------------------|-----------------------|------|------------------------|-----------------------------|------|
| Compliance Description                  |                       | Data | Compliance Description |                             | Data |
| N/A                                     | Ramp Length (in)      | 94.5 | Yes                    | Ramp Slope (%)              | 5.9  |
| No                                      | Ramp Width (in)       | 47.0 | No                     | Ramp XSlope (%)             | 2.9  |
| N/A                                     | Flare Type LT         | N/A  | N/A                    | Flare Type RT               | N/A  |
| N/A                                     | Flare Slope LT (%)    | N/A  | N/A                    | Flare Slope RT (%)          | N/A  |
| N/A                                     | Flare Traversable LT? | N/A  | N/A                    | Flare Traversable RT?       | N/A  |
| N/A                                     | Landing Length (in)   | N/A  | N/A                    | DWS Provided?               | N/A  |
| N/A                                     | Landing Width (in)    | N/A  | N/A                    | DWS Contrast?               | N/A  |
| N/A                                     | Landing Slope (%)     | N/A  | N/A                    | DWS Length (in)             | N/A  |
| N/A                                     | Landing X Slope (%)   | N/A  | N/A                    | DWS Full Width?             | N/A  |
| N/A                                     | Landing Curb? (Y/N)   | N/A  | N/A                    | DWS Offset (in)             | N/A  |
| N/A                                     | Shared Landing?       | N/A  |                        |                             |      |
| N/A                                     | Gutter Ponding?       | N/A  | N/A                    | Gutter Slope (%)            | N/A  |
| N/A                                     | Gutter Lip Ht (in)    | N/A  | N/A                    | Gutter X Slope (%)          | N/A  |
| N/A                                     | Painted X Walk1?      | No   | N/A                    | Painted X Walk2?            | No   |
|                                         | X Walk 1 Direction    | To E |                        | X Walk 2 Direction          | To N |
| N/A                                     | X Walk 1 Width (in)   | N/A  | N/A                    | X Walk 2 Width (in)         | N/A  |
|                                         | X Walk 1 Slope (%)    | 3.5  |                        | X Walk 2 Slope (%)          | 1.6  |
|                                         | X Walk 1 X Slope (%)  | 2.4  |                        | X Walk 2 X Slope (%)        | 3.0  |
| N/A                                     | Ramp inside XWalk1?   | N/A  | N/A                    | Ramp inside XWalk2?         | N/A  |
|                                         | Road Slope (%)        | 2.5  | N/A                    | Clear Space?                | N/A  |
|                                         | Road X Slope (%)      | 4.4  | N/A                    | Clear Space to XWalk (in)   | N/A  |
| N/A                                     | Any Obstructions?     | N/A  | N/A                    | Storm Grate/Utility Hazard? | N/A  |
|                                         | Obstruction Type      |      |                        | Storm Grate/Utility Type    |      |
|                                         |                       | N/A  |                        |                             | N/A  |
|                                         |                       |      | Yes                    | Surface Condition? (G/P)    | Good |
| The second second                       |                       |      |                        |                             |      |