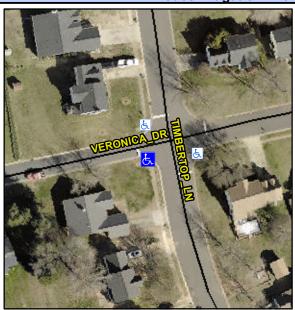

## Access Compliance Report Public Rights-of-Way (Curb Ramps)

Intersection ID: 11499Main Street:TIMBERTOP\_LNCross Street:VERONICA\_DRLocation:SWADA ID: CDCD90C5792BRamp Type:PerpDiagInitial Pass/Fail:FailOverall Compliance:NoSeverity Score:10