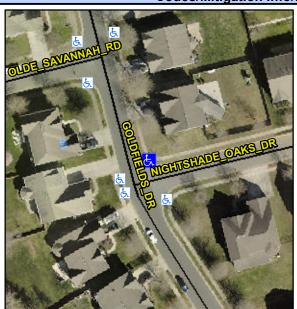

## **Access Compliance Report Public Rights-of-Way** (Curb Ramps)

Intersection ID: 46689 Main Street: GOLDFIELDS DR Cross Street: NIGHTSHADE\_OAKS\_DR Location: NE **ADA ID: CDDE4F191BFC** Ramp Type: PerpDiag Initial Pass/Fail: Fail **Overall Compliance: No Severity Score:** 12.5

**Codes/Mitigation Info/Possible Solution** 

**GOLDFIELDS DR** Street 1 Name Stop Condition-Street 2 None Street 2 Name **NIGHTSHADE OAKS DR** Stop Condition-Street 1 StopSign

Possible Solutions: Remove & Replace Curb Ramp With **Two New Directional Ramps or** Equivalent. Surveyor Notes: N/A PROW/ADA: Not Found, R304.2.2