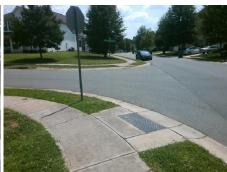

## **Access Compliance Report Public Rights-of-Way** (Curb Ramps)

Intersection ID: 46689 Main Street: GOLDFIELDS DR Cross Street: NIGHTSHADE\_OAKS\_DR Location: NE **ADA ID: CDDE4F191BFC** Ramp Type: PerpDiag Initial Pass/Fail: Fail **Overall Compliance: No Severity Score:** 12.5

**Codes/Mitigation Info/Possible Solution** 

**GOLDFIELDS DR** Street 1 Name Stop Condition-Street 2 None Street 2 Name **NIGHTSHADE OAKS DR** Stop Condition-Street 1 StopSign

Possible Solutions: Remove & Replace Curb Ramp With **Two New Directional Ramps or** Equivalent. Surveyor Notes: N/A PROW/ADA: Not Found, R304.2.2

Total Cost: 3200.00

| Field Measurements/Component Compliance |                        |                       |       |      |        |                         |       |
|-----------------------------------------|------------------------|-----------------------|-------|------|--------|-------------------------|-------|
|                                         | Compliance Description |                       |       | Comp | liance | Description             | Data  |
|                                         | N/A                    | Ramp Length (in)      | 48.0  | No   | Ram    | Slope (%)               | 8.5   |
|                                         | Yes                    | Ramp Width (in)       | 48.0  | Yes  | Ram    | XSlope (%)              | 0.0   |
|                                         | N/A                    | Flare Type LT         | N/A   | N/A  | Flare  | Type RT                 | N/A   |
|                                         | N/A                    | Flare Slope LT (%)    | N/A   | N/A  | Flare  | Slope RT (%)            | N/A   |
|                                         | N/A                    | Flare Traversable LT? | N/A   | N/A  | Flare  | Traversable RT?         | N/A   |
|                                         | N/A                    | Landing Length (in)   | N/A   | N/A  | DWS    | Provided?               | N/A   |
|                                         | N/A                    | Landing Width (in)    | N/A   | N/A  | DWS    | Contrast?               | N/A   |
|                                         | N/A                    | Landing Slope (%)     | N/A   | N/A  | DWS    | Length (in)             | N/A   |
|                                         | N/A                    | Landing X Slope (%)   | N/A   | N/A  | DWS    | Full Width?             | N/A   |
|                                         | N/A                    | Landing Curb? (Y/N)   | N/A   | N/A  | DWS    | Offset (in)             | N/A   |
|                                         | N/A                    | Shared Landing?       | N/A   |      |        |                         |       |
|                                         | N/A                    | Gutter Ponding?       | N/A   | N/A  | Gutte  | r Slope (%)             | N/A   |
|                                         | N/A                    | Gutter Lip Ht (in)    | N/A   | N/A  | Gutte  | er X Slope (%)          | N/A   |
|                                         | N/A                    | Painted X Walk1?      | No    | N/A  | Paint  | ed X Walk2?             | No    |
|                                         |                        | X Walk 1 Direction    | To SW |      | X Wa   | lk 2 Direction          | To SE |
|                                         | N/A                    | X Walk 1 Width (in)   | N/A   | N/A  | X Wa   | lk 2 Width (in)         | N/A   |
|                                         |                        | X Walk 1 Slope (%)    | 2.3   |      | X Wa   | lk 2 Slope (%)          | 1.8   |
|                                         |                        | X Walk 1 X Slope (%)  | 2.0   |      | X Wa   | lk 2 X Slope (%)        | 0.7   |
|                                         | N/A                    | Ramp inside XWalk1?   | N/A   | N/A  | Ram    | inside XWalk2?          | N/A   |
|                                         |                        | Road Slope (%)        | 0.9   | N/A  | Clear  | Space?                  | N/A   |
|                                         |                        | Road X Slope (%)      | 1.8   | N/A  | Clear  | Space to XWalk (in)     | N/A   |
|                                         | N/A                    | Any Obstructions?     | N/A   | N/A  | Storn  | n Grate/Utility Hazard? | N/A   |
|                                         |                        | Obstruction Type      |       |      | Storn  | n Grate/Utility Type    |       |
|                                         |                        |                       | N/A   |      |        |                         | N/A   |
|                                         |                        |                       |       | Yes  | Surfa  | ce Condition? (G/P)     | Good  |
|                                         |                        |                       |       |      |        |                         |       |