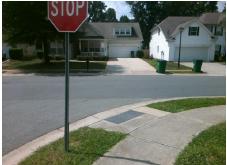

## **Access Compliance Report Public Rights-of-Way** (Curb Ramps)

Intersection ID: 46689 Main Street: GOLDFIELDS DR Cross Street: NIGHTSHADE\_OAKS\_DR Location: NE **ADA ID: CDDE4F191BFC** Ramp Type: PerpDiag Initial Pass/Fail: Fail **Overall Compliance: No Severity Score:** 12.5

**Codes/Mitigation Info/Possible Solution** 

**GOLDFIELDS DR** Street 1 Name Stop Condition-Street 2 None Street 2 Name **NIGHTSHADE OAKS DR** Stop Condition-Street 1 StopSign

Possible Solutions: Remove & Replace Curb Ramp With **Two New Directional Ramps or** Equivalent. Surveyor Notes: N/A PROW/ADA: Not Found, R304.2.2

Total Cost: 3200.00

| Field Measurements/Component Compliance |                        |                       |       |      |        |                         |       |
|-----------------------------------------|------------------------|-----------------------|-------|------|--------|-------------------------|-------|
|                                         | Compliance Description |                       |       | Comp | liance | Description             | Data  |
|                                         | N/A                    | Ramp Length (in)      | 48.0  | No   | Ram    | Slope (%)               | 8.5   |
|                                         | Yes                    | Ramp Width (in)       | 48.0  | Yes  | Ram    | XSlope (%)              | 0.0   |
|                                         | N/A                    | Flare Type LT         | N/A   | N/A  | Flare  | Type RT                 | N/A   |
|                                         | N/A                    | Flare Slope LT (%)    | N/A   | N/A  | Flare  | Slope RT (%)            | N/A   |
|                                         | N/A                    | Flare Traversable LT? | N/A   | N/A  | Flare  | Traversable RT?         | N/A   |
|                                         | N/A                    | Landing Length (in)   | N/A   | N/A  | DWS    | Provided?               | N/A   |
|                                         | N/A                    | Landing Width (in)    | N/A   | N/A  | DWS    | Contrast?               | N/A   |
|                                         | N/A                    | Landing Slope (%)     | N/A   | N/A  | DWS    | Length (in)             | N/A   |
|                                         | N/A                    | Landing X Slope (%)   | N/A   | N/A  | DWS    | Full Width?             | N/A   |
|                                         | N/A                    | Landing Curb? (Y/N)   | N/A   | N/A  | DWS    | Offset (in)             | N/A   |
|                                         | N/A                    | Shared Landing?       | N/A   |      |        |                         |       |
|                                         | N/A                    | Gutter Ponding?       | N/A   | N/A  | Gutte  | r Slope (%)             | N/A   |
|                                         | N/A                    | Gutter Lip Ht (in)    | N/A   | N/A  | Gutte  | er X Slope (%)          | N/A   |
|                                         | N/A                    | Painted X Walk1?      | No    | N/A  | Paint  | ed X Walk2?             | No    |
|                                         |                        | X Walk 1 Direction    | To SW |      | X Wa   | lk 2 Direction          | To SE |
|                                         | N/A                    | X Walk 1 Width (in)   | N/A   | N/A  | X Wa   | lk 2 Width (in)         | N/A   |
|                                         |                        | X Walk 1 Slope (%)    | 2.3   |      | X Wa   | lk 2 Slope (%)          | 1.8   |
|                                         |                        | X Walk 1 X Slope (%)  | 2.0   |      | X Wa   | lk 2 X Slope (%)        | 0.7   |
|                                         | N/A                    | Ramp inside XWalk1?   | N/A   | N/A  | Ram    | inside XWalk2?          | N/A   |
|                                         |                        | Road Slope (%)        | 0.9   | N/A  | Clear  | Space?                  | N/A   |
|                                         |                        | Road X Slope (%)      | 1.8   | N/A  | Clear  | Space to XWalk (in)     | N/A   |
|                                         | N/A                    | Any Obstructions?     | N/A   | N/A  | Storn  | n Grate/Utility Hazard? | N/A   |
|                                         |                        | Obstruction Type      |       |      | Storn  | n Grate/Utility Type    |       |
|                                         |                        |                       | N/A   |      |        |                         | N/A   |
|                                         |                        |                       |       | Yes  | Surfa  | ce Condition? (G/P)     | Good  |
|                                         |                        |                       |       |      |        |                         |       |