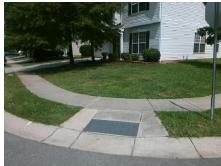

## **Access Compliance Report Public Rights-of-Way** (Curb Ramps)

Intersection ID: 46689 Main Street: GOLDFIELDS DR Cross Street: NIGHTSHADE\_OAKS\_DR Location: NE **ADA ID: CDDE4F191BFC** Ramp Type: PerpDiag Initial Pass/Fail: Fail **Overall Compliance: No Severity Score:** 12.5

**Codes/Mitigation Info/Possible Solution** 

**GOLDFIELDS DR** Street 1 Name Stop Condition-Street 2 None Street 2 Name **NIGHTSHADE OAKS DR** Stop Condition-Street 1 StopSign

Possible Solutions: Remove & Replace Curb Ramp With **Two New Directional Ramps or** Equivalent. Surveyor Notes: N/A PROW/ADA: Not Found, R304.2.2

Total Cost: 3200.00

| Field Measurements/Component Compliance |                        |                       |       |      |        |                         |       |
|-----------------------------------------|------------------------|-----------------------|-------|------|--------|-------------------------|-------|
|                                         | Compliance Description |                       |       | Comp | liance | Description             | Data  |
|                                         | N/A                    | Ramp Length (in)      | 48.0  | No   | Ram    | Slope (%)               | 8.5   |
|                                         | Yes                    | Ramp Width (in)       | 48.0  | Yes  | Ram    | XSlope (%)              | 0.0   |
|                                         | N/A                    | Flare Type LT         | N/A   | N/A  | Flare  | Type RT                 | N/A   |
|                                         | N/A                    | Flare Slope LT (%)    | N/A   | N/A  | Flare  | Slope RT (%)            | N/A   |
|                                         | N/A                    | Flare Traversable LT? | N/A   | N/A  | Flare  | Traversable RT?         | N/A   |
|                                         | N/A                    | Landing Length (in)   | N/A   | N/A  | DWS    | Provided?               | N/A   |
|                                         | N/A                    | Landing Width (in)    | N/A   | N/A  | DWS    | Contrast?               | N/A   |
|                                         | N/A                    | Landing Slope (%)     | N/A   | N/A  | DWS    | Length (in)             | N/A   |
|                                         | N/A                    | Landing X Slope (%)   | N/A   | N/A  | DWS    | Full Width?             | N/A   |
|                                         | N/A                    | Landing Curb? (Y/N)   | N/A   | N/A  | DWS    | Offset (in)             | N/A   |
|                                         | N/A                    | Shared Landing?       | N/A   |      |        |                         |       |
|                                         | N/A                    | Gutter Ponding?       | N/A   | N/A  | Gutte  | r Slope (%)             | N/A   |
|                                         | N/A                    | Gutter Lip Ht (in)    | N/A   | N/A  | Gutte  | er X Slope (%)          | N/A   |
|                                         | N/A                    | Painted X Walk1?      | No    | N/A  | Paint  | ed X Walk2?             | No    |
|                                         |                        | X Walk 1 Direction    | To SW |      | X Wa   | lk 2 Direction          | To SE |
|                                         | N/A                    | X Walk 1 Width (in)   | N/A   | N/A  | X Wa   | lk 2 Width (in)         | N/A   |
|                                         |                        | X Walk 1 Slope (%)    | 2.3   |      | X Wa   | lk 2 Slope (%)          | 1.8   |
|                                         |                        | X Walk 1 X Slope (%)  | 2.0   |      | X Wa   | lk 2 X Slope (%)        | 0.7   |
|                                         | N/A                    | Ramp inside XWalk1?   | N/A   | N/A  | Ram    | inside XWalk2?          | N/A   |
|                                         |                        | Road Slope (%)        | 0.9   | N/A  | Clear  | Space?                  | N/A   |
|                                         |                        | Road X Slope (%)      | 1.8   | N/A  | Clear  | Space to XWalk (in)     | N/A   |
|                                         | N/A                    | Any Obstructions?     | N/A   | N/A  | Storn  | n Grate/Utility Hazard? | N/A   |
|                                         |                        | Obstruction Type      |       |      | Storn  | n Grate/Utility Type    |       |
|                                         |                        |                       | N/A   |      |        |                         | N/A   |
|                                         |                        |                       |       | Yes  | Surfa  | ce Condition? (G/P)     | Good  |
|                                         |                        |                       |       |      |        |                         |       |