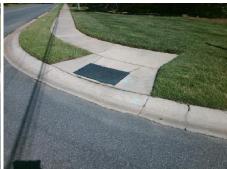

## Field Measurements/Component Compliance

Street 1 Name
Stop Condition-Street 2
Street 2 Name
Stop Condition-Street 1

GALLOWAY RD None FOUNTAIN GROVE RD StopSign Possible Solutions:

Remove & Replace Curb Ramp With
Two New Directional Ramps or
Equivalent.

Surveyor Notes:

N/A

PROW/ADA:

Not Found, R304.5.1, R304.2.2,
R304.5.3

Total Cost: \$ 3200.00

| Field Measurements/Component Compilance |                       |      |                        |                             |      |
|-----------------------------------------|-----------------------|------|------------------------|-----------------------------|------|
| Compliance Description                  |                       | Data | Compliance Description |                             | Data |
| N/A                                     | Ramp Length (in)      | 48.0 | No                     | Ramp Slope (%)              | 10.1 |
| No                                      | Ramp Width (in)       | 26.0 | No                     | Ramp XSlope (%)             | 3.1  |
| N/A                                     | Flare Type LT         | N/A  | N/A                    | Flare Type RT               | N/A  |
| N/A                                     | Flare Slope LT (%)    | N/A  | N/A                    | Flare Slope RT (%)          | N/A  |
| N/A                                     | Flare Traversable LT? | N/A  | N/A                    | Flare Traversable RT?       | N/A  |
| N/A                                     | Landing Length (in)   | N/A  | N/A                    | DWS Provided?               | N/A  |
| N/A                                     | Landing Width (in)    | N/A  | N/A                    | DWS Contrast?               | N/A  |
| N/A                                     | Landing Slope (%)     | N/A  | N/A                    | DWS Length (in)             | N/A  |
| N/A                                     | Landing X Slope (%)   | N/A  | N/A                    | DWS Full Width?             | N/A  |
| N/A                                     | Landing Curb? (Y/N)   | N/A  | N/A                    | DWS Offset (in)             | N/A  |
| N/A                                     | Shared Landing?       | N/A  |                        |                             |      |
| N/A                                     | Gutter Ponding?       | N/A  | N/A                    | Gutter Slope (%)            | N/A  |
| N/A                                     | Gutter Lip Ht (in)    | N/A  | N/A                    | Gutter X Slope (%)          | N/A  |
| N/A                                     | Painted X Walk1?      | No   | N/A                    | Painted X Walk2?            | No   |
|                                         | X Walk 1 Direction    | To S |                        | X Walk 2 Direction          | To E |
| N/A                                     | X Walk 1 Width (in)   | N/A  | N/A                    | X Walk 2 Width (in)         | N/A  |
|                                         | X Walk 1 Slope (%)    | 3.9  |                        | X Walk 2 Slope (%)          | 1.4  |
|                                         | X Walk 1 X Slope (%)  | 2.0  |                        | X Walk 2 X Slope (%)        | 2.4  |
| N/A                                     | Ramp inside XWalk1?   | N/A  | N/A                    | Ramp inside XWalk2?         | N/A  |
|                                         | Road Slope (%)        | 3.0  | N/A                    | Clear Space?                | N/A  |
|                                         | Road X Slope (%)      | 2.2  | N/A                    | Clear Space to XWalk (in)   | N/A  |
| N/A                                     | Any Obstructions?     | N/A  | N/A                    | Storm Grate/Utility Hazard? | N/A  |
|                                         | Obstruction Type      |      |                        | Storm Grate/Utility Type    |      |
|                                         |                       | N/A  |                        |                             | N/A  |
|                                         |                       |      | Yes                    | Surface Condition? (G/P)    | Good |
|                                         |                       | •    | -                      |                             |      |