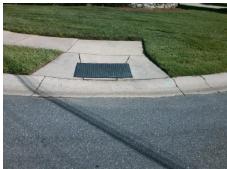

## Field Measurements/Component Compliance

Street 1 Name
Stop Condition-Street 2
Street 2 Name
Stop Condition-Street 1

GALLOWAY RD None FOUNTAIN GROVE RD StopSign Possible Solutions:

Remove & Replace Curb Ramp With
Two New Directional Ramps or
Equivalent.

Surveyor Notes:

N/A

PROW/ADA:

Not Found, R304.5.1, R304.2.2,
R304.5.3

Total Cost: \$ 3200.00

| Field Measurements/Component Compilance |                       |      |                        |                             |      |
|-----------------------------------------|-----------------------|------|------------------------|-----------------------------|------|
| Compliance Description                  |                       | Data | Compliance Description |                             | Data |
| N/A                                     | Ramp Length (in)      | 48.0 | No                     | Ramp Slope (%)              | 10.1 |
| No                                      | Ramp Width (in)       | 26.0 | No                     | Ramp XSlope (%)             | 3.1  |
| N/A                                     | Flare Type LT         | N/A  | N/A                    | Flare Type RT               | N/A  |
| N/A                                     | Flare Slope LT (%)    | N/A  | N/A                    | Flare Slope RT (%)          | N/A  |
| N/A                                     | Flare Traversable LT? | N/A  | N/A                    | Flare Traversable RT?       | N/A  |
| N/A                                     | Landing Length (in)   | N/A  | N/A                    | DWS Provided?               | N/A  |
| N/A                                     | Landing Width (in)    | N/A  | N/A                    | DWS Contrast?               | N/A  |
| N/A                                     | Landing Slope (%)     | N/A  | N/A                    | DWS Length (in)             | N/A  |
| N/A                                     | Landing X Slope (%)   | N/A  | N/A                    | DWS Full Width?             | N/A  |
| N/A                                     | Landing Curb? (Y/N)   | N/A  | N/A                    | DWS Offset (in)             | N/A  |
| N/A                                     | Shared Landing?       | N/A  |                        |                             |      |
| N/A                                     | Gutter Ponding?       | N/A  | N/A                    | Gutter Slope (%)            | N/A  |
| N/A                                     | Gutter Lip Ht (in)    | N/A  | N/A                    | Gutter X Slope (%)          | N/A  |
| N/A                                     | Painted X Walk1?      | No   | N/A                    | Painted X Walk2?            | No   |
|                                         | X Walk 1 Direction    | To S |                        | X Walk 2 Direction          | To E |
| N/A                                     | X Walk 1 Width (in)   | N/A  | N/A                    | X Walk 2 Width (in)         | N/A  |
|                                         | X Walk 1 Slope (%)    | 3.9  |                        | X Walk 2 Slope (%)          | 1.4  |
|                                         | X Walk 1 X Slope (%)  | 2.0  |                        | X Walk 2 X Slope (%)        | 2.4  |
| N/A                                     | Ramp inside XWalk1?   | N/A  | N/A                    | Ramp inside XWalk2?         | N/A  |
|                                         | Road Slope (%)        | 3.0  | N/A                    | Clear Space?                | N/A  |
|                                         | Road X Slope (%)      | 2.2  | N/A                    | Clear Space to XWalk (in)   | N/A  |
| N/A                                     | Any Obstructions?     | N/A  | N/A                    | Storm Grate/Utility Hazard? | N/A  |
|                                         | Obstruction Type      |      |                        | Storm Grate/Utility Type    |      |
|                                         |                       | N/A  |                        |                             | N/A  |
|                                         |                       |      | Yes                    | Surface Condition? (G/P)    | Good |
|                                         |                       | •    | -                      |                             |      |