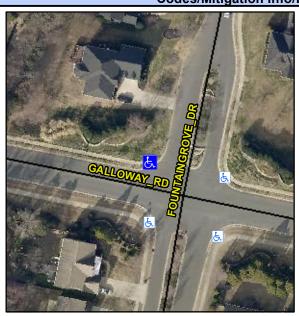

## Access Compliance Report Public Rights-of-Way (Curb Ramps)

Intersection ID: 3977 Main Street: FOUNTAINGROVE\_DR Cross Street: GALLOWAY\_RD Location: N

ADA ID: CDE1F5E8A095 Ramp Type: PerpDiag Initial Pass/Fail: Fail Overall Compliance: No Severity Score: 48.75

## Field Measurements/Component Compliance

Street 1 Name
Stop Condition-Street 2
Street 2 Name
Stop Condition-Street 1

GALLOWAY RD None FOUNTAIN GROVE RD StopSign Possible Solutions:

Remove & Replace Curb Ramp With
Two New Directional Ramps or
Equivalent.