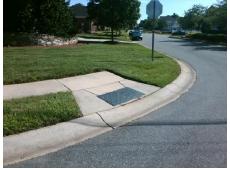

## Field Measurements/Component Compliance

Street 1 Name
Stop Condition-Street 2
Street 2 Name
Stop Condition-Street 1

GALLOWAY RD None FOUNTAIN GROVE RD StopSign Possible Solutions:

Remove & Replace Curb Ramp With
Two New Directional Ramps or
Equivalent.

Surveyor Notes:

N/A

PROW/ADA:

Not Found, R304.5.1, R304.2.2,
R304.5.3

Total Cost: \$ 3200.00

| Field Measurements/Component Compilance |                       |      |                        |                             |      |
|-----------------------------------------|-----------------------|------|------------------------|-----------------------------|------|
| Compliance Description                  |                       | Data | Compliance Description |                             | Data |
| N/A                                     | Ramp Length (in)      | 48.0 | No                     | Ramp Slope (%)              | 10.1 |
| No                                      | Ramp Width (in)       | 26.0 | No                     | Ramp XSlope (%)             | 3.1  |
| N/A                                     | Flare Type LT         | N/A  | N/A                    | Flare Type RT               | N/A  |
| N/A                                     | Flare Slope LT (%)    | N/A  | N/A                    | Flare Slope RT (%)          | N/A  |
| N/A                                     | Flare Traversable LT? | N/A  | N/A                    | Flare Traversable RT?       | N/A  |
| N/A                                     | Landing Length (in)   | N/A  | N/A                    | DWS Provided?               | N/A  |
| N/A                                     | Landing Width (in)    | N/A  | N/A                    | DWS Contrast?               | N/A  |
| N/A                                     | Landing Slope (%)     | N/A  | N/A                    | DWS Length (in)             | N/A  |
| N/A                                     | Landing X Slope (%)   | N/A  | N/A                    | DWS Full Width?             | N/A  |
| N/A                                     | Landing Curb? (Y/N)   | N/A  | N/A                    | DWS Offset (in)             | N/A  |
| N/A                                     | Shared Landing?       | N/A  |                        |                             |      |
| N/A                                     | Gutter Ponding?       | N/A  | N/A                    | Gutter Slope (%)            | N/A  |
| N/A                                     | Gutter Lip Ht (in)    | N/A  | N/A                    | Gutter X Slope (%)          | N/A  |
| N/A                                     | Painted X Walk1?      | No   | N/A                    | Painted X Walk2?            | No   |
|                                         | X Walk 1 Direction    | To S |                        | X Walk 2 Direction          | To E |
| N/A                                     | X Walk 1 Width (in)   | N/A  | N/A                    | X Walk 2 Width (in)         | N/A  |
|                                         | X Walk 1 Slope (%)    | 3.9  |                        | X Walk 2 Slope (%)          | 1.4  |
|                                         | X Walk 1 X Slope (%)  | 2.0  |                        | X Walk 2 X Slope (%)        | 2.4  |
| N/A                                     | Ramp inside XWalk1?   | N/A  | N/A                    | Ramp inside XWalk2?         | N/A  |
|                                         | Road Slope (%)        | 3.0  | N/A                    | Clear Space?                | N/A  |
|                                         | Road X Slope (%)      | 2.2  | N/A                    | Clear Space to XWalk (in)   | N/A  |
| N/A                                     | Any Obstructions?     | N/A  | N/A                    | Storm Grate/Utility Hazard? | N/A  |
|                                         | Obstruction Type      |      |                        | Storm Grate/Utility Type    |      |
|                                         |                       | N/A  |                        |                             | N/A  |
|                                         |                       |      | Yes                    | Surface Condition? (G/P)    | Good |
|                                         |                       | •    | -                      |                             |      |