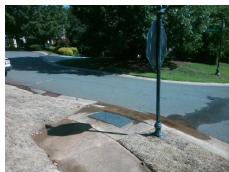

## Field Measurements/Component Compliance

WILLIAM DAVIE LN Street 1 Name StopSign Stop Condition-Street 2 Street 2 Name N/A Stop Condition-Street 1 N/A Possible Solutions: Remove & Replace Entire Ramp. Surveyor Notes: N/A PROW/ADA: Not Found, R304.5.3

1850.00

| Compliance Description Data |                       | Compliance Description |     | n Data              |                     |
|-----------------------------|-----------------------|------------------------|-----|---------------------|---------------------|
| N/A                         | Ramp Length (in)      | 46.0                   | Yes | Ramp Slope (%)      | 6.3                 |
| Yes                         | Ramp Width (in)       | 48.0                   | No  | Ramp XSlope (%)     | 2.5                 |
| N/A                         | Flare Type LT         | N/A                    | N/A | Flare Type RT       | N/A                 |
| N/A                         | Flare Slope LT (%)    | N/A                    | N/A | Flare Slope RT (%   | (s) N/A             |
| N/A                         | Flare Traversable LT? | N/A                    | N/A | Flare Traversable   | RT? N/A             |
| N/A                         | Landing Length (in)   | N/A                    | N/A | DWS Provided?       | N/A                 |
| N/A                         | Landing Width (in)    | N/A                    | N/A | DWS Contrast?       | N/A                 |
| N/A                         | Landing Slope (%)     | N/A                    | N/A | DWS Length (in)     | N/A                 |
| N/A                         | Landing X Slope (%)   | N/A                    | N/A | DWS Full Width?     | N/A                 |
| N/A                         | Landing Curb? (Y/N)   | N/A                    | N/A | DWS Offset (in)     | N/A                 |
| N/A                         | Shared Landing?       | N/A                    |     |                     |                     |
| N/A                         | Gutter Ponding?       | N/A                    | N/A | Gutter Slope (%)    | N/A                 |
| N/A                         | Gutter Lip Ht (in)    | N/A                    | N/A | Gutter X Slope (%   | ) <b>N/A</b>        |
| N/A                         | Painted X Walk1?      | No                     | N/A | Painted X Walk2?    | N/A                 |
|                             | X Walk 1 Direction    | To NE                  |     | X Walk 2 Direction  | n <b>N/A</b>        |
| N/A                         | X Walk 1 Width (in)   | N/A                    | N/A | X Walk 2 Width (ir  | n) <b>N/A</b>       |
|                             | X Walk 1 Slope (%)    | 2.8                    |     | X Walk 2 Slope (%   | 6) <b>N/A</b>       |
|                             | X Walk 1 X Slope (%)  | 2.4                    |     | X Walk 2 X Slope    | (%) <b>N/A</b>      |
| N/A                         | Ramp inside XWalk1?   | N/A                    | N/A | Ramp inside XWa     | lk2? N/A            |
|                             | Road Slope (%)        | N/A                    | N/A | Clear Space?        | N/A                 |
|                             | Road X Slope (%)      | N/A                    | N/A | Clear Space to XV   | Valk (in) N/A       |
| N/A                         | Any Obstructions?     | N/A                    | N/A | Storm Grate/Utility | / Hazard? N/A       |
|                             | Obstruction Type      |                        |     | Storm Grate/Utility | / Туре              |
|                             |                       | N/A                    |     |                     | N/A                 |
|                             |                       |                        | Yes | Surface Condition   | ? (G/P) <b>Good</b> |
|                             |                       |                        |     |                     |                     |