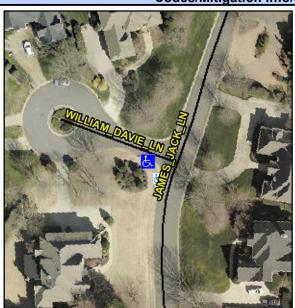

## **Access Compliance Report Public Rights-of-Way** (Curb Ramps)

Intersection ID: 27591 Main Street: JAMES JACK LN **Cross Street: WILLIAM DAVIE LN** Location: NW ADA ID: CDEE47FA0061 Ramp Type: Perp Initial Pass/Fail: Fail **Overall Compliance: No Severity Score:** 1.25