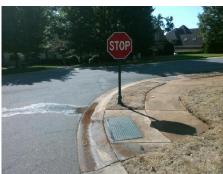

## Field Measurements/Component Compliance

WILLIAM DAVIE LN Street 1 Name StopSign Stop Condition-Street 2 Street 2 Name N/A Stop Condition-Street 1 N/A Possible Solutions: Remove & Replace Entire Ramp. Surveyor Notes: N/A PROW/ADA: Not Found, R304.5.3

1850.00

| Compliance Description Data |                       | Compliance Description |     | n Data              |                     |
|-----------------------------|-----------------------|------------------------|-----|---------------------|---------------------|
| N/A                         | Ramp Length (in)      | 46.0                   | Yes | Ramp Slope (%)      | 6.3                 |
| Yes                         | Ramp Width (in)       | 48.0                   | No  | Ramp XSlope (%)     | 2.5                 |
| N/A                         | Flare Type LT         | N/A                    | N/A | Flare Type RT       | N/A                 |
| N/A                         | Flare Slope LT (%)    | N/A                    | N/A | Flare Slope RT (%   | (s) N/A             |
| N/A                         | Flare Traversable LT? | N/A                    | N/A | Flare Traversable   | RT? N/A             |
| N/A                         | Landing Length (in)   | N/A                    | N/A | DWS Provided?       | N/A                 |
| N/A                         | Landing Width (in)    | N/A                    | N/A | DWS Contrast?       | N/A                 |
| N/A                         | Landing Slope (%)     | N/A                    | N/A | DWS Length (in)     | N/A                 |
| N/A                         | Landing X Slope (%)   | N/A                    | N/A | DWS Full Width?     | N/A                 |
| N/A                         | Landing Curb? (Y/N)   | N/A                    | N/A | DWS Offset (in)     | N/A                 |
| N/A                         | Shared Landing?       | N/A                    |     |                     |                     |
| N/A                         | Gutter Ponding?       | N/A                    | N/A | Gutter Slope (%)    | N/A                 |
| N/A                         | Gutter Lip Ht (in)    | N/A                    | N/A | Gutter X Slope (%   | ) <b>N/A</b>        |
| N/A                         | Painted X Walk1?      | No                     | N/A | Painted X Walk2?    | N/A                 |
|                             | X Walk 1 Direction    | To NE                  |     | X Walk 2 Direction  | n <b>N/A</b>        |
| N/A                         | X Walk 1 Width (in)   | N/A                    | N/A | X Walk 2 Width (ir  | n) <b>N/A</b>       |
|                             | X Walk 1 Slope (%)    | 2.8                    |     | X Walk 2 Slope (%   | 6) <b>N/A</b>       |
|                             | X Walk 1 X Slope (%)  | 2.4                    |     | X Walk 2 X Slope    | (%) <b>N/A</b>      |
| N/A                         | Ramp inside XWalk1?   | N/A                    | N/A | Ramp inside XWa     | lk2? N/A            |
|                             | Road Slope (%)        | N/A                    | N/A | Clear Space?        | N/A                 |
|                             | Road X Slope (%)      | N/A                    | N/A | Clear Space to XV   | Valk (in) N/A       |
| N/A                         | Any Obstructions?     | N/A                    | N/A | Storm Grate/Utility | / Hazard? N/A       |
|                             | Obstruction Type      |                        |     | Storm Grate/Utility | / Туре              |
|                             |                       | N/A                    |     |                     | N/A                 |
|                             |                       |                        | Yes | Surface Condition   | ? (G/P) <b>Good</b> |
|                             |                       |                        |     |                     |                     |