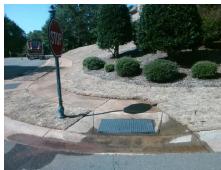

## Field Measurements/Component Compliance

WILLIAM DAVIE LN Street 1 Name StopSign Stop Condition-Street 2 Street 2 Name N/A Stop Condition-Street 1 N/A Possible Solutions: Remove & Replace Entire Ramp. Surveyor Notes: N/A PROW/ADA: Not Found, R304.5.3

1850.00

| Compliance Description Data |                       | Compliance Description |     | n Data              |                     |
|-----------------------------|-----------------------|------------------------|-----|---------------------|---------------------|
| N/A                         | Ramp Length (in)      | 46.0                   | Yes | Ramp Slope (%)      | 6.3                 |
| Yes                         | Ramp Width (in)       | 48.0                   | No  | Ramp XSlope (%)     | 2.5                 |
| N/A                         | Flare Type LT         | N/A                    | N/A | Flare Type RT       | N/A                 |
| N/A                         | Flare Slope LT (%)    | N/A                    | N/A | Flare Slope RT (%   | (s) N/A             |
| N/A                         | Flare Traversable LT? | N/A                    | N/A | Flare Traversable   | RT? N/A             |
| N/A                         | Landing Length (in)   | N/A                    | N/A | DWS Provided?       | N/A                 |
| N/A                         | Landing Width (in)    | N/A                    | N/A | DWS Contrast?       | N/A                 |
| N/A                         | Landing Slope (%)     | N/A                    | N/A | DWS Length (in)     | N/A                 |
| N/A                         | Landing X Slope (%)   | N/A                    | N/A | DWS Full Width?     | N/A                 |
| N/A                         | Landing Curb? (Y/N)   | N/A                    | N/A | DWS Offset (in)     | N/A                 |
| N/A                         | Shared Landing?       | N/A                    |     |                     |                     |
| N/A                         | Gutter Ponding?       | N/A                    | N/A | Gutter Slope (%)    | N/A                 |
| N/A                         | Gutter Lip Ht (in)    | N/A                    | N/A | Gutter X Slope (%   | ) <b>N/A</b>        |
| N/A                         | Painted X Walk1?      | No                     | N/A | Painted X Walk2?    | N/A                 |
|                             | X Walk 1 Direction    | To NE                  |     | X Walk 2 Direction  | n <b>N/A</b>        |
| N/A                         | X Walk 1 Width (in)   | N/A                    | N/A | X Walk 2 Width (ir  | n) <b>N/A</b>       |
|                             | X Walk 1 Slope (%)    | 2.8                    |     | X Walk 2 Slope (%   | 6) <b>N/A</b>       |
|                             | X Walk 1 X Slope (%)  | 2.4                    |     | X Walk 2 X Slope    | (%) <b>N/A</b>      |
| N/A                         | Ramp inside XWalk1?   | N/A                    | N/A | Ramp inside XWa     | lk2? N/A            |
|                             | Road Slope (%)        | N/A                    | N/A | Clear Space?        | N/A                 |
|                             | Road X Slope (%)      | N/A                    | N/A | Clear Space to XV   | Valk (in) N/A       |
| N/A                         | Any Obstructions?     | N/A                    | N/A | Storm Grate/Utility | / Hazard? N/A       |
|                             | Obstruction Type      |                        |     | Storm Grate/Utility | / Туре              |
|                             |                       | N/A                    |     |                     | N/A                 |
|                             |                       |                        | Yes | Surface Condition   | ? (G/P) <b>Good</b> |
|                             |                       |                        |     |                     |                     |