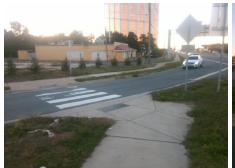

## Access Compliance Report Public Rights-of-Way (Curb Ramps)

Intersection ID: 16161 Main Street: E\_INDEPENDENCE\_BV Cross Street: CHARLESTON DR Location: E

ADA ID: CDEF31A3BCB0 Ramp Type: Perp Initial Pass/Fail: Fail Overall Compliance: No Severity Score: 21.25

| Total Cost: | \$ | 1850.00 |
|-------------|----|---------|
|             | •  |         |

| Field Measurements/Component Compliance |                       |       |      |                             |      |  |  |
|-----------------------------------------|-----------------------|-------|------|-----------------------------|------|--|--|
| Comp                                    | liance Description    | Data  | Comp | liance Description          | Data |  |  |
| N/A                                     | Ramp Length (in)      | 73.0  | No   | Ramp Slope (%)              | 10.3 |  |  |
| No                                      | Ramp Width (in)       | 47.5  | Yes  | Ramp XSlope (%)             | 1.6  |  |  |
| N/A                                     | Flare Type LT         | N/A   | N/A  | Flare Type RT               | N/A  |  |  |
| N/A                                     | Flare Slope LT (%)    | N/A   | N/A  | Flare Slope RT (%)          | N/A  |  |  |
| N/A                                     | Flare Traversable LT? | N/A   | N/A  | Flare Traversable RT?       | N/A  |  |  |
| N/A                                     | Landing Length (in)   | N/A   | N/A  | DWS Provided?               | N/A  |  |  |
| N/A                                     | Landing Width (in)    | N/A   | N/A  | DWS Contrast?               | N/A  |  |  |
| N/A                                     | Landing Slope (%)     | N/A   | N/A  | DWS Length (in)             | N/A  |  |  |
| N/A                                     | Landing X Slope (%)   | N/A   | N/A  | DWS Full Width?             | N/A  |  |  |
| N/A                                     | Landing Curb? (Y/N)   | N/A   | N/A  | DWS Offset (in)             | N/A  |  |  |
| N/A                                     | Shared Landing?       | N/A   |      |                             |      |  |  |
| N/A                                     | Gutter Ponding?       | N/A   | N/A  | Gutter Slope (%)            | N/A  |  |  |
| N/A                                     | Gutter Lip Ht (in)    | N/A   | N/A  | Gutter X Slope (%)          | N/A  |  |  |
| N/A                                     | Painted X Walk1?      | Yes   | N/A  | Painted X Walk2?            | N/A  |  |  |
|                                         | X Walk 1 Direction    | To E  |      | X Walk 2 Direction          | N/A  |  |  |
| N/A                                     | X Walk 1 Width (in)   | 119.0 | N/A  | X Walk 2 Width (in)         | N/A  |  |  |
|                                         | X Walk 1 Slope (%)    | 2.0   |      | X Walk 2 Slope (%)          | N/A  |  |  |
|                                         | X Walk 1 X Slope (%)  | 0.3   |      | X Walk 2 X Slope (%)        | N/A  |  |  |
| N/A                                     | Ramp inside XWalk1?   | Yes   | N/A  | Ramp inside XWalk2?         | N/A  |  |  |
|                                         | Road Slope (%)        | N/A   | N/A  | Clear Space?                | N/A  |  |  |
|                                         | Road X Slope (%)      | N/A   | N/A  | Clear Space to XWalk (in)   | N/A  |  |  |
| N/A                                     | Any Obstructions?     | N/A   | N/A  | Storm Grate/Utility Hazard? | N/A  |  |  |
|                                         | Obstruction Type      |       |      | Storm Grate/Utility Type    |      |  |  |
|                                         |                       | N/A   |      |                             | N/A  |  |  |
|                                         |                       |       | Yes  | Surface Condition? (G/P)    | Good |  |  |
|                                         |                       |       |      |                             |      |  |  |