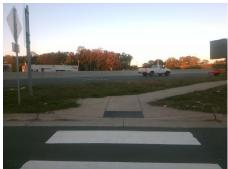

## Access Compliance Report Public Rights-of-Way (Curb Ramps)

Intersection ID: 16161 Main Street: E\_INDEPENDENCE\_BV Cross Street: CHARLESTON DR Location: E

ADA ID: CDEF31A3BCB0 Ramp Type: Perp Initial Pass/Fail: Fail Overall Compliance: No Severity Score: 21.25

| Total Cost: | \$ | 1850.00 |
|-------------|----|---------|
|             | •  |         |

| Field Measurements/Component Compliance |                       |       |      |                             |      |  |  |
|-----------------------------------------|-----------------------|-------|------|-----------------------------|------|--|--|
| Comp                                    | liance Description    | Data  | Comp | liance Description          | Data |  |  |
| N/A                                     | Ramp Length (in)      | 73.0  | No   | Ramp Slope (%)              | 10.3 |  |  |
| No                                      | Ramp Width (in)       | 47.5  | Yes  | Ramp XSlope (%)             | 1.6  |  |  |
| N/A                                     | Flare Type LT         | N/A   | N/A  | Flare Type RT               | N/A  |  |  |
| N/A                                     | Flare Slope LT (%)    | N/A   | N/A  | Flare Slope RT (%)          | N/A  |  |  |
| N/A                                     | Flare Traversable LT? | N/A   | N/A  | Flare Traversable RT?       | N/A  |  |  |
| N/A                                     | Landing Length (in)   | N/A   | N/A  | DWS Provided?               | N/A  |  |  |
| N/A                                     | Landing Width (in)    | N/A   | N/A  | DWS Contrast?               | N/A  |  |  |
| N/A                                     | Landing Slope (%)     | N/A   | N/A  | DWS Length (in)             | N/A  |  |  |
| N/A                                     | Landing X Slope (%)   | N/A   | N/A  | DWS Full Width?             | N/A  |  |  |
| N/A                                     | Landing Curb? (Y/N)   | N/A   | N/A  | DWS Offset (in)             | N/A  |  |  |
| N/A                                     | Shared Landing?       | N/A   |      |                             |      |  |  |
| N/A                                     | Gutter Ponding?       | N/A   | N/A  | Gutter Slope (%)            | N/A  |  |  |
| N/A                                     | Gutter Lip Ht (in)    | N/A   | N/A  | Gutter X Slope (%)          | N/A  |  |  |
| N/A                                     | Painted X Walk1?      | Yes   | N/A  | Painted X Walk2?            | N/A  |  |  |
|                                         | X Walk 1 Direction    | To E  |      | X Walk 2 Direction          | N/A  |  |  |
| N/A                                     | X Walk 1 Width (in)   | 119.0 | N/A  | X Walk 2 Width (in)         | N/A  |  |  |
|                                         | X Walk 1 Slope (%)    | 2.0   |      | X Walk 2 Slope (%)          | N/A  |  |  |
|                                         | X Walk 1 X Slope (%)  | 0.3   |      | X Walk 2 X Slope (%)        | N/A  |  |  |
| N/A                                     | Ramp inside XWalk1?   | Yes   | N/A  | Ramp inside XWalk2?         | N/A  |  |  |
|                                         | Road Slope (%)        | N/A   | N/A  | Clear Space?                | N/A  |  |  |
|                                         | Road X Slope (%)      | N/A   | N/A  | Clear Space to XWalk (in)   | N/A  |  |  |
| N/A                                     | Any Obstructions?     | N/A   | N/A  | Storm Grate/Utility Hazard? | N/A  |  |  |
|                                         | Obstruction Type      |       |      | Storm Grate/Utility Type    |      |  |  |
|                                         |                       | N/A   |      |                             | N/A  |  |  |
|                                         |                       |       | Yes  | Surface Condition? (G/P)    | Good |  |  |
|                                         |                       |       |      |                             |      |  |  |