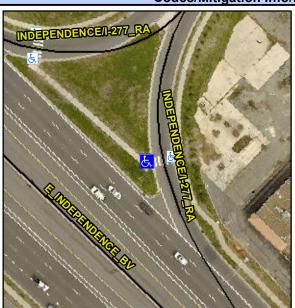

## Access Compliance Report Public Rights-of-Way (Curb Ramps)

Intersection ID: 16161 Main Street: E\_INDEPENDENCE\_BV Cross Street: CHARLESTON DR Location: E

ADA ID: CDEF31A3BCB0 Ramp Type: Perp Initial Pass/Fail: Fail Overall Compliance: No Severity Score: 21.25

## Field Measurements/Component Compliance

| Street 1 Name           | E INDEPENDENCE BV |
|-------------------------|-------------------|
| Stop Condition-Street 2 | None              |
| Street 2 Name           | N/A               |
| Stop Condition-Street 1 | N/A               |