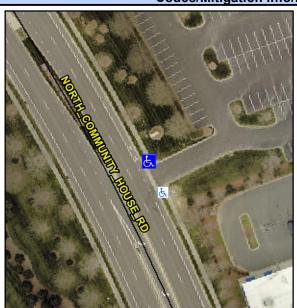

## Access Compliance Report Public Rights-of-Way (Curb Ramps)

Intersection ID: 10033070 Main Street: NORTH\_COMMUNITY\_HOUSE\_Ross Street: N/A Location: NE

ADA ID: CDF1215B4830 Ramp Type: Perp Initial Pass/Fail: Fail Overall Compliance: No Severity Score: 8.75