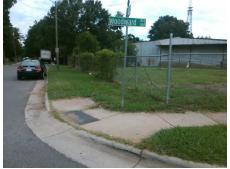

## Field Measurements/Component Compliance

Street 1 Name EDISON ST
Stop Condition-Street 1 StopSign
Street 2 Name N/A
Stop Condition-Street 2 N/A

Possible Solutions:

Remove & Replace Entire Ramp.

Surveyor Notes:

N/A

PROW/ADA:

R304.5.3

Total Cost: \$ 1600.00

| Compliance Description |                      | Data | Compliance Description |                             | Data |
|------------------------|----------------------|------|------------------------|-----------------------------|------|
| N/A                    | Ramp Length LT (in)  | 63.5 | N/A                    | Ramp Length RT (in)         | 35.0 |
| Yes                    | Ramp Width LT (in)   | 59.0 | Yes                    | Ramp Width RT (in)          | 62.0 |
| Yes                    | Ramp Slope LT (%)    | 7.5  | Yes                    | Ramp Slope RT (%)           | 7.4  |
| No                     | Ramp XSlope LT (%)   | 3.8  | No                     | Ramp XSlope RT (%)          | 3.3  |
| N/A                    | Landing Length (in)  | N/A  | N/A                    | DWS Provided?               | N/A  |
| N/A                    | Landing Width (in)   | N/A  | N/A                    | DWS Contrast?               | N/A  |
| N/A                    | Landing Slope (%)    | N/A  | N/A                    | DWS Length (in)             | N/A  |
| N/A                    | Landing X Slope (%)  | N/A  | N/A                    | DWS Full Width?             | N/A  |
| N/A                    | Landing Curb? (Y/N)  | N/A  | N/A                    | DWS Offset (in)             | N/A  |
| N/A                    | Shared Landing?      | N/A  |                        |                             |      |
| N/A                    | Gutter Ponding?      | N/A  | N/A                    | Gutter Slope (%)            | N/A  |
| N/A                    | Gutter Lip Ht (in)   | N/A  | N/A                    | Gutter X Slope (%)          | N/A  |
| N/A                    | Painted X Walk1?     | No   | N/A                    | Painted X Walk2?            | N/A  |
|                        | X Walk 1 Direction   | To W |                        | X Walk 2 Direction          | N/A  |
| N/A                    | X Walk 1 Width (in)  | N/A  | N/A                    | X Walk 2 Width (in)         | N/A  |
|                        | X Walk 1 Slope (%)   | 4.4  |                        | X Walk 2 Slope (%)          | N/A  |
|                        | X Walk 1 X Slope (%) | 1.6  |                        | X Walk 2 X Slope (%)        | N/A  |
| N/A                    | Ramp inside XWalk1?  | N/A  | N/A                    | Ramp inside XWalk2?         | N/A  |
|                        | Road Slope (%)       | N/A  | N/A                    | Clear Space?                | N/A  |
|                        | Road X Slope (%)     | N/A  | N/A                    | Clear Space to XWalk (in)   | N/A  |
| N/A                    | Any Obstructions?    | N/A  | N/A                    | Storm Grate/Utility Hazard? | N/A  |
|                        | Obstruction Type     |      |                        | Storm Grate/Utility Type    |      |
|                        |                      | N/A  |                        |                             | N/A  |
|                        |                      |      | Yes                    | Surface Condition? (G/P)    | Good |
|                        |                      |      | N/A                    | Curb Slope (%)              | 23.7 |
| S manual               | Charles and the same |      |                        |                             |      |