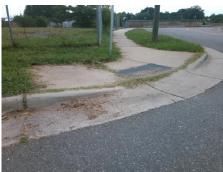

## Field Measurements/Component Compliance

Street 1 Name EDISON ST
Stop Condition-Street 1 StopSign
Street 2 Name N/A
Stop Condition-Street 2 N/A

Possible Solutions:

Remove & Replace Entire Ramp.

Surveyor Notes:

N/A

PROW/ADA:

R304.5.3

Total Cost: \$ 1600.00

| Compliance Description |                      | Data | Compliance Description |                             | Data |
|------------------------|----------------------|------|------------------------|-----------------------------|------|
| N/A                    | Ramp Length LT (in)  | 63.5 | N/A                    | Ramp Length RT (in)         | 35.0 |
| Yes                    | Ramp Width LT (in)   | 59.0 | Yes                    | Ramp Width RT (in)          | 62.0 |
| Yes                    | Ramp Slope LT (%)    | 7.5  | Yes                    | Ramp Slope RT (%)           | 7.4  |
| No                     | Ramp XSlope LT (%)   | 3.8  | No                     | Ramp XSlope RT (%)          | 3.3  |
| N/A                    | Landing Length (in)  | N/A  | N/A                    | DWS Provided?               | N/A  |
| N/A                    | Landing Width (in)   | N/A  | N/A                    | DWS Contrast?               | N/A  |
| N/A                    | Landing Slope (%)    | N/A  | N/A                    | DWS Length (in)             | N/A  |
| N/A                    | Landing X Slope (%)  | N/A  | N/A                    | DWS Full Width?             | N/A  |
| N/A                    | Landing Curb? (Y/N)  | N/A  | N/A                    | DWS Offset (in)             | N/A  |
| N/A                    | Shared Landing?      | N/A  |                        |                             |      |
| N/A                    | Gutter Ponding?      | N/A  | N/A                    | Gutter Slope (%)            | N/A  |
| N/A                    | Gutter Lip Ht (in)   | N/A  | N/A                    | Gutter X Slope (%)          | N/A  |
| N/A                    | Painted X Walk1?     | No   | N/A                    | Painted X Walk2?            | N/A  |
|                        | X Walk 1 Direction   | To W |                        | X Walk 2 Direction          | N/A  |
| N/A                    | X Walk 1 Width (in)  | N/A  | N/A                    | X Walk 2 Width (in)         | N/A  |
|                        | X Walk 1 Slope (%)   | 4.4  |                        | X Walk 2 Slope (%)          | N/A  |
|                        | X Walk 1 X Slope (%) | 1.6  |                        | X Walk 2 X Slope (%)        | N/A  |
| N/A                    | Ramp inside XWalk1?  | N/A  | N/A                    | Ramp inside XWalk2?         | N/A  |
|                        | Road Slope (%)       | N/A  | N/A                    | Clear Space?                | N/A  |
|                        | Road X Slope (%)     | N/A  | N/A                    | Clear Space to XWalk (in)   | N/A  |
| N/A                    | Any Obstructions?    | N/A  | N/A                    | Storm Grate/Utility Hazard? | N/A  |
|                        | Obstruction Type     |      |                        | Storm Grate/Utility Type    |      |
|                        |                      | N/A  |                        |                             | N/A  |
|                        |                      |      | Yes                    | Surface Condition? (G/P)    | Good |
|                        |                      |      | N/A                    | Curb Slope (%)              | 23.7 |
| S manual               | Charles and the same |      |                        |                             |      |