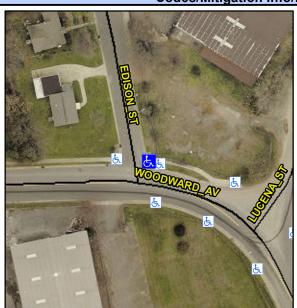

## Access Compliance Report Public Rights-of-Way (Curb Ramps)

Intersection ID: 9653Main Street:EDISON\_STCross Street:WOODWARD\_AVLocation:NEADA ID: CDF1F98108D9Ramp Type:ParaInitial Pass/Fail:FailOverall Compliance:NoSeverity Score:1.25

## Field Measurements/Component Compliance

Street 1 Name EDISON ST
Stop Condition-Street 1 StopSign
Street 2 Name N/A
Stop Condition-Street 2 N/A

Possible Solutions:

Remove & Replace Entire Ramp.

Surveyor Notes: