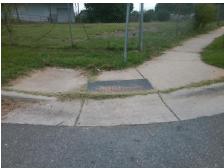

## Field Measurements/Component Compliance

Street 1 Name EDISON ST
Stop Condition-Street 1 StopSign
Street 2 Name N/A
Stop Condition-Street 2 N/A

Possible Solutions:

Remove & Replace Entire Ramp.

Surveyor Notes:

N/A

PROW/ADA:

R304.5.3

Total Cost: \$ 1600.00

| Compliance Description |                      | Data | Compliance Description |                             | Data |
|------------------------|----------------------|------|------------------------|-----------------------------|------|
| N/A                    | Ramp Length LT (in)  | 63.5 | N/A                    | Ramp Length RT (in)         | 35.0 |
| Yes                    | Ramp Width LT (in)   | 59.0 | Yes                    | Ramp Width RT (in)          | 62.0 |
| Yes                    | Ramp Slope LT (%)    | 7.5  | Yes                    | Ramp Slope RT (%)           | 7.4  |
| No                     | Ramp XSlope LT (%)   | 3.8  | No                     | Ramp XSlope RT (%)          | 3.3  |
| N/A                    | Landing Length (in)  | N/A  | N/A                    | DWS Provided?               | N/A  |
| N/A                    | Landing Width (in)   | N/A  | N/A                    | DWS Contrast?               | N/A  |
| N/A                    | Landing Slope (%)    | N/A  | N/A                    | DWS Length (in)             | N/A  |
| N/A                    | Landing X Slope (%)  | N/A  | N/A                    | DWS Full Width?             | N/A  |
| N/A                    | Landing Curb? (Y/N)  | N/A  | N/A                    | DWS Offset (in)             | N/A  |
| N/A                    | Shared Landing?      | N/A  |                        |                             |      |
| N/A                    | Gutter Ponding?      | N/A  | N/A                    | Gutter Slope (%)            | N/A  |
| N/A                    | Gutter Lip Ht (in)   | N/A  | N/A                    | Gutter X Slope (%)          | N/A  |
| N/A                    | Painted X Walk1?     | No   | N/A                    | Painted X Walk2?            | N/A  |
|                        | X Walk 1 Direction   | To W |                        | X Walk 2 Direction          | N/A  |
| N/A                    | X Walk 1 Width (in)  | N/A  | N/A                    | X Walk 2 Width (in)         | N/A  |
|                        | X Walk 1 Slope (%)   | 4.4  |                        | X Walk 2 Slope (%)          | N/A  |
|                        | X Walk 1 X Slope (%) | 1.6  |                        | X Walk 2 X Slope (%)        | N/A  |
| N/A                    | Ramp inside XWalk1?  | N/A  | N/A                    | Ramp inside XWalk2?         | N/A  |
|                        | Road Slope (%)       | N/A  | N/A                    | Clear Space?                | N/A  |
|                        | Road X Slope (%)     | N/A  | N/A                    | Clear Space to XWalk (in)   | N/A  |
| N/A                    | Any Obstructions?    | N/A  | N/A                    | Storm Grate/Utility Hazard? | N/A  |
|                        | Obstruction Type     |      |                        | Storm Grate/Utility Type    |      |
|                        |                      | N/A  |                        |                             | N/A  |
|                        |                      |      | Yes                    | Surface Condition? (G/P)    | Good |
|                        |                      |      | N/A                    | Curb Slope (%)              | 23.7 |
| S manual               | Charles and the same |      |                        |                             |      |