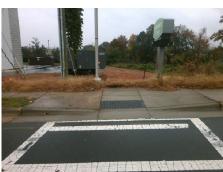

## Access Compliance Report Public Rights-of-Way (Curb Ramps)

Intersection ID: 11227 Main Street: N\_GRAHAM\_ST Cross Street: NC\_MUSIC\_FACTORY\_BV Location: E

ADA ID: CDF3C0E53026 Ramp Type: Perp Initial Pass/Fail: Fail Overall Compliance: No Severity Score: 10

Codes/Mitigation Info/Possible Solution

Field Measurements/Component Compliance

Street 1 Name

N GRAHAM ST
Stop Condition-Street 2
Signal
Street 2 Name

N/A
Stop Condition-Street 1

N/A

| Possible Solutions:           |   |
|-------------------------------|---|
| Remove & Replace Entire Ramp. | ı |
|                               | N |
|                               | N |
|                               | ı |
|                               | N |
|                               | 1 |
| Surveyor Notes:               | N |
| N/A                           | 1 |
|                               | N |
|                               | 1 |
|                               | ı |
| PROW/ADA:                     | N |
| Not Found, R304.5.1, R304.5.3 | N |
|                               | N |
|                               | N |
|                               | N |