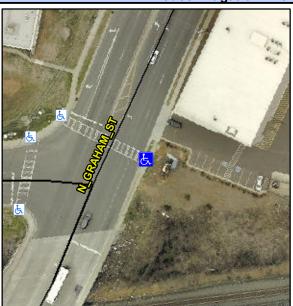

## Access Compliance Report Public Rights-of-Way (Curb Ramps)

Intersection ID: 11227 Main Street: N\_GRAHAM\_ST Cross Street: NC\_MUSIC\_FACTORY\_BV Location: E

ADA ID: CDF3C0E53026 Ramp Type: Perp Initial Pass/Fail: Fail Overall Compliance: No Severity Score: 10

Codes/Mitigation Info/Possible Solution

Field Measurements/Component Compliance

Street 1 Name

N GRAHAM ST
Stop Condition-Street 2
Signal
Street 2 Name

N/A
Stop Condition-Street 1

N/A

| Possible Solutions:           |   |
|-------------------------------|---|
| Remove & Replace Entire Ramp. | ı |
|                               | N |
|                               | N |
|                               | ı |
|                               | N |
|                               | 1 |
| Surveyor Notes:               | N |
| N/A                           | 1 |
|                               | N |
|                               | 1 |
|                               | ı |
| PROW/ADA:                     | N |
| Not Found, R304.5.1, R304.5.3 | N |
|                               | N |
|                               | N |
|                               | N |