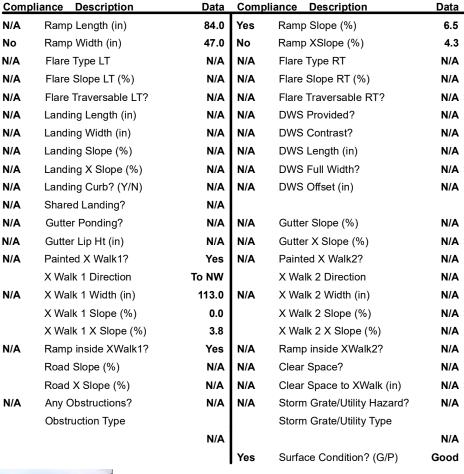

## Access Compliance Report Public Rights-of-Way (Curb Ramps)

Intersection ID: 11227 Main Street: N\_GRAHAM\_ST Cross Street: NC\_MUSIC\_FACTORY\_BV Location: E

ADA ID: CDF3C0E53026 Ramp Type: Perp Initial Pass/Fail: Fail Overall Compliance: No Severity Score: 10

Codes/Mitigation Info/Possible Solution

Field Measurements/Component Compliance

Street 1 Name

N GRAHAM ST
Stop Condition-Street 2
Signal
Street 2 Name

N/A
Stop Condition-Street 1

N/A

| Possible Solutions:           |   |
|-------------------------------|---|
| Remove & Replace Entire Ramp. | ı |
|                               | N |
|                               | N |
|                               | ı |
|                               | N |
|                               | 1 |
| Surveyor Notes:               | N |
| N/A                           | 1 |
|                               | N |
|                               | 1 |
|                               | ı |
| PROW/ADA:                     | N |
| Not Found, R304.5.1, R304.5.3 | N |
|                               | N |
|                               | N |
|                               | N |