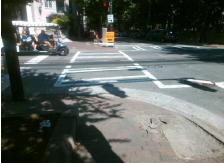

Intersection ID: 11972 Main Street: N\_POPLAR\_ST Cross Street: W\_5TH\_ST Location: W

ADA ID: CDF973D6A000 Ramp Type: PerpDiag Initial Pass/Fail: Fail Overall Compliance: No Severity Score: 10

Compliance Description

0.6

N/A

N/A

Street 1 Name N POPLAR ST
Stop Condition-Street 2 Signal
Street 2 Name W 5TH ST
Stop Condition-Street 1 Signal

Possible Solutions:

Remove & Replace Curb Ramp With
Two New Directional Ramps or
Equivalent.