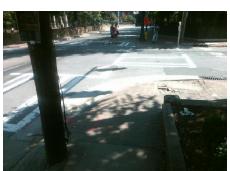

Intersection ID: 11972 Main Street: N\_POPLAR\_ST Cross Street: W\_5TH\_ST Location: W

ADA ID: CDF973D6A000 Ramp Type: PerpDiag Initial Pass/Fail: Fail Overall Compliance: No Severity Score: 10

Compliance Description

0.6

N/A

N/A

Street 1 Name N POPLAR ST
Stop Condition-Street 2 Signal
Street 2 Name W 5TH ST
Stop Condition-Street 1 Signal

Possible Solutions:

Remove & Replace Curb Ramp With
Two New Directional Ramps or
Equivalent.