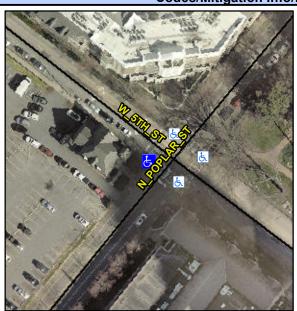

Intersection ID: 11972 Main Street: N\_POPLAR\_ST Cross Street: W\_5TH\_ST Location: W

ADA ID: CDF973D6A000 Ramp Type: PerpDiag Initial Pass/Fail: Fail Overall Compliance: No Severity Score: 10

Compliance Description

0.6

N/A

N/A

Street 1 Name N POPLAR ST
Stop Condition-Street 2 Signal
Street 2 Name W 5TH ST
Stop Condition-Street 1 Signal

Possible Solutions:

Remove & Replace Curb Ramp With
Two New Directional Ramps or
Equivalent.