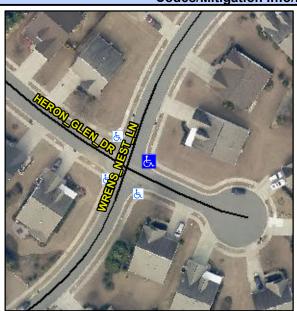

## Access Compliance Report Public Rights-of-Way (Curb Ramps)

Intersection ID: 42359 Main Street: HERON\_GLEN\_DR Cross Street: WRENS\_NEST\_LN Location: E

ADA ID: CDFE37101788 Ramp Type: PerpDiag Initial Pass/Fail: Fail Overall Compliance: No Severity Score: 25

## Field Measurements/Component Compliance

Street 1 Name
Stop Condition-Street 2
Street 2 Name
Stop Condition-Street 1

WRENS NEST LN
StopSign
HERON GLEN DR
None

Possible Solutions:

Remove & Replace Curb Ramp With Two New Directional Ramps or Equivalent.