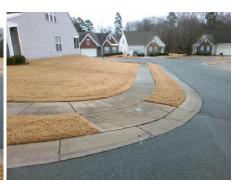

## Access Compliance Report Public Rights-of-Way (Curb Ramps)

Intersection ID: 42359 Main Street: HERON\_GLEN\_DR Cross Street: WRENS\_NEST\_LN Location: E

ADA ID: CDFE37101788 Ramp Type: PerpDiag Initial Pass/Fail: Fail Overall Compliance: No Severity Score: 25

## Field Measurements/Component Compliance

Street 1 Name
Stop Condition-Street 2
Street 2 Name
Stop Condition-Street 1

WRENS NEST LN
StopSign
HERON GLEN DR
None

Possible Solutions:

Remove & Replace Curb Ramp With Two New Directional Ramps or Equivalent.

Surveyor Notes:

N/A

PROW/ADA:

R304.5.3

Total Cost: \$ 3200.00

Compliance Description Data Compliance Description Data Yes Ramp Slope (%) N/A Ramp Length (in) 46.0 5.0 70.0 No Ramp XSlope (%) Yes Ramp Width (in) 7.7 N/A Flare Type LT N/A N/A Flare Type RT N/A N/A N/A N/A Flare Slope RT (%) N/A Flare Slope LT (%) N/A Flare Traversable LT? N/A N/A Flare Traversable RT? N/A N/A N/A N/A **DWS Provided?** N/A Landing Length (in) N/A Landing Width (in) N/A N/A **DWS Contrast?** N/A N/A N/A Landing Slope (%) N/A DWS Length (in) N/A N/A Landing X Slope (%) N/A N/A DWS Full Width? N/A N/A Landing Curb? (Y/N) N/A N/A DWS Offset (in) N/A N/A N/A Shared Landing? N/A Gutter Ponding? N/A N/A Gutter Slope (%) N/A N/A Gutter Lip Ht (in) 1.0 N/A Gutter X Slope (%) N/A N/A Painted X Walk1? No N/A Painted X Walk2? No X Walk 1 Direction To NW X Walk 2 Direction To SW N/A N/A X Walk 1 Width (in) N/A X Walk 2 Width (in) N/A X Walk 1 Slope (%) 5.5 X Walk 2 Slope (%) 1.9 X Walk 2 X Slope (%) X Walk 1 X Slope (%) 1.2 3.1 N/A N/A N/A Ramp inside XWalk2? N/A Ramp inside XWalk1? Road Slope (%) 6.3 N/A Clear Space? N/A N/A Road X Slope (%) Clear Space to XWalk (in) N/A 4.0 N/A N/A N/A Any Obstructions? Storm Grate/Utility Hazard? N/A **Obstruction Type** Storm Grate/Utility Type N/A N/A Yes Surface Condition? (G/P) Good