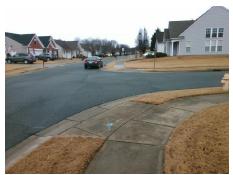

## Access Compliance Report Public Rights-of-Way (Curb Ramps)

Intersection ID: 42359 Main Street: HERON\_GLEN\_DR Cross Street: WRENS\_NEST\_LN Location: E

ADA ID: CDFE37101788 Ramp Type: PerpDiag Initial Pass/Fail: Fail Overall Compliance: No Severity Score: 25

## Field Measurements/Component Compliance

Street 1 Name
Stop Condition-Street 2
Street 2 Name
Stop Condition-Street 1

WRENS NEST LN
StopSign
HERON GLEN DR
None

Possible Solutions:

Remove & Replace Curb Ramp With Two New Directional Ramps or Equivalent.

Surveyor Notes:

N/A

PROW/ADA:

R304.5.3

Total Cost: \$ 3200.00

Compliance Description Data Compliance Description Data Yes Ramp Slope (%) N/A Ramp Length (in) 46.0 5.0 70.0 No Ramp XSlope (%) Yes Ramp Width (in) 7.7 N/A Flare Type LT N/A N/A Flare Type RT N/A N/A N/A N/A Flare Slope RT (%) N/A Flare Slope LT (%) N/A Flare Traversable LT? N/A N/A Flare Traversable RT? N/A N/A N/A N/A **DWS Provided?** N/A Landing Length (in) N/A Landing Width (in) N/A N/A **DWS Contrast?** N/A N/A N/A Landing Slope (%) N/A DWS Length (in) N/A N/A Landing X Slope (%) N/A N/A DWS Full Width? N/A N/A Landing Curb? (Y/N) N/A N/A DWS Offset (in) N/A N/A N/A Shared Landing? N/A Gutter Ponding? N/A N/A Gutter Slope (%) N/A N/A Gutter Lip Ht (in) 1.0 N/A Gutter X Slope (%) N/A N/A Painted X Walk1? No N/A Painted X Walk2? No X Walk 1 Direction To NW X Walk 2 Direction To SW N/A N/A X Walk 1 Width (in) N/A X Walk 2 Width (in) N/A X Walk 1 Slope (%) 5.5 X Walk 2 Slope (%) 1.9 X Walk 2 X Slope (%) X Walk 1 X Slope (%) 1.2 3.1 N/A N/A N/A Ramp inside XWalk2? N/A Ramp inside XWalk1? Road Slope (%) 6.3 N/A Clear Space? N/A N/A Road X Slope (%) Clear Space to XWalk (in) N/A 4.0 N/A N/A N/A Any Obstructions? Storm Grate/Utility Hazard? N/A **Obstruction Type** Storm Grate/Utility Type N/A N/A Yes Surface Condition? (G/P) Good