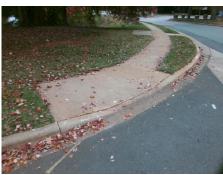

## Field Measurements/Component Compliance

Street 1 Name ENTRANCE
Stop Condition-Street 2 StopSign
Street 2 Name SOUTHSTREAM BV
Stop Condition-Street 1 None

Possible Solutions:

Remove & Replace Curb Ramp With Two New Directional Ramps or Equivalent.

Surveyor Notes:

N/A

PROW/ADA:

R304.2.2, R304.5.3

R304.2.2, R304.5.3

Total Cost: \$ 3200.00

al Cost: \$ 3200.0

| Field Measurements/Component Compliance |                       |      |      |                             |      |
|-----------------------------------------|-----------------------|------|------|-----------------------------|------|
| Compliance Description                  |                       | Data | Comp | liance Description          | Data |
| N/A                                     | Ramp Length (in)      | 65.0 | No   | Ramp Slope (%)              | 10.5 |
| Yes                                     | Ramp Width (in)       | 65.0 | No   | Ramp XSlope (%)             | 4.5  |
| N/A                                     | Flare Type LT         | N/A  | N/A  | Flare Type RT               | N/A  |
| N/A                                     | Flare Slope LT (%)    | N/A  | N/A  | Flare Slope RT (%)          | N/A  |
| N/A                                     | Flare Traversable LT? | No   | N/A  | Flare Traversable RT?       | No   |
| N/A                                     | Landing Length (in)   | N/A  | N/A  | DWS Provided?               | N/A  |
| N/A                                     | Landing Width (in)    | N/A  | N/A  | DWS Contrast?               | N/A  |
| N/A                                     | Landing Slope (%)     | N/A  | N/A  | DWS Length (in)             | N/A  |
| N/A                                     | Landing X Slope (%)   | N/A  | N/A  | DWS Full Width?             | N/A  |
| N/A                                     | Landing Curb? (Y/N)   | N/A  | N/A  | DWS Offset (in)             | N/A  |
| N/A                                     | Shared Landing?       | N/A  |      |                             |      |
| N/A                                     | Gutter Ponding?       | N/A  | N/A  | Gutter Slope (%)            | N/A  |
| N/A                                     | Gutter Lip Ht (in)    | N/A  | N/A  | Gutter X Slope (%)          | N/A  |
| N/A                                     | Painted X Walk1?      | No   | N/A  | Painted X Walk2?            | No   |
|                                         | X Walk 1 Direction    | To W |      | X Walk 2 Direction          | To S |
| N/A                                     | X Walk 1 Width (in)   | N/A  | N/A  | X Walk 2 Width (in)         | N/A  |
|                                         | X Walk 1 Slope (%)    | 6.4  |      | X Walk 2 Slope (%)          | 1.8  |
|                                         | X Walk 1 X Slope (%)  | 3.1  |      | X Walk 2 X Slope (%)        | 10.0 |
| N/A                                     | Ramp inside XWalk1?   | N/A  | N/A  | Ramp inside XWalk2?         | N/A  |
|                                         | Road Slope (%)        | 5.9  | N/A  | Clear Space?                | N/A  |
|                                         | Road X Slope (%)      | 6.6  | N/A  | Clear Space to XWalk (in)   | N/A  |
| N/A                                     | Any Obstructions?     | N/A  | N/A  | Storm Grate/Utility Hazard? | N/A  |
|                                         | Obstruction Type      |      |      | Storm Grate/Utility Type    |      |
|                                         |                       | N/A  |      |                             | N/A  |
|                                         |                       |      | Yes  | Surface Condition? (G/P)    | Good |
| 412                                     |                       |      |      |                             |      |