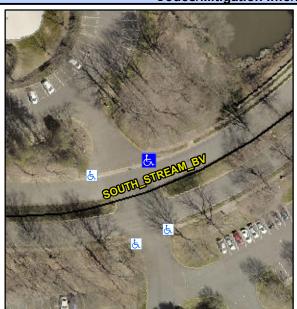

## Access Compliance Report Public Rights-of-Way (Curb Ramps)

Intersection ID: N/AMain Street:SOUTHSTREAM\_BVCross Street: N/ANEADA ID: CE05C722A707Ramp Type:PerpDiagInitial Pass/Fail:FailOverall Compliance: NoSeverity Score:13.75

## Field Measurements/Component Compliance

Street 1 Name ENTRANCE
Stop Condition-Street 2 StopSign
Street 2 Name SOUTHSTREAM BV
Stop Condition-Street 1 None

Possible Solutions:

Remove & Replace Curb Ramp With Two New Directional Ramps or Equivalent.