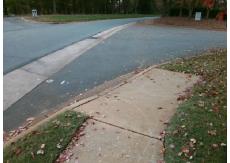

## Field Measurements/Component Compliance

Street 1 Name ENTRANCE
Stop Condition-Street 2 StopSign
Street 2 Name SOUTHSTREAM BV
Stop Condition-Street 1 None

Possible Solutions:

Remove & Replace Curb Ramp With Two New Directional Ramps or Equivalent.

Surveyor Notes:

N/A

PROW/ADA:

R304.2.2, R304.5.3

R304.2.2, R304.5.3

Total Cost: \$ 3200.00

al Cost: \$ 3200.0

| Field Measurements/Component Compliance |                       |      |      |                             |      |
|-----------------------------------------|-----------------------|------|------|-----------------------------|------|
| Compliance Description                  |                       | Data | Comp | liance Description          | Data |
| N/A                                     | Ramp Length (in)      | 65.0 | No   | Ramp Slope (%)              | 10.5 |
| Yes                                     | Ramp Width (in)       | 65.0 | No   | Ramp XSlope (%)             | 4.5  |
| N/A                                     | Flare Type LT         | N/A  | N/A  | Flare Type RT               | N/A  |
| N/A                                     | Flare Slope LT (%)    | N/A  | N/A  | Flare Slope RT (%)          | N/A  |
| N/A                                     | Flare Traversable LT? | No   | N/A  | Flare Traversable RT?       | No   |
| N/A                                     | Landing Length (in)   | N/A  | N/A  | DWS Provided?               | N/A  |
| N/A                                     | Landing Width (in)    | N/A  | N/A  | DWS Contrast?               | N/A  |
| N/A                                     | Landing Slope (%)     | N/A  | N/A  | DWS Length (in)             | N/A  |
| N/A                                     | Landing X Slope (%)   | N/A  | N/A  | DWS Full Width?             | N/A  |
| N/A                                     | Landing Curb? (Y/N)   | N/A  | N/A  | DWS Offset (in)             | N/A  |
| N/A                                     | Shared Landing?       | N/A  |      |                             |      |
| N/A                                     | Gutter Ponding?       | N/A  | N/A  | Gutter Slope (%)            | N/A  |
| N/A                                     | Gutter Lip Ht (in)    | N/A  | N/A  | Gutter X Slope (%)          | N/A  |
| N/A                                     | Painted X Walk1?      | No   | N/A  | Painted X Walk2?            | No   |
|                                         | X Walk 1 Direction    | To W |      | X Walk 2 Direction          | To S |
| N/A                                     | X Walk 1 Width (in)   | N/A  | N/A  | X Walk 2 Width (in)         | N/A  |
|                                         | X Walk 1 Slope (%)    | 6.4  |      | X Walk 2 Slope (%)          | 1.8  |
|                                         | X Walk 1 X Slope (%)  | 3.1  |      | X Walk 2 X Slope (%)        | 10.0 |
| N/A                                     | Ramp inside XWalk1?   | N/A  | N/A  | Ramp inside XWalk2?         | N/A  |
|                                         | Road Slope (%)        | 5.9  | N/A  | Clear Space?                | N/A  |
|                                         | Road X Slope (%)      | 6.6  | N/A  | Clear Space to XWalk (in)   | N/A  |
| N/A                                     | Any Obstructions?     | N/A  | N/A  | Storm Grate/Utility Hazard? | N/A  |
|                                         | Obstruction Type      |      |      | Storm Grate/Utility Type    |      |
|                                         |                       | N/A  |      |                             | N/A  |
|                                         |                       |      | Yes  | Surface Condition? (G/P)    | Good |
| 412                                     |                       |      |      |                             |      |