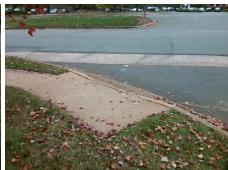

## Field Measurements/Component Compliance

Street 1 Name ENTRANCE
Stop Condition-Street 2 StopSign
Street 2 Name SOUTHSTREAM BV
Stop Condition-Street 1 None

Possible Solutions:

Remove & Replace Curb Ramp With Two New Directional Ramps or Equivalent.

Surveyor Notes:

N/A

PROW/ADA:

R304.2.2, R304.5.3

R304.2.2, R304.5.3

Total Cost: \$ 3200.00

al Cost: \$ 3200.0

| Field Measurements/Component Compliance |                       |      |      |                             |      |
|-----------------------------------------|-----------------------|------|------|-----------------------------|------|
| Compliance Description                  |                       | Data | Comp | liance Description          | Data |
| N/A                                     | Ramp Length (in)      | 65.0 | No   | Ramp Slope (%)              | 10.5 |
| Yes                                     | Ramp Width (in)       | 65.0 | No   | Ramp XSlope (%)             | 4.5  |
| N/A                                     | Flare Type LT         | N/A  | N/A  | Flare Type RT               | N/A  |
| N/A                                     | Flare Slope LT (%)    | N/A  | N/A  | Flare Slope RT (%)          | N/A  |
| N/A                                     | Flare Traversable LT? | No   | N/A  | Flare Traversable RT?       | No   |
| N/A                                     | Landing Length (in)   | N/A  | N/A  | DWS Provided?               | N/A  |
| N/A                                     | Landing Width (in)    | N/A  | N/A  | DWS Contrast?               | N/A  |
| N/A                                     | Landing Slope (%)     | N/A  | N/A  | DWS Length (in)             | N/A  |
| N/A                                     | Landing X Slope (%)   | N/A  | N/A  | DWS Full Width?             | N/A  |
| N/A                                     | Landing Curb? (Y/N)   | N/A  | N/A  | DWS Offset (in)             | N/A  |
| N/A                                     | Shared Landing?       | N/A  |      |                             |      |
| N/A                                     | Gutter Ponding?       | N/A  | N/A  | Gutter Slope (%)            | N/A  |
| N/A                                     | Gutter Lip Ht (in)    | N/A  | N/A  | Gutter X Slope (%)          | N/A  |
| N/A                                     | Painted X Walk1?      | No   | N/A  | Painted X Walk2?            | No   |
|                                         | X Walk 1 Direction    | To W |      | X Walk 2 Direction          | To S |
| N/A                                     | X Walk 1 Width (in)   | N/A  | N/A  | X Walk 2 Width (in)         | N/A  |
|                                         | X Walk 1 Slope (%)    | 6.4  |      | X Walk 2 Slope (%)          | 1.8  |
|                                         | X Walk 1 X Slope (%)  | 3.1  |      | X Walk 2 X Slope (%)        | 10.0 |
| N/A                                     | Ramp inside XWalk1?   | N/A  | N/A  | Ramp inside XWalk2?         | N/A  |
|                                         | Road Slope (%)        | 5.9  | N/A  | Clear Space?                | N/A  |
|                                         | Road X Slope (%)      | 6.6  | N/A  | Clear Space to XWalk (in)   | N/A  |
| N/A                                     | Any Obstructions?     | N/A  | N/A  | Storm Grate/Utility Hazard? | N/A  |
|                                         | Obstruction Type      |      |      | Storm Grate/Utility Type    |      |
|                                         |                       | N/A  |      |                             | N/A  |
|                                         |                       |      | Yes  | Surface Condition? (G/P)    | Good |
| 412                                     |                       |      |      |                             |      |