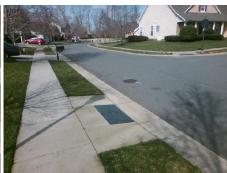

## Field Measurements/Component Compliance

Street 1 Name BRECKFIELD CT
Stop Condition-Street 2 None
Street 2 Name N/A
Stop Condition-Street 1 N/A

| _ |                               |  |  |  |  |  |
|---|-------------------------------|--|--|--|--|--|
| 2 | Possible Solutions:           |  |  |  |  |  |
|   | Remove & Replace Entire Ramp. |  |  |  |  |  |
|   | Surveyor Notes:               |  |  |  |  |  |
|   | N/A                           |  |  |  |  |  |
| 8 | PROW/ADA:                     |  |  |  |  |  |
|   | R304.2.2                      |  |  |  |  |  |
|   |                               |  |  |  |  |  |

Total Cost: \$ 1850.00

| Field Measurements/Component Compliance |                        |                       |       |                          |                             |      |  |  |
|-----------------------------------------|------------------------|-----------------------|-------|--------------------------|-----------------------------|------|--|--|
|                                         | Compliance Description |                       | Data  | a Compliance Description |                             | Data |  |  |
|                                         | N/A                    | Ramp Length (in)      | 48.0  | No                       | Ramp Slope (%)              | 11.2 |  |  |
|                                         | Yes                    | Ramp Width (in)       | 48.0  | Yes                      | Ramp XSlope (%)             | 1.3  |  |  |
|                                         | N/A                    | Flare Type LT         | N/A   | N/A                      | Flare Type RT               | N/A  |  |  |
|                                         | N/A                    | Flare Slope LT (%)    | N/A   | N/A                      | Flare Slope RT (%)          | N/A  |  |  |
|                                         | N/A                    | Flare Traversable LT? | N/A   | N/A                      | Flare Traversable RT?       | N/A  |  |  |
|                                         | N/A                    | Landing Length (in)   | N/A   | N/A                      | DWS Provided?               | N/A  |  |  |
|                                         | N/A                    | Landing Width (in)    | N/A   | N/A                      | DWS Contrast?               | N/A  |  |  |
|                                         | N/A                    | Landing Slope (%)     | N/A   | N/A                      | DWS Length (in)             | N/A  |  |  |
|                                         | N/A                    | Landing X Slope (%)   | N/A   | N/A                      | DWS Full Width?             | N/A  |  |  |
|                                         | N/A                    | Landing Curb? (Y/N)   | N/A   | N/A                      | DWS Offset (in)             | N/A  |  |  |
|                                         | N/A                    | Shared Landing?       | N/A   |                          |                             |      |  |  |
|                                         | N/A                    | Gutter Ponding?       | N/A   | N/A                      | Gutter Slope (%)            | N/A  |  |  |
|                                         | N/A                    | Gutter Lip Ht (in)    | N/A   | N/A                      | Gutter X Slope (%)          | N/A  |  |  |
|                                         | N/A                    | Painted X Walk1?      | No    | N/A                      | Painted X Walk2?            | N/A  |  |  |
|                                         |                        | X Walk 1 Direction    | To NE |                          | X Walk 2 Direction          | N/A  |  |  |
|                                         | N/A                    | X Walk 1 Width (in)   | N/A   | N/A                      | X Walk 2 Width (in)         | N/A  |  |  |
|                                         |                        | X Walk 1 Slope (%)    | 3.8   |                          | X Walk 2 Slope (%)          | N/A  |  |  |
|                                         |                        | X Walk 1 X Slope (%)  | 2.1   |                          | X Walk 2 X Slope (%)        | N/A  |  |  |
|                                         | N/A                    | Ramp inside XWalk1?   | N/A   | N/A                      | Ramp inside XWalk2?         | N/A  |  |  |
|                                         |                        | Road Slope (%)        | N/A   | N/A                      | Clear Space?                | N/A  |  |  |
|                                         |                        | Road X Slope (%)      | N/A   | N/A                      | Clear Space to XWalk (in)   | N/A  |  |  |
|                                         | N/A                    | Any Obstructions?     | N/A   | N/A                      | Storm Grate/Utility Hazard? | N/A  |  |  |
|                                         |                        | Obstruction Type      |       |                          | Storm Grate/Utility Type    |      |  |  |
|                                         |                        |                       | N/A   |                          |                             | N/A  |  |  |
|                                         |                        |                       |       | Yes                      | Surface Condition? (G/P)    | Good |  |  |
| ķ.                                      | MINNEW AND A           |                       |       |                          |                             |      |  |  |