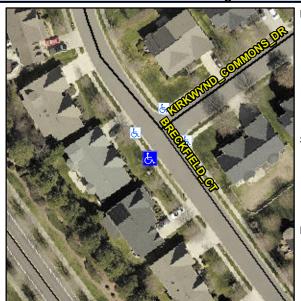

## Access Compliance Report Public Rights-of-Way (Curb Ramps)

Intersection ID: N/A Main Street: BRECKFIELD\_CT Cross Street: KIRKWYND\_COMMONS\_DR Location: S

ADA ID: CE09FD750D71 Ramp Type: Perp Initial Pass/Fail: Fail Overall Compliance: No Severity Score: 12.5