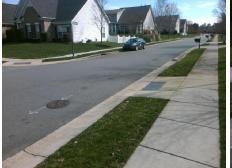

## Field Measurements/Component Compliance

Street 1 Name BRECKFIELD CT
Stop Condition-Street 2 None
Street 2 Name N/A
Stop Condition-Street 1 N/A

| _ |                               |  |  |  |  |  |
|---|-------------------------------|--|--|--|--|--|
| 2 | Possible Solutions:           |  |  |  |  |  |
|   | Remove & Replace Entire Ramp. |  |  |  |  |  |
|   | Surveyor Notes:               |  |  |  |  |  |
|   | N/A                           |  |  |  |  |  |
| 8 | PROW/ADA:                     |  |  |  |  |  |
|   | R304.2.2                      |  |  |  |  |  |
|   |                               |  |  |  |  |  |

Total Cost: \$ 1850.00

| Field Measurements/Component Compliance |                        |                       |       |                          |                             |      |  |  |
|-----------------------------------------|------------------------|-----------------------|-------|--------------------------|-----------------------------|------|--|--|
|                                         | Compliance Description |                       | Data  | a Compliance Description |                             | Data |  |  |
|                                         | N/A                    | Ramp Length (in)      | 48.0  | No                       | Ramp Slope (%)              | 11.2 |  |  |
|                                         | Yes                    | Ramp Width (in)       | 48.0  | Yes                      | Ramp XSlope (%)             | 1.3  |  |  |
|                                         | N/A                    | Flare Type LT         | N/A   | N/A                      | Flare Type RT               | N/A  |  |  |
|                                         | N/A                    | Flare Slope LT (%)    | N/A   | N/A                      | Flare Slope RT (%)          | N/A  |  |  |
|                                         | N/A                    | Flare Traversable LT? | N/A   | N/A                      | Flare Traversable RT?       | N/A  |  |  |
|                                         | N/A                    | Landing Length (in)   | N/A   | N/A                      | DWS Provided?               | N/A  |  |  |
|                                         | N/A                    | Landing Width (in)    | N/A   | N/A                      | DWS Contrast?               | N/A  |  |  |
|                                         | N/A                    | Landing Slope (%)     | N/A   | N/A                      | DWS Length (in)             | N/A  |  |  |
|                                         | N/A                    | Landing X Slope (%)   | N/A   | N/A                      | DWS Full Width?             | N/A  |  |  |
|                                         | N/A                    | Landing Curb? (Y/N)   | N/A   | N/A                      | DWS Offset (in)             | N/A  |  |  |
|                                         | N/A                    | Shared Landing?       | N/A   |                          |                             |      |  |  |
|                                         | N/A                    | Gutter Ponding?       | N/A   | N/A                      | Gutter Slope (%)            | N/A  |  |  |
|                                         | N/A                    | Gutter Lip Ht (in)    | N/A   | N/A                      | Gutter X Slope (%)          | N/A  |  |  |
|                                         | N/A                    | Painted X Walk1?      | No    | N/A                      | Painted X Walk2?            | N/A  |  |  |
|                                         |                        | X Walk 1 Direction    | To NE |                          | X Walk 2 Direction          | N/A  |  |  |
|                                         | N/A                    | X Walk 1 Width (in)   | N/A   | N/A                      | X Walk 2 Width (in)         | N/A  |  |  |
|                                         |                        | X Walk 1 Slope (%)    | 3.8   |                          | X Walk 2 Slope (%)          | N/A  |  |  |
|                                         |                        | X Walk 1 X Slope (%)  | 2.1   |                          | X Walk 2 X Slope (%)        | N/A  |  |  |
|                                         | N/A                    | Ramp inside XWalk1?   | N/A   | N/A                      | Ramp inside XWalk2?         | N/A  |  |  |
|                                         |                        | Road Slope (%)        | N/A   | N/A                      | Clear Space?                | N/A  |  |  |
|                                         |                        | Road X Slope (%)      | N/A   | N/A                      | Clear Space to XWalk (in)   | N/A  |  |  |
|                                         | N/A                    | Any Obstructions?     | N/A   | N/A                      | Storm Grate/Utility Hazard? | N/A  |  |  |
|                                         |                        | Obstruction Type      |       |                          | Storm Grate/Utility Type    |      |  |  |
|                                         |                        |                       | N/A   |                          |                             | N/A  |  |  |
|                                         |                        |                       |       | Yes                      | Surface Condition? (G/P)    | Good |  |  |
| ķ.                                      | MINNEW AND A           |                       |       |                          |                             |      |  |  |