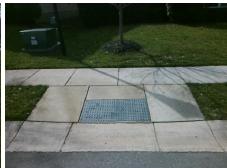

## Field Measurements/Component Compliance

Street 1 Name BRECKFIELD CT
Stop Condition-Street 2 None
Street 2 Name N/A
Stop Condition-Street 1 N/A

| _ |                               |  |  |  |  |  |
|---|-------------------------------|--|--|--|--|--|
| 2 | Possible Solutions:           |  |  |  |  |  |
|   | Remove & Replace Entire Ramp. |  |  |  |  |  |
|   | Surveyor Notes:               |  |  |  |  |  |
|   | N/A                           |  |  |  |  |  |
| 8 | PROW/ADA:                     |  |  |  |  |  |
|   | R304.2.2                      |  |  |  |  |  |
|   |                               |  |  |  |  |  |

Total Cost: \$ 1850.00

| Field Measurements/Component Compliance |                        |                       |       |                          |                             |      |  |  |
|-----------------------------------------|------------------------|-----------------------|-------|--------------------------|-----------------------------|------|--|--|
|                                         | Compliance Description |                       | Data  | a Compliance Description |                             | Data |  |  |
|                                         | N/A                    | Ramp Length (in)      | 48.0  | No                       | Ramp Slope (%)              | 11.2 |  |  |
|                                         | Yes                    | Ramp Width (in)       | 48.0  | Yes                      | Ramp XSlope (%)             | 1.3  |  |  |
|                                         | N/A                    | Flare Type LT         | N/A   | N/A                      | Flare Type RT               | N/A  |  |  |
|                                         | N/A                    | Flare Slope LT (%)    | N/A   | N/A                      | Flare Slope RT (%)          | N/A  |  |  |
|                                         | N/A                    | Flare Traversable LT? | N/A   | N/A                      | Flare Traversable RT?       | N/A  |  |  |
|                                         | N/A                    | Landing Length (in)   | N/A   | N/A                      | DWS Provided?               | N/A  |  |  |
|                                         | N/A                    | Landing Width (in)    | N/A   | N/A                      | DWS Contrast?               | N/A  |  |  |
|                                         | N/A                    | Landing Slope (%)     | N/A   | N/A                      | DWS Length (in)             | N/A  |  |  |
|                                         | N/A                    | Landing X Slope (%)   | N/A   | N/A                      | DWS Full Width?             | N/A  |  |  |
|                                         | N/A                    | Landing Curb? (Y/N)   | N/A   | N/A                      | DWS Offset (in)             | N/A  |  |  |
|                                         | N/A                    | Shared Landing?       | N/A   |                          |                             |      |  |  |
|                                         | N/A                    | Gutter Ponding?       | N/A   | N/A                      | Gutter Slope (%)            | N/A  |  |  |
|                                         | N/A                    | Gutter Lip Ht (in)    | N/A   | N/A                      | Gutter X Slope (%)          | N/A  |  |  |
|                                         | N/A                    | Painted X Walk1?      | No    | N/A                      | Painted X Walk2?            | N/A  |  |  |
|                                         |                        | X Walk 1 Direction    | To NE |                          | X Walk 2 Direction          | N/A  |  |  |
|                                         | N/A                    | X Walk 1 Width (in)   | N/A   | N/A                      | X Walk 2 Width (in)         | N/A  |  |  |
|                                         |                        | X Walk 1 Slope (%)    | 3.8   |                          | X Walk 2 Slope (%)          | N/A  |  |  |
|                                         |                        | X Walk 1 X Slope (%)  | 2.1   |                          | X Walk 2 X Slope (%)        | N/A  |  |  |
|                                         | N/A                    | Ramp inside XWalk1?   | N/A   | N/A                      | Ramp inside XWalk2?         | N/A  |  |  |
|                                         |                        | Road Slope (%)        | N/A   | N/A                      | Clear Space?                | N/A  |  |  |
|                                         |                        | Road X Slope (%)      | N/A   | N/A                      | Clear Space to XWalk (in)   | N/A  |  |  |
|                                         | N/A                    | Any Obstructions?     | N/A   | N/A                      | Storm Grate/Utility Hazard? | N/A  |  |  |
|                                         |                        | Obstruction Type      |       |                          | Storm Grate/Utility Type    |      |  |  |
|                                         |                        |                       | N/A   |                          |                             | N/A  |  |  |
|                                         |                        |                       |       | Yes                      | Surface Condition? (G/P)    | Good |  |  |
| ķ.                                      | MINNEW AND A           |                       |       |                          |                             |      |  |  |