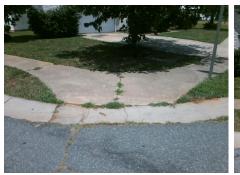

## Access Compliance Report Public Rights-of-Way (Curb Ramps)

| Intersection ID: 28850                  | Main Street: BERWICK_RD   |                        |         | Cross   | Street:                                 | FAIRSTONE_AV         | Location:         | NW                          |                             |            |
|-----------------------------------------|---------------------------|------------------------|---------|---------|-----------------------------------------|----------------------|-------------------|-----------------------------|-----------------------------|------------|
| ADA ID: CE0A42CBEE97                    | Ramp Ty                   | Ramp Type: BlendTrans2 |         |         | Pass/Fa                                 | ail: Pass Ove        | o Severity Score: | 17.75                       |                             |            |
| Codes/Mitigation Info/Possible Solution |                           |                        |         |         | Field Measurements/Component Compliance |                      |                   |                             |                             |            |
|                                         |                           | Possible Solutions:    |         |         | Compliance Description                  |                      |                   | Data Compliance Description |                             |            |
|                                         |                           | Remove & Replace Curb  | Ram     | with    | N/A                                     | Ramp Length (in)     | 93.0              | Yes                         | BlendTrans Slope (%)        | 1.9        |
|                                         |                           | Two New Directional Ra |         | •       | Yes                                     | Ramp Width (in)      | 52.0              | No                          | BlendTrans XSlope (%)       | 2.9        |
|                                         |                           | Equivalent.            | •       |         | N/A                                     | Flare Type LT        | Sloped            | N/A                         | Flare Type RT               | Sloped     |
|                                         |                           |                        |         |         | N/A                                     | Flare Slope LT (%)   | -                 | N/A                         | Flare Slope RT (%)          | 3.5        |
|                                         |                           |                        |         |         | N/A                                     | Flare Traversable LT | ? <b>No</b>       | N/A                         | Flare Traversable RT?       | No         |
|                                         |                           | 1                      |         |         | N/A                                     | Landing Length (in)  | N/A               | No                          | DWS Provided?               | No         |
| FAIRSTONE_AV                            |                           | Surveyor Notes:        |         |         | N/A                                     | Landing Width (in)   | N/A               | N/A                         | DWS Contrast?               | No         |
|                                         |                           | N/A                    |         |         | N/A                                     | Landing Slope (%)    | N/A               | N/A                         | DWS Length (in)             | N/A        |
|                                         |                           |                        |         |         | N/A                                     | Landing X Slope (%)  | ) <b>N/A</b>      | N/A                         | DWS Full Width?             | No         |
|                                         | 12 11-1                   |                        |         |         | N/A                                     | Landing Curb? (Y/N)  |                   |                             | DWS Offset (in)             | N/A        |
|                                         |                           |                        |         | N/A     | Shared Landing?                         | , No                 |                   |                             |                             |            |
|                                         | PROW/ADA:                 |                        |         | Yes     | Gutter Ponding?                         | No                   |                   | Gutter Slope (%)            | 3.9                         |            |
|                                         | Not Found, R304.5.3, R3   | 05 D                   | 30272   | No      | Gutter Lip Ht (in)                      | 0.5                  |                   | Gutter X Slope (%)          | 0.0                         |            |
| and the second second                   | Not i build, R304.5.5, R5 | 0 <b>5</b> , R         | 502.7.2 | N/A     | Painted X Walk1?                        | No                   |                   | Painted X Walk2?            | No                          |            |
|                                         |                           |                        |         |         | X Walk 1 Direction                      | To S                 |                   | X Walk 2 Direction          | To E                        |            |
|                                         |                           |                        |         |         | X Walk 1 Width (in)                     | N/A                  |                   | X Walk 2 Width (in)         | N/A                         |            |
| Street 1 Name                           | FAIRSTONE AV              |                        |         |         |                                         | X Walk 1 Slope (%)   | 4.4               |                             | X Walk 2 Slope (%)          | 0.7        |
| Stop Condition-Street 1                 | None                      |                        |         |         |                                         | X Walk 1 X Slope (%) |                   |                             | X Walk 2 X Slope (%)        | 0.7<br>3.7 |
| Steet 2 Name                            | BERWICK RD                |                        |         |         | N/A                                     | Ramp inside XWalk1   |                   | N/A                         | Ramp inside XWalk2?         | 3.7<br>N/A |
|                                         |                           |                        |         |         | N/A                                     |                      |                   | N/A                         |                             |            |
| Stop Condition-Street 2                 | StopSign                  |                        |         |         |                                         | Road Slope (%)       | 0.1               | l                           | Clear Space?                | Yes        |
|                                         |                           |                        |         |         |                                         | Road X Slope (%)     | 2.9               |                             | Clear Space to XWalk (in)   | N/A        |
|                                         |                           |                        |         |         | Yes                                     | Any Obstructions?    | No                | Yes                         | Storm Grate/Utility Hazard? | No         |
|                                         |                           | Total Cost:            | \$      | 3200.00 |                                         | Obstruction Type     |                   |                             | Storm Grate/Utility Type    |            |
|                                         |                           |                        |         |         |                                         |                      | N/A               | 1                           |                             | N/A        |