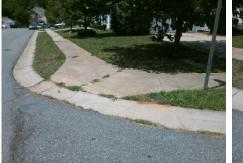

## Access Compliance Report Public Rights-of-Way (Curb Ramps)

| Intersection ID: 28850                  | Main Street: BERWICK_RD   |                        |         | Cross   | Street:                                 | FAIRSTONE_AV         | Location:         | NW                          |                             |            |
|-----------------------------------------|---------------------------|------------------------|---------|---------|-----------------------------------------|----------------------|-------------------|-----------------------------|-----------------------------|------------|
| ADA ID: CE0A42CBEE97                    | Ramp Ty                   | Ramp Type: BlendTrans2 |         |         | Pass/Fa                                 | ail: Pass Ove        | o Severity Score: | 17.75                       |                             |            |
| Codes/Mitigation Info/Possible Solution |                           |                        |         |         | Field Measurements/Component Compliance |                      |                   |                             |                             |            |
|                                         |                           | Possible Solutions:    |         |         | Compliance Description                  |                      |                   | Data Compliance Description |                             |            |
|                                         |                           | Remove & Replace Curb  | Ram     | with    | N/A                                     | Ramp Length (in)     | 93.0              | Yes                         | BlendTrans Slope (%)        | 1.9        |
|                                         |                           | Two New Directional Ra |         | •       | Yes                                     | Ramp Width (in)      | 52.0              | No                          | BlendTrans XSlope (%)       | 2.9        |
|                                         |                           | Equivalent.            | •       |         | N/A                                     | Flare Type LT        | Sloped            | N/A                         | Flare Type RT               | Sloped     |
|                                         |                           |                        |         |         | N/A                                     | Flare Slope LT (%)   | -                 | N/A                         | Flare Slope RT (%)          | 3.5        |
|                                         |                           |                        |         |         | N/A                                     | Flare Traversable LT | ? <b>No</b>       | N/A                         | Flare Traversable RT?       | No         |
|                                         |                           | 1                      |         |         | N/A                                     | Landing Length (in)  | N/A               | No                          | DWS Provided?               | No         |
| FAIRSTONE_AV                            |                           | Surveyor Notes:        |         |         | N/A                                     | Landing Width (in)   | N/A               | N/A                         | DWS Contrast?               | No         |
|                                         |                           | N/A                    |         |         | N/A                                     | Landing Slope (%)    | N/A               | N/A                         | DWS Length (in)             | N/A        |
|                                         |                           |                        |         |         | N/A                                     | Landing X Slope (%)  | ) <b>N/A</b>      | N/A                         | DWS Full Width?             | No         |
|                                         | 12 11-1                   |                        |         |         | N/A                                     | Landing Curb? (Y/N)  |                   |                             | DWS Offset (in)             | N/A        |
|                                         |                           |                        |         | N/A     | Shared Landing?                         | , No                 |                   |                             |                             |            |
|                                         | PROW/ADA:                 |                        |         | Yes     | Gutter Ponding?                         | No                   |                   | Gutter Slope (%)            | 3.9                         |            |
|                                         | Not Found, R304.5.3, R3   | 05 D                   | 30272   | No      | Gutter Lip Ht (in)                      | 0.5                  |                   | Gutter X Slope (%)          | 0.0                         |            |
| and the second second                   | Not i build, R304.5.5, R5 | 0 <b>5</b> , R         | 502.7.2 | N/A     | Painted X Walk1?                        | No                   |                   | Painted X Walk2?            | No                          |            |
|                                         |                           |                        |         |         | X Walk 1 Direction                      | To S                 |                   | X Walk 2 Direction          | To E                        |            |
|                                         |                           |                        |         |         | X Walk 1 Width (in)                     | N/A                  |                   | X Walk 2 Width (in)         | N/A                         |            |
| Street 1 Name                           | FAIRSTONE AV              |                        |         |         |                                         | X Walk 1 Slope (%)   | 4.4               |                             | X Walk 2 Slope (%)          | 0.7        |
| Stop Condition-Street 1                 | None                      |                        |         |         |                                         | X Walk 1 X Slope (%) |                   |                             | X Walk 2 X Slope (%)        | 0.7<br>3.7 |
| Steet 2 Name                            | BERWICK RD                |                        |         |         | N/A                                     | Ramp inside XWalk1   |                   | N/A                         | Ramp inside XWalk2?         | 3.7<br>N/A |
|                                         |                           |                        |         |         | N/A                                     |                      |                   | N/A                         |                             |            |
| Stop Condition-Street 2                 | StopSign                  |                        |         |         |                                         | Road Slope (%)       | 0.1               | l                           | Clear Space?                | Yes        |
|                                         |                           |                        |         |         |                                         | Road X Slope (%)     | 2.9               |                             | Clear Space to XWalk (in)   | N/A        |
|                                         |                           |                        |         |         | Yes                                     | Any Obstructions?    | No                | Yes                         | Storm Grate/Utility Hazard? | No         |
|                                         |                           | Total Cost:            | \$      | 3200.00 |                                         | Obstruction Type     |                   |                             | Storm Grate/Utility Type    |            |
|                                         |                           |                        |         |         |                                         |                      | N/A               | 1                           |                             | N/A        |