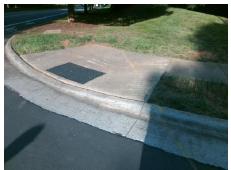

## Field Measurements/Component Compliance

Street 1 Name DAVIS LAKE PY
Stop Condition-Street 2 None
Street 2 Name N/A
Stop Condition-Street 1 N/A

Possible Solutions:

Remove & Replace Entire Ramp.

Surveyor Notes:

N/A

PROW/ADA:

Not Found, R304.5.1, R304.5.3

Total Cost: \$ 1850.00

| Field Measurements/Component Compliance |                        |                       |       |                        |                             |      |
|-----------------------------------------|------------------------|-----------------------|-------|------------------------|-----------------------------|------|
|                                         | Compliance Description |                       | Data  | Compliance Description |                             | Data |
|                                         | N/A                    | Ramp Length (in)      | 51.0  | Yes                    | Ramp Slope (%)              | 6.0  |
|                                         | No                     | Ramp Width (in)       | 38.0  | No                     | Ramp XSlope (%)             | 3.7  |
|                                         | N/A                    | Flare Type LT         | N/A   | N/A                    | Flare Type RT               | N/A  |
|                                         | N/A                    | Flare Slope LT (%)    | N/A   | N/A                    | Flare Slope RT (%)          | N/A  |
|                                         | N/A                    | Flare Traversable LT? | N/A   | N/A                    | Flare Traversable RT?       | N/A  |
|                                         | N/A                    | Landing Length (in)   | N/A   | N/A                    | DWS Provided?               | N/A  |
|                                         | N/A                    | Landing Width (in)    | N/A   | N/A                    | DWS Contrast?               | N/A  |
|                                         | N/A                    | Landing Slope (%)     | N/A   | N/A                    | DWS Length (in)             | N/A  |
|                                         | N/A                    | Landing X Slope (%)   | N/A   | N/A                    | DWS Full Width?             | N/A  |
|                                         | N/A                    | Landing Curb? (Y/N)   | N/A   | N/A                    | DWS Offset (in)             | N/A  |
|                                         | N/A                    | Shared Landing?       | N/A   |                        |                             |      |
|                                         | N/A                    | Gutter Ponding?       | N/A   | N/A                    | Gutter Slope (%)            | N/A  |
|                                         | N/A                    | Gutter Lip Ht (in)    | N/A   | N/A                    | Gutter X Slope (%)          | N/A  |
|                                         | N/A                    | Painted X Walk1?      | No    | N/A                    | Painted X Walk2?            | N/A  |
|                                         |                        | X Walk 1 Direction    | To SE |                        | X Walk 2 Direction          | N/A  |
|                                         | N/A                    | X Walk 1 Width (in)   | N/A   | N/A                    | X Walk 2 Width (in)         | N/A  |
|                                         |                        | X Walk 1 Slope (%)    | 0.9   |                        | X Walk 2 Slope (%)          | N/A  |
|                                         |                        | X Walk 1 X Slope (%)  | 2.2   |                        | X Walk 2 X Slope (%)        | N/A  |
|                                         | N/A                    | Ramp inside XWalk1?   | N/A   | N/A                    | Ramp inside XWalk2?         | N/A  |
|                                         |                        | Road Slope (%)        | N/A   | N/A                    | Clear Space?                | N/A  |
|                                         |                        | Road X Slope (%)      | N/A   | N/A                    | Clear Space to XWalk (in)   | N/A  |
|                                         | N/A                    | Any Obstructions?     | N/A   | N/A                    | Storm Grate/Utility Hazard? | N/A  |
|                                         |                        | Obstruction Type      |       |                        | Storm Grate/Utility Type    |      |
|                                         |                        |                       | N/A   |                        |                             | N/A  |
|                                         |                        |                       |       | Yes                    | Surface Condition? (G/P)    | Good |
|                                         |                        |                       |       |                        |                             |      |