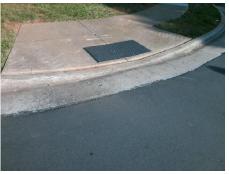

## Field Measurements/Component Compliance

Street 1 Name DAVIS LAKE PY
Stop Condition-Street 2 None
Street 2 Name N/A
Stop Condition-Street 1 N/A

Possible Solutions:

Remove & Replace Entire Ramp.

Surveyor Notes:

N/A

PROW/ADA:

Not Found, R304.5.1, R304.5.3

Total Cost: \$ 1850.00

| Field Measurements/Component Compliance |                        |                       |       |                        |                             |      |
|-----------------------------------------|------------------------|-----------------------|-------|------------------------|-----------------------------|------|
|                                         | Compliance Description |                       | Data  | Compliance Description |                             | Data |
|                                         | N/A                    | Ramp Length (in)      | 51.0  | Yes                    | Ramp Slope (%)              | 6.0  |
|                                         | No                     | Ramp Width (in)       | 38.0  | No                     | Ramp XSlope (%)             | 3.7  |
|                                         | N/A                    | Flare Type LT         | N/A   | N/A                    | Flare Type RT               | N/A  |
|                                         | N/A                    | Flare Slope LT (%)    | N/A   | N/A                    | Flare Slope RT (%)          | N/A  |
|                                         | N/A                    | Flare Traversable LT? | N/A   | N/A                    | Flare Traversable RT?       | N/A  |
|                                         | N/A                    | Landing Length (in)   | N/A   | N/A                    | DWS Provided?               | N/A  |
|                                         | N/A                    | Landing Width (in)    | N/A   | N/A                    | DWS Contrast?               | N/A  |
|                                         | N/A                    | Landing Slope (%)     | N/A   | N/A                    | DWS Length (in)             | N/A  |
|                                         | N/A                    | Landing X Slope (%)   | N/A   | N/A                    | DWS Full Width?             | N/A  |
|                                         | N/A                    | Landing Curb? (Y/N)   | N/A   | N/A                    | DWS Offset (in)             | N/A  |
|                                         | N/A                    | Shared Landing?       | N/A   |                        |                             |      |
|                                         | N/A                    | Gutter Ponding?       | N/A   | N/A                    | Gutter Slope (%)            | N/A  |
|                                         | N/A                    | Gutter Lip Ht (in)    | N/A   | N/A                    | Gutter X Slope (%)          | N/A  |
|                                         | N/A                    | Painted X Walk1?      | No    | N/A                    | Painted X Walk2?            | N/A  |
|                                         |                        | X Walk 1 Direction    | To SE |                        | X Walk 2 Direction          | N/A  |
|                                         | N/A                    | X Walk 1 Width (in)   | N/A   | N/A                    | X Walk 2 Width (in)         | N/A  |
|                                         |                        | X Walk 1 Slope (%)    | 0.9   |                        | X Walk 2 Slope (%)          | N/A  |
|                                         |                        | X Walk 1 X Slope (%)  | 2.2   |                        | X Walk 2 X Slope (%)        | N/A  |
|                                         | N/A                    | Ramp inside XWalk1?   | N/A   | N/A                    | Ramp inside XWalk2?         | N/A  |
|                                         |                        | Road Slope (%)        | N/A   | N/A                    | Clear Space?                | N/A  |
|                                         |                        | Road X Slope (%)      | N/A   | N/A                    | Clear Space to XWalk (in)   | N/A  |
|                                         | N/A                    | Any Obstructions?     | N/A   | N/A                    | Storm Grate/Utility Hazard? | N/A  |
|                                         |                        | Obstruction Type      |       |                        | Storm Grate/Utility Type    |      |
|                                         |                        |                       | N/A   |                        |                             | N/A  |
|                                         |                        |                       |       | Yes                    | Surface Condition? (G/P)    | Good |
|                                         |                        |                       |       |                        |                             |      |