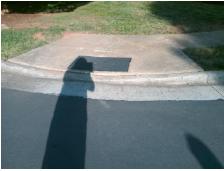

## Field Measurements/Component Compliance

Street 1 Name DAVIS LAKE PY
Stop Condition-Street 2 None
Street 2 Name N/A
Stop Condition-Street 1 N/A

Possible Solutions:

Remove & Replace Entire Ramp.

Surveyor Notes:

N/A

PROW/ADA:

Not Found, R304.5.1, R304.5.3

Total Cost: \$ 1850.00

| Field Measurements/Component Compliance |                        |                       |       |                        |                             |      |
|-----------------------------------------|------------------------|-----------------------|-------|------------------------|-----------------------------|------|
|                                         | Compliance Description |                       | Data  | Compliance Description |                             | Data |
|                                         | N/A                    | Ramp Length (in)      | 51.0  | Yes                    | Ramp Slope (%)              | 6.0  |
|                                         | No                     | Ramp Width (in)       | 38.0  | No                     | Ramp XSlope (%)             | 3.7  |
|                                         | N/A                    | Flare Type LT         | N/A   | N/A                    | Flare Type RT               | N/A  |
|                                         | N/A                    | Flare Slope LT (%)    | N/A   | N/A                    | Flare Slope RT (%)          | N/A  |
|                                         | N/A                    | Flare Traversable LT? | N/A   | N/A                    | Flare Traversable RT?       | N/A  |
|                                         | N/A                    | Landing Length (in)   | N/A   | N/A                    | DWS Provided?               | N/A  |
|                                         | N/A                    | Landing Width (in)    | N/A   | N/A                    | DWS Contrast?               | N/A  |
|                                         | N/A                    | Landing Slope (%)     | N/A   | N/A                    | DWS Length (in)             | N/A  |
|                                         | N/A                    | Landing X Slope (%)   | N/A   | N/A                    | DWS Full Width?             | N/A  |
|                                         | N/A                    | Landing Curb? (Y/N)   | N/A   | N/A                    | DWS Offset (in)             | N/A  |
|                                         | N/A                    | Shared Landing?       | N/A   |                        |                             |      |
|                                         | N/A                    | Gutter Ponding?       | N/A   | N/A                    | Gutter Slope (%)            | N/A  |
|                                         | N/A                    | Gutter Lip Ht (in)    | N/A   | N/A                    | Gutter X Slope (%)          | N/A  |
|                                         | N/A                    | Painted X Walk1?      | No    | N/A                    | Painted X Walk2?            | N/A  |
|                                         |                        | X Walk 1 Direction    | To SE |                        | X Walk 2 Direction          | N/A  |
|                                         | N/A                    | X Walk 1 Width (in)   | N/A   | N/A                    | X Walk 2 Width (in)         | N/A  |
|                                         |                        | X Walk 1 Slope (%)    | 0.9   |                        | X Walk 2 Slope (%)          | N/A  |
|                                         |                        | X Walk 1 X Slope (%)  | 2.2   |                        | X Walk 2 X Slope (%)        | N/A  |
|                                         | N/A                    | Ramp inside XWalk1?   | N/A   | N/A                    | Ramp inside XWalk2?         | N/A  |
|                                         |                        | Road Slope (%)        | N/A   | N/A                    | Clear Space?                | N/A  |
|                                         |                        | Road X Slope (%)      | N/A   | N/A                    | Clear Space to XWalk (in)   | N/A  |
|                                         | N/A                    | Any Obstructions?     | N/A   | N/A                    | Storm Grate/Utility Hazard? | N/A  |
|                                         |                        | Obstruction Type      |       |                        | Storm Grate/Utility Type    |      |
|                                         |                        |                       | N/A   |                        |                             | N/A  |
|                                         |                        |                       |       | Yes                    | Surface Condition? (G/P)    | Good |
|                                         |                        |                       |       |                        |                             |      |