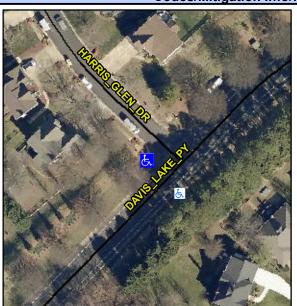

## Access Compliance Report Public Rights-of-Way (Curb Ramps)

Intersection ID: 3658Main Street:DAVIS\_LAKE\_PYCross Street:HARRIS\_GLEN\_DRLocation:WADA ID: CE0F5991B49DRamp Type:PerpInitial Pass/Fail:FailOverall Compliance:NoSeverity Score:10