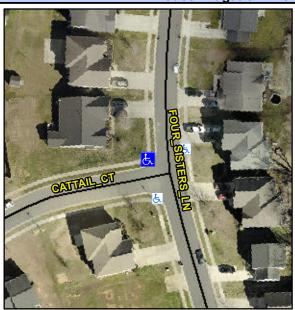

## Access Compliance Report Public Rights-of-Way (Curb Ramps)

Intersection ID: 45140 Main Street: FOUR\_SISTERS\_LN Cross Street: CATTAIL\_CT Location: NE

ADA ID: CE156DD4A906 Ramp Type: PerpDiag Initial Pass/Fail: Fail Overall Compliance: No Severity Score: 10

## Field Measurements/Component Compliance

Street 1 Name
Stop Condition-Street 2
Street 2 Name
Stop Condition-Street 1

CATTAIL CT StopSign FOUR SISTERS LN None Possible Solutions:

Remove & Replace Curb Ramp With Two New Directional Ramps or Equivalent.