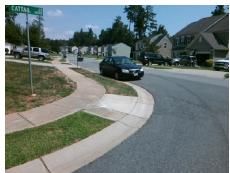

## Access Compliance Report Public Rights-of-Way (Curb Ramps)

Intersection ID: 45140 Main Street: FOUR\_SISTERS\_LN Cross Street: CATTAIL\_CT Location: NE

ADA ID: CE156DD4A906 Ramp Type: PerpDiag Initial Pass/Fail: Fail Overall Compliance: No Severity Score: 10

## Field Measurements/Component Compliance

Street 1 Name
Stop Condition-Street 2
Street 2 Name
Stop Condition-Street 1

CATTAIL CT StopSign FOUR SISTERS LN None Possible Solutions:

Remove & Replace Curb Ramp With Two New Directional Ramps or Equivalent.