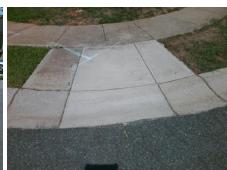

## Access Compliance Report Public Rights-of-Way (Curb Ramps)

Intersection ID: 45140 Main Street: FOUR\_SISTERS\_LN Cross Street: CATTAIL\_CT Location: NE

ADA ID: CE156DD4A906 Ramp Type: PerpDiag Initial Pass/Fail: Fail Overall Compliance: No Severity Score: 10

## Field Measurements/Component Compliance

Street 1 Name
Stop Condition-Street 2
Street 2 Name
Stop Condition-Street 1

CATTAIL CT StopSign FOUR SISTERS LN None Possible Solutions:

Remove & Replace Curb Ramp With Two New Directional Ramps or Equivalent.