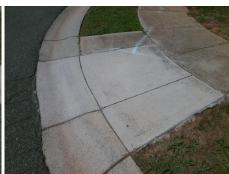

## Access Compliance Report Public Rights-of-Way (Curb Ramps)

Intersection ID: 45140 Main Street: FOUR\_SISTERS\_LN Cross Street: CATTAIL\_CT Location: NE

ADA ID: CE156DD4A906 Ramp Type: PerpDiag Initial Pass/Fail: Fail Overall Compliance: No Severity Score: 10

## Field Measurements/Component Compliance

Street 1 Name
Stop Condition-Street 2
Street 2 Name
Stop Condition-Street 1

CATTAIL CT StopSign FOUR SISTERS LN None Possible Solutions:

Remove & Replace Curb Ramp With Two New Directional Ramps or Equivalent.