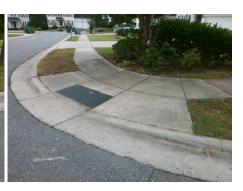

## Field Measurements/Component Compliance

Street 1 Name
Stop Condition-Street 2
Street 2 Name
Stop Condition-Street 1

JEFFREY BRYAN DR StopSign FAIRES FARM RD None Possible Solutions:

Remove & Replace Curb Ramp With Two New Directional Ramps or Equivalent.

Surveyor Notes:

N/A

PROW/ADA:

R304.5.1

Total Cost: \$ 3200.00

| r leid measurements/component compnance |                       |      |                        |                             |      |
|-----------------------------------------|-----------------------|------|------------------------|-----------------------------|------|
| Compliance Description                  |                       | Data | Compliance Description |                             | Data |
| N/A                                     | Ramp Length (in)      | 49.0 | Yes                    | Ramp Slope (%)              | 5.6  |
| No                                      | Ramp Width (in)       | 42.0 | Yes                    | Ramp XSlope (%)             | 0.6  |
| N/A                                     | Flare Type LT         | N/A  | N/A                    | Flare Type RT               | N/A  |
| N/A                                     | Flare Slope LT (%)    | N/A  | N/A                    | Flare Slope RT (%)          | N/A  |
| N/A                                     | Flare Traversable LT? | N/A  | N/A                    | Flare Traversable RT?       | N/A  |
| N/A                                     | Landing Length (in)   | N/A  | N/A                    | DWS Provided?               | N/A  |
| N/A                                     | Landing Width (in)    | N/A  | N/A                    | DWS Contrast?               | N/A  |
| N/A                                     | Landing Slope (%)     | N/A  | N/A                    | DWS Length (in)             | N/A  |
| N/A                                     | Landing X Slope (%)   | N/A  | N/A                    | DWS Full Width?             | N/A  |
| N/A                                     | Landing Curb? (Y/N)   | N/A  | N/A                    | DWS Offset (in)             | N/A  |
| N/A                                     | Shared Landing?       | N/A  |                        |                             |      |
| N/A                                     | Gutter Ponding?       | N/A  | N/A                    | Gutter Slope (%)            | N/A  |
| N/A                                     | Gutter Lip Ht (in)    | N/A  | N/A                    | Gutter X Slope (%)          | N/A  |
| N/A                                     | Painted X Walk1?      | No   | N/A                    | Painted X Walk2?            | No   |
|                                         | X Walk 1 Direction    | To E |                        | X Walk 2 Direction          | To W |
| N/A                                     | X Walk 1 Width (in)   | N/A  | N/A                    | X Walk 2 Width (in)         | N/A  |
|                                         | X Walk 1 Slope (%)    | 2.5  |                        | X Walk 2 Slope (%)          | 2.1  |
|                                         | X Walk 1 X Slope (%)  | 3.3  |                        | X Walk 2 X Slope (%)        | 0.4  |
| N/A                                     | Ramp inside XWalk1?   | N/A  | N/A                    | Ramp inside XWalk2?         | N/A  |
|                                         | Road Slope (%)        | 3.0  | N/A                    | Clear Space?                | N/A  |
|                                         | Road X Slope (%)      | 1.2  | N/A                    | Clear Space to XWalk (in)   | N/A  |
| N/A                                     | Any Obstructions?     | N/A  | N/A                    | Storm Grate/Utility Hazard? | N/A  |
|                                         | Obstruction Type      |      |                        | Storm Grate/Utility Type    |      |
|                                         |                       | N/A  |                        |                             | N/A  |

Surface Condition? (G/P)

Good