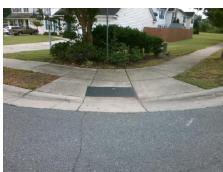

## Field Measurements/Component Compliance

Street 1 Name
Stop Condition-Street 2
Street 2 Name
Stop Condition-Street 1

JEFFREY BRYAN DR StopSign FAIRES FARM RD None Possible Solutions:

Remove & Replace Curb Ramp With Two New Directional Ramps or Equivalent.

Surveyor Notes:

N/A

PROW/ADA:

R304.5.1

Total Cost: \$ 3200.00

| r leid measurements/component compnance |                       |      |                        |                             |      |
|-----------------------------------------|-----------------------|------|------------------------|-----------------------------|------|
| Compliance Description                  |                       | Data | Compliance Description |                             | Data |
| N/A                                     | Ramp Length (in)      | 49.0 | Yes                    | Ramp Slope (%)              | 5.6  |
| No                                      | Ramp Width (in)       | 42.0 | Yes                    | Ramp XSlope (%)             | 0.6  |
| N/A                                     | Flare Type LT         | N/A  | N/A                    | Flare Type RT               | N/A  |
| N/A                                     | Flare Slope LT (%)    | N/A  | N/A                    | Flare Slope RT (%)          | N/A  |
| N/A                                     | Flare Traversable LT? | N/A  | N/A                    | Flare Traversable RT?       | N/A  |
| N/A                                     | Landing Length (in)   | N/A  | N/A                    | DWS Provided?               | N/A  |
| N/A                                     | Landing Width (in)    | N/A  | N/A                    | DWS Contrast?               | N/A  |
| N/A                                     | Landing Slope (%)     | N/A  | N/A                    | DWS Length (in)             | N/A  |
| N/A                                     | Landing X Slope (%)   | N/A  | N/A                    | DWS Full Width?             | N/A  |
| N/A                                     | Landing Curb? (Y/N)   | N/A  | N/A                    | DWS Offset (in)             | N/A  |
| N/A                                     | Shared Landing?       | N/A  |                        |                             |      |
| N/A                                     | Gutter Ponding?       | N/A  | N/A                    | Gutter Slope (%)            | N/A  |
| N/A                                     | Gutter Lip Ht (in)    | N/A  | N/A                    | Gutter X Slope (%)          | N/A  |
| N/A                                     | Painted X Walk1?      | No   | N/A                    | Painted X Walk2?            | No   |
|                                         | X Walk 1 Direction    | To E |                        | X Walk 2 Direction          | To W |
| N/A                                     | X Walk 1 Width (in)   | N/A  | N/A                    | X Walk 2 Width (in)         | N/A  |
|                                         | X Walk 1 Slope (%)    | 2.5  |                        | X Walk 2 Slope (%)          | 2.1  |
|                                         | X Walk 1 X Slope (%)  | 3.3  |                        | X Walk 2 X Slope (%)        | 0.4  |
| N/A                                     | Ramp inside XWalk1?   | N/A  | N/A                    | Ramp inside XWalk2?         | N/A  |
|                                         | Road Slope (%)        | 3.0  | N/A                    | Clear Space?                | N/A  |
|                                         | Road X Slope (%)      | 1.2  | N/A                    | Clear Space to XWalk (in)   | N/A  |
| N/A                                     | Any Obstructions?     | N/A  | N/A                    | Storm Grate/Utility Hazard? | N/A  |
|                                         | Obstruction Type      |      |                        | Storm Grate/Utility Type    |      |
|                                         |                       | N/A  |                        |                             | N/A  |

Surface Condition? (G/P)

Good