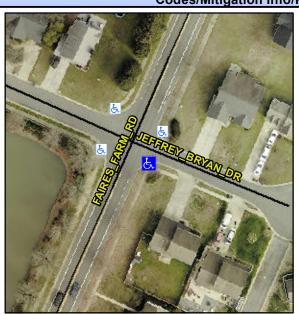

## Access Compliance Report Public Rights-of-Way (Curb Ramps)

Intersection ID: 6198 Main Street: FAIRES\_FARM\_RD Cross Street: JEFFREY\_BRYAN\_DR Location: S

ADA ID: CE21F8E2C7E0 Ramp Type: PerpDiag Initial Pass/Fail: Fail Overall Compliance: No Severity Score: 8.75