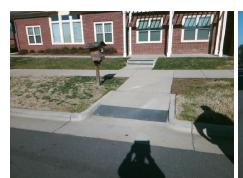

## **Access Compliance Report Public Rights-of-Way** (Curb Ramps)

Intersection ID: 52573 Main Street: NEW\_RENAISSANCE\_WY Cross Street: NOBLES\_AV Location: NW **Overall Compliance: No ADA ID: CE22A59DB132** Ramp Type: Perp Initial Pass/Fail: Fail **Severity Score:** 12.5

| Field Measurements/Component Compliance |                       |      |        |       |                         |      |
|-----------------------------------------|-----------------------|------|--------|-------|-------------------------|------|
| Comp                                    | liance Description    | Data | Compli | ance  | Description             | Data |
| N/A                                     | Ramp Length (in)      | 72.0 | No     | Ramp  | Slope (%)               | 11.5 |
| Yes                                     | Ramp Width (in)       | 70.0 | Yes    | Ramp  | XSlope (%)              | 0.5  |
| N/A                                     | Flare Type LT         | N/A  | N/A    | Flare | Type RT                 | N/A  |
| N/A                                     | Flare Slope LT (%)    | N/A  | N/A    | Flare | Slope RT (%)            | N/A  |
| N/A                                     | Flare Traversable LT? | N/A  | N/A    | Flare | Traversable RT?         | N/A  |
| N/A                                     | Landing Length (in)   | N/A  | N/A    | DWS   | Provided?               | N/A  |
| N/A                                     | Landing Width (in)    | N/A  | N/A    | DWS   | Contrast?               | N/A  |
| N/A                                     | Landing Slope (%)     | N/A  | N/A    | DWS   | Length (in)             | N/A  |
| N/A                                     | Landing X Slope (%)   | N/A  | N/A    | DWS   | Full Width?             | N/A  |
| N/A                                     | Landing Curb? (Y/N)   | N/A  | N/A    | DWS   | Offset (in)             | N/A  |
| N/A                                     | Shared Landing?       | N/A  |        |       |                         |      |
| N/A                                     | Gutter Ponding?       | N/A  | N/A    | Gutte | r Slope (%)             | N/A  |
| N/A                                     | Gutter Lip Ht (in)    | N/A  | N/A    | Gutte | er X Slope (%)          | N/A  |
| N/A                                     | Painted X Walk1?      | No   | N/A    | Paint | ed X Walk2?             | N/A  |
|                                         | X Walk 1 Direction    | To S |        | X Wa  | lk 2 Direction          | N/A  |
| N/A                                     | X Walk 1 Width (in)   | N/A  | N/A    | X Wa  | lk 2 Width (in)         | N/A  |
|                                         | X Walk 1 Slope (%)    | 3.6  |        | X Wa  | lk 2 Slope (%)          | N/A  |
|                                         | X Walk 1 X Slope (%)  | 2.6  |        | X Wa  | lk 2 X Slope (%)        | N/A  |
| N/A                                     | Ramp inside XWalk1?   | N/A  | N/A    | Ram   | inside XWalk2?          | N/A  |
|                                         | Road Slope (%)        | N/A  | N/A    | Clear | Space?                  | N/A  |
|                                         | Road X Slope (%)      | N/A  | N/A    | Clear | Space to XWalk (in)     | N/A  |
| N/A                                     | Any Obstructions?     | N/A  | N/A    | Storn | n Grate/Utility Hazard? | N/A  |
|                                         | Obstruction Type      |      |        | Storn | n Grate/Utility Type    |      |
|                                         |                       | N/A  |        |       |                         | N/A  |
|                                         |                       |      | Yes    | Surfa | ce Condition? (G/P)     | Good |
|                                         |                       |      |        |       |                         |      |