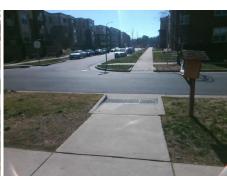

## **Access Compliance Report Public Rights-of-Way** (Curb Ramps)

Intersection ID: 52573 Main Street: NEW\_RENAISSANCE\_WY Cross Street: NOBLES\_AV Location: NW **Overall Compliance: No ADA ID: CE22A59DB132** Ramp Type: Perp Initial Pass/Fail: Fail **Severity Score:** 12.5

| Field Measurements/Component Compliance |                       |      |        |       |                         |      |
|-----------------------------------------|-----------------------|------|--------|-------|-------------------------|------|
| Comp                                    | liance Description    | Data | Compli | ance  | Description             | Data |
| N/A                                     | Ramp Length (in)      | 72.0 | No     | Ramp  | Slope (%)               | 11.5 |
| Yes                                     | Ramp Width (in)       | 70.0 | Yes    | Ramp  | XSlope (%)              | 0.5  |
| N/A                                     | Flare Type LT         | N/A  | N/A    | Flare | Type RT                 | N/A  |
| N/A                                     | Flare Slope LT (%)    | N/A  | N/A    | Flare | Slope RT (%)            | N/A  |
| N/A                                     | Flare Traversable LT? | N/A  | N/A    | Flare | Traversable RT?         | N/A  |
| N/A                                     | Landing Length (in)   | N/A  | N/A    | DWS   | Provided?               | N/A  |
| N/A                                     | Landing Width (in)    | N/A  | N/A    | DWS   | Contrast?               | N/A  |
| N/A                                     | Landing Slope (%)     | N/A  | N/A    | DWS   | Length (in)             | N/A  |
| N/A                                     | Landing X Slope (%)   | N/A  | N/A    | DWS   | Full Width?             | N/A  |
| N/A                                     | Landing Curb? (Y/N)   | N/A  | N/A    | DWS   | Offset (in)             | N/A  |
| N/A                                     | Shared Landing?       | N/A  |        |       |                         |      |
| N/A                                     | Gutter Ponding?       | N/A  | N/A    | Gutte | r Slope (%)             | N/A  |
| N/A                                     | Gutter Lip Ht (in)    | N/A  | N/A    | Gutte | er X Slope (%)          | N/A  |
| N/A                                     | Painted X Walk1?      | No   | N/A    | Paint | ed X Walk2?             | N/A  |
|                                         | X Walk 1 Direction    | To S |        | X Wa  | lk 2 Direction          | N/A  |
| N/A                                     | X Walk 1 Width (in)   | N/A  | N/A    | X Wa  | lk 2 Width (in)         | N/A  |
|                                         | X Walk 1 Slope (%)    | 3.6  |        | X Wa  | lk 2 Slope (%)          | N/A  |
|                                         | X Walk 1 X Slope (%)  | 2.6  |        | X Wa  | lk 2 X Slope (%)        | N/A  |
| N/A                                     | Ramp inside XWalk1?   | N/A  | N/A    | Ram   | inside XWalk2?          | N/A  |
|                                         | Road Slope (%)        | N/A  | N/A    | Clear | Space?                  | N/A  |
|                                         | Road X Slope (%)      | N/A  | N/A    | Clear | Space to XWalk (in)     | N/A  |
| N/A                                     | Any Obstructions?     | N/A  | N/A    | Storn | n Grate/Utility Hazard? | N/A  |
|                                         | Obstruction Type      |      |        | Storn | n Grate/Utility Type    |      |
|                                         |                       | N/A  |        |       |                         | N/A  |
|                                         |                       |      | Yes    | Surfa | ce Condition? (G/P)     | Good |
|                                         |                       |      |        |       |                         |      |