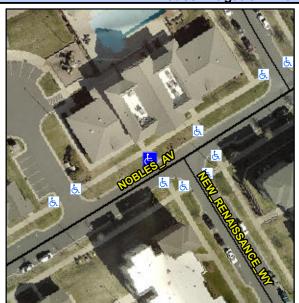

## **Access Compliance Report Public Rights-of-Way** (Curb Ramps)

Intersection ID: 52573 Main Street: NEW\_RENAISSANCE\_WY Cross Street: NOBLES\_AV Location: NW **Overall Compliance: No ADA ID: CE22A59DB132** Ramp Type: Perp Initial Pass/Fail: Fail **Severity Score:** 12.5