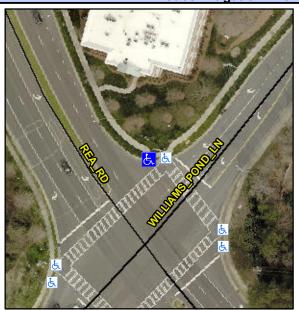

## **Access Compliance Report Public Rights-of-Way** (Curb Ramps)

Intersection ID: 29777 Main Street: REA\_RD Cross Street: WILLIAMS\_POND\_LN Location: NE ADA ID: CE272C06785C Ramp Type: Perp Initial Pass/Fail: Fail **Overall Compliance: No** Severity Score: 21.25

Codes/Mitigation Info/Possible Solution

**REA RD** Street 1 Name Stop Condition-Street 2 Signal Street 2 Name N/A Stop Condition-Street 1 N/A

| Possible Solutions:                                  |  |
|------------------------------------------------------|--|
| Remove & Replace Entire Ramp.<br>Restripe Crosswalk. |  |
|                                                      |  |
| Surveyor Notes:                                      |  |
| N/A                                                  |  |
|                                                      |  |
| PROW/ADA:                                            |  |
| R304.5.1, R304.2.2                                   |  |
|                                                      |  |
|                                                      |  |
|                                                      |  |