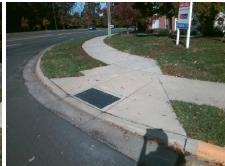

Total Cost: 2050.00

| Field Measurements/Component Compliance |                        |                       |       |      |                             |      |  |  |
|-----------------------------------------|------------------------|-----------------------|-------|------|-----------------------------|------|--|--|
|                                         | Compliance Description |                       | Data  | Comp | oliance Description         | Data |  |  |
|                                         | N/A                    | Ramp Length (in)      | 101.5 | No   | Ramp Slope (%)              | 9.2  |  |  |
|                                         | No                     | Ramp Width (in)       | 44.0  | Yes  | Ramp XSlope (%)             | 0.4  |  |  |
|                                         | N/A                    | Flare Type LT         | N/A   | N/A  | Flare Type RT               | N/A  |  |  |
|                                         | N/A                    | Flare Slope LT (%)    | N/A   | N/A  | Flare Slope RT (%)          | N/A  |  |  |
|                                         | N/A                    | Flare Traversable LT? | N/A   | N/A  | Flare Traversable RT?       | N/A  |  |  |
|                                         | N/A                    | Landing Length (in)   | N/A   | N/A  | DWS Provided?               | N/A  |  |  |
|                                         | N/A                    | Landing Width (in)    | N/A   | N/A  | DWS Contrast?               | N/A  |  |  |
|                                         | N/A                    | Landing Slope (%)     | N/A   | N/A  | DWS Length (in)             | N/A  |  |  |
|                                         | N/A                    | Landing X Slope (%)   | N/A   | N/A  | DWS Full Width?             | N/A  |  |  |
|                                         | N/A                    | Landing Curb? (Y/N)   | N/A   | N/A  | DWS Offset (in)             | N/A  |  |  |
|                                         | N/A                    | Shared Landing?       | N/A   |      |                             |      |  |  |
|                                         | N/A                    | Gutter Ponding?       | N/A   | N/A  | Gutter Slope (%)            | N/A  |  |  |
|                                         | N/A                    | Gutter Lip Ht (in)    | N/A   | N/A  | Gutter X Slope (%)          | N/A  |  |  |
|                                         | N/A                    | Painted X Walk1?      | Yes   | N/A  | Painted X Walk2?            | N/A  |  |  |
|                                         |                        | X Walk 1 Direction    | To SW |      | X Walk 2 Direction          | N/A  |  |  |
|                                         | N/A                    | X Walk 1 Width (in)   | 125.0 | N/A  | X Walk 2 Width (in)         | N/A  |  |  |
|                                         |                        | X Walk 1 Slope (%)    | 3.7   |      | X Walk 2 Slope (%)          | N/A  |  |  |
|                                         |                        | X Walk 1 X Slope (%)  | 2.6   |      | X Walk 2 X Slope (%)        | N/A  |  |  |
|                                         | N/A                    | Ramp inside XWalk1?   | No    | N/A  | Ramp inside XWalk2?         | N/A  |  |  |
|                                         |                        | Road Slope (%)        | N/A   | N/A  | Clear Space?                | N/A  |  |  |
|                                         |                        | Road X Slope (%)      | N/A   | N/A  | Clear Space to XWalk (in)   | N/A  |  |  |
|                                         | N/A                    | Any Obstructions?     | N/A   | N/A  | Storm Grate/Utility Hazard? | N/A  |  |  |
|                                         |                        | Obstruction Type      |       |      | Storm Grate/Utility Type    |      |  |  |
|                                         |                        |                       | N/A   |      |                             | N/A  |  |  |
|                                         |                        |                       |       | Yes  | Surface Condition? (G/P)    | Good |  |  |
| ıή                                      |                        |                       |       |      |                             |      |  |  |