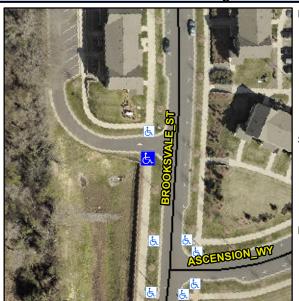

## **Access Compliance Report Public Rights-of-Way** (Curb Ramps)

Intersection ID: N/A Main Street: BROOKSVALE\_ST Cross Street: N/A Location: SW **Overall Compliance: No** ADA ID: CE2AF572AA65 Ramp Type: Perp Initial Pass/Fail: Fail **Severity Score:** 12.5

## **Field Measurements/Component Compliance**

| Street 1 Name           | N/A  |
|-------------------------|------|
| Stop Condition-Street 2 | None |
| Street 2 Name           | N/A  |
| Stop Condition-Street 1 | N/A  |