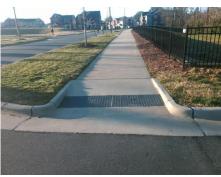

| Possible Solutions:           |            | Compliance Description |                       |      | Comp | liance Description          | Data |
|-------------------------------|------------|------------------------|-----------------------|------|------|-----------------------------|------|
| Remove & Replace Entire Ramp. |            | N/A                    | Ramp Length (in)      | 72.0 | No   | Ramp Slope (%)              | 8.5  |
| •                             | •          | Yes                    | Ramp Width (in)       | 94.0 | Yes  | Ramp XSlope (%)             | 0.2  |
|                               |            | N/A                    | Flare Type LT         | N/A  | N/A  | Flare Type RT               | N/A  |
|                               |            | N/A                    | Flare Slope LT (%)    | N/A  | N/A  | Flare Slope RT (%)          | N/A  |
|                               |            | N/A                    | Flare Traversable LT? | N/A  | N/A  | Flare Traversable RT?       | N/A  |
|                               |            | N/A                    | Landing Length (in)   | N/A  | N/A  | DWS Provided?               | N/A  |
| Surveyor Notes:               |            | N/A                    | Landing Width (in)    | N/A  | N/A  | DWS Contrast?               | N/A  |
| N/A                           |            | N/A                    | Landing Slope (%)     | N/A  | N/A  | DWS Length (in)             | N/A  |
|                               |            | N/A                    | Landing X Slope (%)   | N/A  | N/A  | DWS Full Width?             | N/A  |
|                               |            | N/A                    | Landing Curb? (Y/N)   | N/A  | N/A  | DWS Offset (in)             | N/A  |
|                               |            | N/A                    | Shared Landing?       | N/A  |      |                             |      |
| PROW/ADA:                     |            | N/A                    | Gutter Ponding?       | N/A  | N/A  | Gutter Slope (%)            | N/A  |
| R304.2.2                      |            | N/A                    | Gutter Lip Ht (in)    | N/A  | N/A  | Gutter X Slope (%)          | N/A  |
|                               |            | N/A                    | Painted X Walk1?      | No   | N/A  | Painted X Walk2?            | N/A  |
|                               |            |                        | X Walk 1 Direction    | To N |      | X Walk 2 Direction          | N/A  |
|                               |            | N/A                    | X Walk 1 Width (in)   | N/A  | N/A  | X Walk 2 Width (in)         | N/A  |
|                               |            |                        | X Walk 1 Slope (%)    | 1.9  |      | X Walk 2 Slope (%)          | N/A  |
|                               |            |                        | X Walk 1 X Slope (%)  | 0.8  |      | X Walk 2 X Slope (%)        | N/A  |
|                               |            | N/A                    | Ramp inside XWalk1?   | N/A  | N/A  | Ramp inside XWalk2?         | N/A  |
|                               |            |                        | Road Slope (%)        | N/A  | N/A  | Clear Space?                | N/A  |
|                               |            |                        | Road X Slope (%)      | N/A  | N/A  | Clear Space to XWalk (in)   | N/A  |
|                               |            | N/A                    | Any Obstructions?     | N/A  | N/A  | Storm Grate/Utility Hazard? | N/A  |
| Total Cost:                   | \$ 1850.00 |                        | Obstruction Type      |      |      | Storm Grate/Utility Type    |      |
|                               |            |                        |                       | N/A  |      |                             | N/A  |
|                               |            |                        |                       |      | Yes  | Surface Condition? (G/P)    | Good |