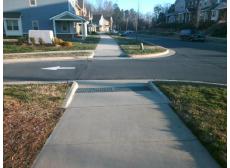

| Possible Solutions:           |            | Compliance Description |                       |      | Comp | liance Description          | Data |
|-------------------------------|------------|------------------------|-----------------------|------|------|-----------------------------|------|
| Remove & Replace Entire Ramp. |            | N/A                    | Ramp Length (in)      | 72.0 | No   | Ramp Slope (%)              | 8.5  |
| •                             | •          | Yes                    | Ramp Width (in)       | 94.0 | Yes  | Ramp XSlope (%)             | 0.2  |
|                               |            | N/A                    | Flare Type LT         | N/A  | N/A  | Flare Type RT               | N/A  |
|                               |            | N/A                    | Flare Slope LT (%)    | N/A  | N/A  | Flare Slope RT (%)          | N/A  |
|                               |            | N/A                    | Flare Traversable LT? | N/A  | N/A  | Flare Traversable RT?       | N/A  |
|                               |            | N/A                    | Landing Length (in)   | N/A  | N/A  | DWS Provided?               | N/A  |
| Surveyor Notes:               |            | N/A                    | Landing Width (in)    | N/A  | N/A  | DWS Contrast?               | N/A  |
| N/A                           |            | N/A                    | Landing Slope (%)     | N/A  | N/A  | DWS Length (in)             | N/A  |
|                               |            | N/A                    | Landing X Slope (%)   | N/A  | N/A  | DWS Full Width?             | N/A  |
|                               |            | N/A                    | Landing Curb? (Y/N)   | N/A  | N/A  | DWS Offset (in)             | N/A  |
|                               |            | N/A                    | Shared Landing?       | N/A  |      |                             |      |
| PROW/ADA:                     |            | N/A                    | Gutter Ponding?       | N/A  | N/A  | Gutter Slope (%)            | N/A  |
| R304.2.2                      |            | N/A                    | Gutter Lip Ht (in)    | N/A  | N/A  | Gutter X Slope (%)          | N/A  |
|                               |            | N/A                    | Painted X Walk1?      | No   | N/A  | Painted X Walk2?            | N/A  |
|                               |            |                        | X Walk 1 Direction    | To N |      | X Walk 2 Direction          | N/A  |
|                               |            | N/A                    | X Walk 1 Width (in)   | N/A  | N/A  | X Walk 2 Width (in)         | N/A  |
|                               |            |                        | X Walk 1 Slope (%)    | 1.9  |      | X Walk 2 Slope (%)          | N/A  |
|                               |            |                        | X Walk 1 X Slope (%)  | 0.8  |      | X Walk 2 X Slope (%)        | N/A  |
|                               |            | N/A                    | Ramp inside XWalk1?   | N/A  | N/A  | Ramp inside XWalk2?         | N/A  |
|                               |            |                        | Road Slope (%)        | N/A  | N/A  | Clear Space?                | N/A  |
|                               |            |                        | Road X Slope (%)      | N/A  | N/A  | Clear Space to XWalk (in)   | N/A  |
|                               |            | N/A                    | Any Obstructions?     | N/A  | N/A  | Storm Grate/Utility Hazard? | N/A  |
| Total Cost:                   | \$ 1850.00 |                        | Obstruction Type      |      |      | Storm Grate/Utility Type    |      |
|                               |            |                        |                       | N/A  |      |                             | N/A  |
|                               |            |                        |                       |      | Yes  | Surface Condition? (G/P)    | Good |