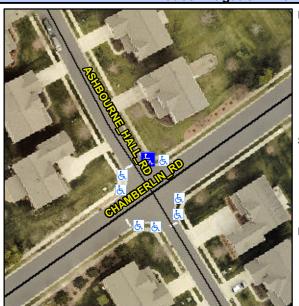

## Access Compliance Report Public Rights-of-Way (Curb Ramps)

Intersection ID: 49929 Main Street: ASHBOURNE\_HALL\_RD Cross Street: CHAMBERLIN\_RD Location: NE

ADA ID: CE2CB03176D0 Ramp Type: Perp Initial Pass/Fail: Fail Overall Compliance: No Severity Score: 12.5

## Field Measurements/Component Compliance

Street 1 Name
ASHBOURNE HALL RD
Stop Condition-Street 2
StopSign
Street 2 Name
N/A
Stop Condition-Street 1
N/A

| 9 |
|---|
| ı |
| ` |
| 1 |
| ı |
| ı |
| ı |
| ı |
| ı |
| ı |
| ı |
| ı |
| ı |
| 1 |
| ı |
|   |
| ı |
|   |
|   |