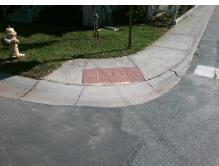

## Field Measurements/Component Compliance

Street 1 Name

N MYERS ST
Stop Condition-Street 2
StopSign
Street 2 Name
N/A
Stop Condition-Street 1
N/A

Possible Solutions:

Remove & Replace Entire Ramp.

Surveyor Notes:

N/A

PROW/ADA:

Not Found, R304.5.1

Total Cost: \$ 1850.00

| Field Measurements/Component Compliance |                        |                       |       |      |                             |      |
|-----------------------------------------|------------------------|-----------------------|-------|------|-----------------------------|------|
|                                         | Compliance Description |                       | Data  | Comp | oliance Description         | Data |
|                                         | N/A                    | Ramp Length (in)      | 54.0  | Yes  | Ramp Slope (%)              | 5.3  |
|                                         | No                     | Ramp Width (in)       | 42.0  | Yes  | Ramp XSlope (%)             | 0.5  |
|                                         | N/A                    | Flare Type LT         | N/A   | N/A  | Flare Type RT               | N/A  |
|                                         | N/A                    | Flare Slope LT (%)    | N/A   | N/A  | Flare Slope RT (%)          | N/A  |
|                                         | N/A                    | Flare Traversable LT? | N/A   | N/A  | Flare Traversable RT?       | N/A  |
|                                         | N/A                    | Landing Length (in)   | N/A   | N/A  | DWS Provided?               | N/A  |
|                                         | N/A                    | Landing Width (in)    | N/A   | N/A  | DWS Contrast?               | N/A  |
|                                         | N/A                    | Landing Slope (%)     | N/A   | N/A  | DWS Length (in)             | N/A  |
|                                         | N/A                    | Landing X Slope (%)   | N/A   | N/A  | DWS Full Width?             | N/A  |
|                                         | N/A                    | Landing Curb? (Y/N)   | N/A   | N/A  | DWS Offset (in)             | N/A  |
|                                         | N/A                    | Shared Landing?       | N/A   |      |                             |      |
|                                         | N/A                    | Gutter Ponding?       | N/A   | N/A  | Gutter Slope (%)            | N/A  |
|                                         | N/A                    | Gutter Lip Ht (in)    | N/A   | N/A  | Gutter X Slope (%)          | N/A  |
|                                         | N/A                    | Painted X Walk1?      | No    | N/A  | Painted X Walk2?            | N/A  |
|                                         |                        | X Walk 1 Direction    | To NW |      | X Walk 2 Direction          | N/A  |
|                                         | N/A                    | X Walk 1 Width (in)   | N/A   | N/A  | X Walk 2 Width (in)         | N/A  |
|                                         |                        | X Walk 1 Slope (%)    | 1.3   |      | X Walk 2 Slope (%)          | N/A  |
|                                         |                        | X Walk 1 X Slope (%)  | 3.3   |      | X Walk 2 X Slope (%)        | N/A  |
|                                         | N/A                    | Ramp inside XWalk1?   | N/A   | N/A  | Ramp inside XWalk2?         | N/A  |
|                                         |                        | Road Slope (%)        | N/A   | N/A  | Clear Space?                | N/A  |
|                                         |                        | Road X Slope (%)      | N/A   | N/A  | Clear Space to XWalk (in)   | N/A  |
|                                         | N/A                    | Any Obstructions?     | N/A   | N/A  | Storm Grate/Utility Hazard? | N/A  |
|                                         |                        | Obstruction Type      |       |      | Storm Grate/Utility Type    |      |
|                                         |                        |                       | N/A   |      |                             | N/A  |
|                                         |                        |                       |       | Yes  | Surface Condition? (G/P)    | Good |
|                                         |                        |                       |       | -    | . ,                         |      |