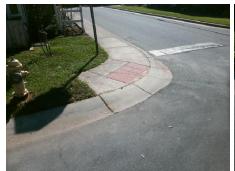

## Field Measurements/Component Compliance

Street 1 Name

N MYERS ST
Stop Condition-Street 2
StopSign
Street 2 Name
N/A
Stop Condition-Street 1
N/A

Possible Solutions:

Remove & Replace Entire Ramp.

Surveyor Notes:

N/A

PROW/ADA:

Not Found, R304.5.1

Total Cost: \$ 1850.00

| Field Measurements/Component Compliance |                        |                       |       |      |                             |      |
|-----------------------------------------|------------------------|-----------------------|-------|------|-----------------------------|------|
|                                         | Compliance Description |                       | Data  | Comp | oliance Description         | Data |
|                                         | N/A                    | Ramp Length (in)      | 54.0  | Yes  | Ramp Slope (%)              | 5.3  |
|                                         | No                     | Ramp Width (in)       | 42.0  | Yes  | Ramp XSlope (%)             | 0.5  |
|                                         | N/A                    | Flare Type LT         | N/A   | N/A  | Flare Type RT               | N/A  |
|                                         | N/A                    | Flare Slope LT (%)    | N/A   | N/A  | Flare Slope RT (%)          | N/A  |
|                                         | N/A                    | Flare Traversable LT? | N/A   | N/A  | Flare Traversable RT?       | N/A  |
|                                         | N/A                    | Landing Length (in)   | N/A   | N/A  | DWS Provided?               | N/A  |
|                                         | N/A                    | Landing Width (in)    | N/A   | N/A  | DWS Contrast?               | N/A  |
|                                         | N/A                    | Landing Slope (%)     | N/A   | N/A  | DWS Length (in)             | N/A  |
|                                         | N/A                    | Landing X Slope (%)   | N/A   | N/A  | DWS Full Width?             | N/A  |
|                                         | N/A                    | Landing Curb? (Y/N)   | N/A   | N/A  | DWS Offset (in)             | N/A  |
|                                         | N/A                    | Shared Landing?       | N/A   |      |                             |      |
|                                         | N/A                    | Gutter Ponding?       | N/A   | N/A  | Gutter Slope (%)            | N/A  |
|                                         | N/A                    | Gutter Lip Ht (in)    | N/A   | N/A  | Gutter X Slope (%)          | N/A  |
|                                         | N/A                    | Painted X Walk1?      | No    | N/A  | Painted X Walk2?            | N/A  |
|                                         |                        | X Walk 1 Direction    | To NW |      | X Walk 2 Direction          | N/A  |
|                                         | N/A                    | X Walk 1 Width (in)   | N/A   | N/A  | X Walk 2 Width (in)         | N/A  |
|                                         |                        | X Walk 1 Slope (%)    | 1.3   |      | X Walk 2 Slope (%)          | N/A  |
|                                         |                        | X Walk 1 X Slope (%)  | 3.3   |      | X Walk 2 X Slope (%)        | N/A  |
|                                         | N/A                    | Ramp inside XWalk1?   | N/A   | N/A  | Ramp inside XWalk2?         | N/A  |
|                                         |                        | Road Slope (%)        | N/A   | N/A  | Clear Space?                | N/A  |
|                                         |                        | Road X Slope (%)      | N/A   | N/A  | Clear Space to XWalk (in)   | N/A  |
|                                         | N/A                    | Any Obstructions?     | N/A   | N/A  | Storm Grate/Utility Hazard? | N/A  |
|                                         |                        | Obstruction Type      |       |      | Storm Grate/Utility Type    |      |
|                                         |                        |                       | N/A   |      |                             | N/A  |
|                                         |                        |                       |       | Yes  | Surface Condition? (G/P)    | Good |
|                                         |                        |                       |       | -    | . ,                         |      |