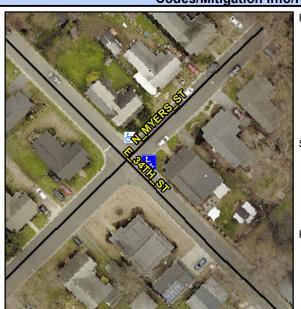

## Access Compliance Report Public Rights-of-Way (Curb Ramps)

Intersection ID: 10384 Main Street: E\_34TH\_ST Cross Street: N\_MYERS\_ST Location: E

ADA ID: CE2CBCB165B0 Ramp Type: Perp Initial Pass/Fail: Fail Overall Compliance: No Severity Score: 8.75