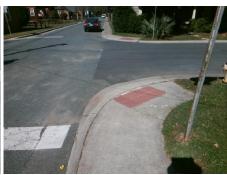

## Field Measurements/Component Compliance

Street 1 Name

N MYERS ST
Stop Condition-Street 2
StopSign
Street 2 Name
N/A
Stop Condition-Street 1
N/A

Possible Solutions:

Remove & Replace Entire Ramp.

Surveyor Notes:

N/A

PROW/ADA:

Not Found, R304.5.1

Total Cost: \$ 1850.00

| Field Measurements/Component Compliance |                        |                       |       |      |                             |      |
|-----------------------------------------|------------------------|-----------------------|-------|------|-----------------------------|------|
|                                         | Compliance Description |                       | Data  | Comp | oliance Description         | Data |
|                                         | N/A                    | Ramp Length (in)      | 54.0  | Yes  | Ramp Slope (%)              | 5.3  |
|                                         | No                     | Ramp Width (in)       | 42.0  | Yes  | Ramp XSlope (%)             | 0.5  |
|                                         | N/A                    | Flare Type LT         | N/A   | N/A  | Flare Type RT               | N/A  |
|                                         | N/A                    | Flare Slope LT (%)    | N/A   | N/A  | Flare Slope RT (%)          | N/A  |
|                                         | N/A                    | Flare Traversable LT? | N/A   | N/A  | Flare Traversable RT?       | N/A  |
|                                         | N/A                    | Landing Length (in)   | N/A   | N/A  | DWS Provided?               | N/A  |
|                                         | N/A                    | Landing Width (in)    | N/A   | N/A  | DWS Contrast?               | N/A  |
|                                         | N/A                    | Landing Slope (%)     | N/A   | N/A  | DWS Length (in)             | N/A  |
|                                         | N/A                    | Landing X Slope (%)   | N/A   | N/A  | DWS Full Width?             | N/A  |
|                                         | N/A                    | Landing Curb? (Y/N)   | N/A   | N/A  | DWS Offset (in)             | N/A  |
|                                         | N/A                    | Shared Landing?       | N/A   |      |                             |      |
|                                         | N/A                    | Gutter Ponding?       | N/A   | N/A  | Gutter Slope (%)            | N/A  |
|                                         | N/A                    | Gutter Lip Ht (in)    | N/A   | N/A  | Gutter X Slope (%)          | N/A  |
|                                         | N/A                    | Painted X Walk1?      | No    | N/A  | Painted X Walk2?            | N/A  |
|                                         |                        | X Walk 1 Direction    | To NW |      | X Walk 2 Direction          | N/A  |
|                                         | N/A                    | X Walk 1 Width (in)   | N/A   | N/A  | X Walk 2 Width (in)         | N/A  |
|                                         |                        | X Walk 1 Slope (%)    | 1.3   |      | X Walk 2 Slope (%)          | N/A  |
|                                         |                        | X Walk 1 X Slope (%)  | 3.3   |      | X Walk 2 X Slope (%)        | N/A  |
|                                         | N/A                    | Ramp inside XWalk1?   | N/A   | N/A  | Ramp inside XWalk2?         | N/A  |
|                                         |                        | Road Slope (%)        | N/A   | N/A  | Clear Space?                | N/A  |
|                                         |                        | Road X Slope (%)      | N/A   | N/A  | Clear Space to XWalk (in)   | N/A  |
|                                         | N/A                    | Any Obstructions?     | N/A   | N/A  | Storm Grate/Utility Hazard? | N/A  |
|                                         |                        | Obstruction Type      |       |      | Storm Grate/Utility Type    |      |
|                                         |                        |                       | N/A   |      |                             | N/A  |
|                                         |                        |                       |       | Yes  | Surface Condition? (G/P)    | Good |
|                                         |                        |                       |       | -    | . ,                         |      |