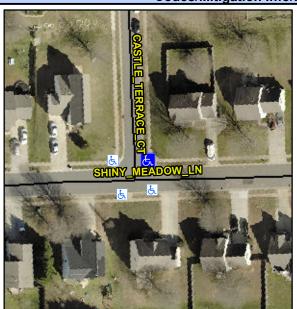

## Access Compliance Report Public Rights-of-Way (Curb Ramps)

Intersection ID: 29431 Main Street: CASTLE\_TERRACE\_CT Cross Street: SHINY\_MEADOW\_LN Location: NE

ADA ID: CE309C880493 Ramp Type: PerpDiag Initial Pass/Fail: Fail Overall Compliance: No Severity Score: 21.25

## Field Measurements/Component Compliance

Street 1 Name
Stop Condition-Street 2
Street 2 Name
Stop Condition-Street 1

CASTLE TERRACE CT StopSign SHINY MEDOW LN None Possible Solutions:

Remove & Replace Curb Ramp With Two New Directional Ramps or Equivalent.