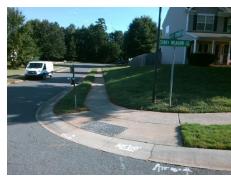

## Field Measurements/Component Compliance

Street 1 Name
Stop Condition-Street 2
Street 2 Name
Stop Condition-Street 1

CASTLE TERRACE CT StopSign SHINY MEDOW LN None Possible Solutions:

Remove & Replace Curb Ramp With Two New Directional Ramps or Equivalent.

Surveyor Notes:

N/A

PROW/ADA:

Not Found, R304.5.1, R304.5.3

Total Cost: \$ 3200.00

| Field Measurements/Component Compliance |                        |                       |      |      |                             |      |
|-----------------------------------------|------------------------|-----------------------|------|------|-----------------------------|------|
|                                         | Compliance Description |                       | Data | Comp | liance Description          | Data |
|                                         | N/A                    | Ramp Length (in)      | 47.5 | Yes  | Ramp Slope (%)              | 5.2  |
|                                         | No                     | Ramp Width (in)       | 47.5 | No   | Ramp XSlope (%)             | 6.2  |
|                                         | N/A                    | Flare Type LT         | N/A  | N/A  | Flare Type RT               | N/A  |
|                                         | N/A                    | Flare Slope LT (%)    | N/A  | N/A  | Flare Slope RT (%)          | N/A  |
|                                         | N/A                    | Flare Traversable LT? | N/A  | N/A  | Flare Traversable RT?       | N/A  |
|                                         | N/A                    | Landing Length (in)   | N/A  | N/A  | DWS Provided?               | N/A  |
|                                         | N/A                    | Landing Width (in)    | N/A  | N/A  | DWS Contrast?               | N/A  |
|                                         | N/A                    | Landing Slope (%)     | N/A  | N/A  | DWS Length (in)             | N/A  |
|                                         | N/A                    | Landing X Slope (%)   | N/A  | N/A  | DWS Full Width?             | N/A  |
|                                         | N/A                    | Landing Curb? (Y/N)   | N/A  | N/A  | DWS Offset (in)             | N/A  |
|                                         | N/A                    | Shared Landing?       | N/A  |      |                             |      |
|                                         | N/A                    | Gutter Ponding?       | N/A  | N/A  | Gutter Slope (%)            | N/A  |
|                                         | N/A                    | Gutter Lip Ht (in)    | N/A  | N/A  | Gutter X Slope (%)          | N/A  |
|                                         | N/A                    | Painted X Walk1?      | No   | N/A  | Painted X Walk2?            | No   |
|                                         |                        | X Walk 1 Direction    | To W |      | X Walk 2 Direction          | To S |
|                                         | N/A                    | X Walk 1 Width (in)   | N/A  | N/A  | X Walk 2 Width (in)         | N/A  |
|                                         |                        | X Walk 1 Slope (%)    | 0.7  |      | X Walk 2 Slope (%)          | 5.1  |
|                                         |                        | X Walk 1 X Slope (%)  | 3.5  |      | X Walk 2 X Slope (%)        | 1.7  |
|                                         | N/A                    | Ramp inside XWalk1?   | N/A  | N/A  | Ramp inside XWalk2?         | N/A  |
|                                         |                        | Road Slope (%)        | 2.5  | N/A  | Clear Space?                | N/A  |
|                                         |                        | Road X Slope (%)      | 2.0  | N/A  | Clear Space to XWalk (in)   | N/A  |
|                                         | N/A                    | Any Obstructions?     | N/A  | N/A  | Storm Grate/Utility Hazard? | N/A  |
|                                         |                        | Obstruction Type      |      |      | Storm Grate/Utility Type    |      |
|                                         |                        |                       | N/A  |      |                             | N/A  |
|                                         |                        |                       |      | Yes  | Surface Condition? (G/P)    | Good |
| 2000                                    | CONTRACTOR NO.         |                       |      |      |                             |      |