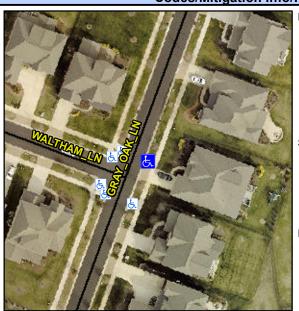

## Access Compliance Report Public Rights-of-Way (Curb Ramps)

Data

9.6

0.6

N/A

Good

Intersection ID: 52931 Main Street: WALTHAM\_LN Cross Street: GRAY\_OAK\_LN Location: E

ADA ID: CE38959105B1 Ramp Type: Perp Initial Pass/Fail: Fail Overall Compliance: No Severity Score: 21.25