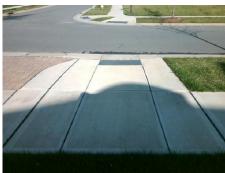

## Access Compliance Report Public Rights-of-Way (Curb Ramps)

Data

9.6

0.6

N/A

Good

Intersection ID: 52931 Main Street: WALTHAM\_LN Cross Street: GRAY\_OAK\_LN Location: E

ADA ID: CE38959105B1 Ramp Type: Perp Initial Pass/Fail: Fail Overall Compliance: No Severity Score: 21.25

Stop Condition-Street 1

N/A

| <u>,,</u> | 1 OSSIBIC COIUTION            |        |                    | i icia ivicas    |
|-----------|-------------------------------|--------|--------------------|------------------|
|           | Possible Solutions:           | Compli | ance               | Description      |
|           | Remove & Replace Entire Ramp. | N/A    | Ramp               | Length (in)      |
| f         | •                             | No     | Ramp               | Width (in)       |
| 2         |                               | N/A    | Flare              | Type LT          |
| e<br>Ka   |                               | N/A    | Flare Slope LT (%) |                  |
| STATES    |                               | N/A    | Flare              | Traversable LT?  |
|           |                               | N/A    | Landi              | ng Length (in)   |
|           | Surveyor Notes:               | N/A    | Landi              | ng Width (in)    |
|           | N/A                           | N/A    | Landi              | ng Slope (%)     |
| ì         |                               | N/A    | Landi              | ng X Slope (%)   |
|           |                               | N/A    | Landi              | ing Curb? (Y/N)  |
| Ĺ         |                               | N/A    | Share              | ed Landing?      |
| ľ         | PROW/ADA:                     | N/A    | Gutte              | er Ponding?      |
|           | Not Found, R304.5.1, R304.2.2 | N/A    | Gutte              | er Lip Ht (in)   |
| 4         |                               | N/A    | Paint              | ed X Walk1?      |
| 8         |                               |        | X Wa               | lk 1 Direction   |
|           |                               | N/A    | X Wa               | lk 1 Width (in)  |
|           |                               |        | X Wa               | lk 1 Slope (%)   |
|           |                               |        | X Wa               | lk 1 X Slope (%) |
|           |                               | N/A    | Ramp               | inside XWalk1?   |
|           |                               |        | Road               | Slope (%)        |
|           |                               |        | Road               | X Slope (%)      |
|           |                               |        |                    |                  |