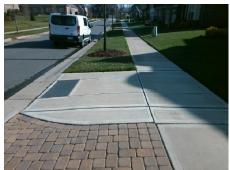

## Access Compliance Report Public Rights-of-Way (Curb Ramps)

Data

9.6

0.6

N/A

Good

Intersection ID: 52931 Main Street: WALTHAM\_LN Cross Street: GRAY\_OAK\_LN Location: E

ADA ID: CE38959105B1 Ramp Type: Perp Initial Pass/Fail: Fail Overall Compliance: No Severity Score: 21.25

Stop Condition-Street 1

N/A

| <u>,,</u> | 1 OSSIBIC COIUTION            |        |                    | i icia ivicas    |
|-----------|-------------------------------|--------|--------------------|------------------|
|           | Possible Solutions:           | Compli | ance               | Description      |
|           | Remove & Replace Entire Ramp. | N/A    | Ramp               | Length (in)      |
| f         | •                             | No     | Ramp               | Width (in)       |
| 2         |                               | N/A    | Flare              | Type LT          |
| e<br>Ka   |                               | N/A    | Flare Slope LT (%) |                  |
| STATES    |                               | N/A    | Flare              | Traversable LT?  |
|           |                               | N/A    | Landi              | ng Length (in)   |
|           | Surveyor Notes:               | N/A    | Landi              | ng Width (in)    |
|           | N/A                           | N/A    | Landi              | ng Slope (%)     |
| ì         |                               | N/A    | Landi              | ng X Slope (%)   |
|           |                               | N/A    | Landi              | ing Curb? (Y/N)  |
| Ĺ         |                               | N/A    | Share              | ed Landing?      |
| ľ         | PROW/ADA:                     | N/A    | Gutte              | er Ponding?      |
|           | Not Found, R304.5.1, R304.2.2 | N/A    | Gutte              | er Lip Ht (in)   |
| 4         |                               | N/A    | Paint              | ed X Walk1?      |
| 8         |                               |        | X Wa               | lk 1 Direction   |
|           |                               | N/A    | X Wa               | lk 1 Width (in)  |
|           |                               |        | X Wa               | lk 1 Slope (%)   |
|           |                               |        | X Wa               | lk 1 X Slope (%) |
|           |                               | N/A    | Ramp               | inside XWalk1?   |
|           |                               |        | Road               | Slope (%)        |
|           |                               |        | Road               | X Slope (%)      |
|           |                               |        |                    |                  |