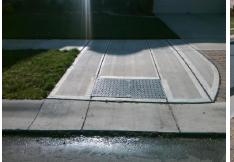

## Access Compliance Report Public Rights-of-Way (Curb Ramps)

Data

9.6

0.6

N/A

Good

Intersection ID: 52931 Main Street: WALTHAM\_LN Cross Street: GRAY\_OAK\_LN Location: E

ADA ID: CE38959105B1 Ramp Type: Perp Initial Pass/Fail: Fail Overall Compliance: No Severity Score: 21.25

Stop Condition-Street 1

N/A

| <u>,,</u> | 1 OSSIBIC COIUTION            |        |                    | i icia ivicas    |
|-----------|-------------------------------|--------|--------------------|------------------|
|           | Possible Solutions:           | Compli | ance               | Description      |
|           | Remove & Replace Entire Ramp. | N/A    | Ramp               | Length (in)      |
| f         | •                             | No     | Ramp               | Width (in)       |
| 2         |                               | N/A    | Flare              | Type LT          |
| e<br>Ka   |                               | N/A    | Flare Slope LT (%) |                  |
| STATES    |                               | N/A    | Flare              | Traversable LT?  |
|           |                               | N/A    | Landi              | ng Length (in)   |
|           | Surveyor Notes:               | N/A    | Landi              | ng Width (in)    |
|           | N/A                           | N/A    | Landi              | ng Slope (%)     |
| ì         |                               | N/A    | Landi              | ng X Slope (%)   |
|           |                               | N/A    | Landi              | ing Curb? (Y/N)  |
| Ĺ         |                               | N/A    | Share              | ed Landing?      |
| ľ         | PROW/ADA:                     | N/A    | Gutte              | er Ponding?      |
|           | Not Found, R304.5.1, R304.2.2 | N/A    | Gutte              | er Lip Ht (in)   |
| 4         |                               | N/A    | Paint              | ed X Walk1?      |
| 8         |                               |        | X Wa               | lk 1 Direction   |
|           |                               | N/A    | X Wa               | lk 1 Width (in)  |
|           |                               |        | X Wa               | lk 1 Slope (%)   |
|           |                               |        | X Wa               | lk 1 X Slope (%) |
|           |                               | N/A    | Ramp               | inside XWalk1?   |
|           |                               |        | Road               | Slope (%)        |
|           |                               |        | Road               | X Slope (%)      |
|           |                               |        |                    |                  |