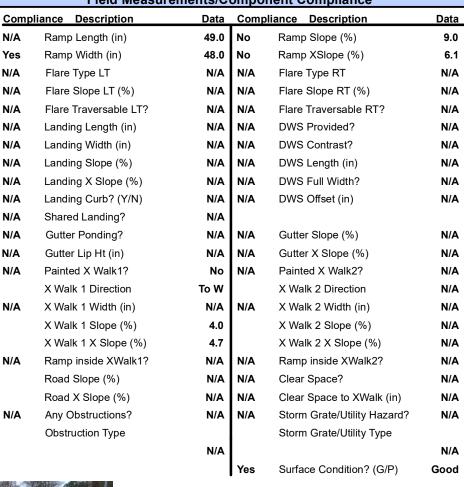

## Field Measurements/Component Compliance

| Street 1 Name           | EAGLE PEAK DR |
|-------------------------|---------------|
| Stop Condition-Street 2 | StopSign      |
| Street 2 Name           | N/A           |
| Stop Condition-Street 1 | N/A           |