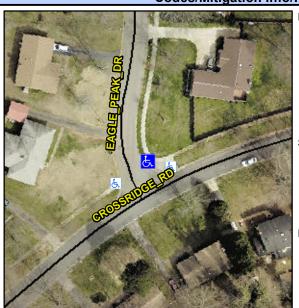

## Access Compliance Report Public Rights-of-Way (Curb Ramps)

Intersection ID: 8125 Main Street: CROSSRIDGE\_RD Cross Street: EAGLE\_PEAK\_DR Location: E

ADA ID: CE3DED2596BE Ramp Type: Perp Initial Pass/Fail: Fail Overall Compliance: No Severity Score: 25