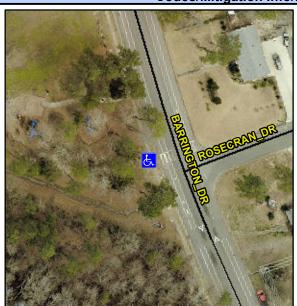

## **Access Compliance Report Public Rights-of-Way** (Curb Ramps)

Intersection ID: 10203 Main Street: BARRINGTON DR **Cross Street: ROSECRAN DR** Location: NW ADA ID: CE3E66F6BA2F Ramp Type: Perp Initial Pass/Fail: Fail **Overall Compliance: No Severity Score:** 25

## Field Measurements/Component Compliance

**BARRINGTON DR** Street 1 Name Stop Condition-Street 2 None Street 2 Name N/A Stop Condition-Street 1 N/A

Possible Solutions: Remove & Replace Entire Ramp. Restripe Crosswalk. Surveyor Notes: N/A