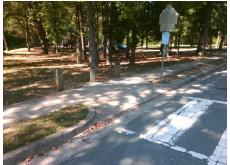

## Field Measurements/Component Compliance

**BARRINGTON DR** Street 1 Name Stop Condition-Street 2 None Street 2 Name N/A Stop Condition-Street 1 N/A

Possible Solutions: Remove & Replace Entire Ramp. Restripe Crosswalk. Surveyor Notes: N/A

Total Cost: 2050.00

| Comp | Compliance Description Data |       | Comp | oliance Description         | Data |
|------|-----------------------------|-------|------|-----------------------------|------|
| N/A  | Ramp Length (in)            | 31.0  | No   | Ramp Slope (%)              | 15.1 |
| Yes  | Ramp Width (in)             | 132.5 | Yes  | Ramp XSlope (%)             | 1.8  |
| N/A  | Flare Type LT               | N/A   | N/A  | Flare Type RT               | N/A  |
| N/A  | Flare Slope LT (%)          | N/A   | N/A  | Flare Slope RT (%)          | N/A  |
| N/A  | Flare Traversable LT?       | N/A   | N/A  | Flare Traversable RT?       | N/A  |
| N/A  | Landing Length (in)         | N/A   | N/A  | DWS Provided?               | N/A  |
| N/A  | Landing Width (in)          | N/A   | N/A  | DWS Contrast?               | N/A  |
| N/A  | Landing Slope (%)           | N/A   | N/A  | DWS Length (in)             | N/A  |
| N/A  | Landing X Slope (%)         | N/A   | N/A  | DWS Full Width?             | N/A  |
| N/A  | Landing Curb? (Y/N)         | N/A   | N/A  | DWS Offset (in)             | N/A  |
| N/A  | Shared Landing?             | N/A   |      |                             |      |
| N/A  | Gutter Ponding?             | N/A   | N/A  | Gutter Slope (%)            | N/A  |
| N/A  | Gutter Lip Ht (in)          | 1.5   | N/A  | Gutter X Slope (%)          | N/A  |
| N/A  | Painted X Walk1?            | Yes   | N/A  | Painted X Walk2?            | N/A  |
|      | X Walk 1 Direction          | To E  |      | X Walk 2 Direction          | N/A  |
| N/A  | X Walk 1 Width (in)         | 120.0 | N/A  | X Walk 2 Width (in)         | N/A  |
|      | X Walk 1 Slope (%)          | 5.5   |      | X Walk 2 Slope (%)          | N/A  |
|      | X Walk 1 X Slope (%)        | 2.6   |      | X Walk 2 X Slope (%)        | N/A  |
| N/A  | Ramp inside XWalk1?         | No    | N/A  | Ramp inside XWalk2?         | N/A  |
|      | Road Slope (%)              | 2.6   | N/A  | Clear Space?                | N/A  |
|      | Road X Slope (%)            | 5.5   | N/A  | Clear Space to XWalk (in)   | N/A  |
| N/A  | Any Obstructions?           | N/A   | N/A  | Storm Grate/Utility Hazard? | N/A  |
|      | Obstruction Type            |       |      | Storm Grate/Utility Type    |      |
|      |                             | N/A   |      |                             | N/A  |
|      |                             |       | Yes  | Surface Condition? (G/P)    | Good |
|      |                             |       |      |                             |      |