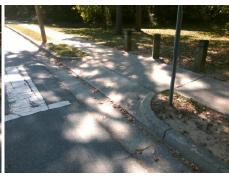

## Field Measurements/Component Compliance

**BARRINGTON DR** Street 1 Name Stop Condition-Street 2 None Street 2 Name N/A Stop Condition-Street 1 N/A

Possible Solutions: Remove & Replace Entire Ramp. Restripe Crosswalk. Surveyor Notes: N/A

Total Cost: 2050.00

| Comp | Compliance Description Data |       | Comp | oliance Description         | Data |
|------|-----------------------------|-------|------|-----------------------------|------|
| N/A  | Ramp Length (in)            | 31.0  | No   | Ramp Slope (%)              | 15.1 |
| Yes  | Ramp Width (in)             | 132.5 | Yes  | Ramp XSlope (%)             | 1.8  |
| N/A  | Flare Type LT               | N/A   | N/A  | Flare Type RT               | N/A  |
| N/A  | Flare Slope LT (%)          | N/A   | N/A  | Flare Slope RT (%)          | N/A  |
| N/A  | Flare Traversable LT?       | N/A   | N/A  | Flare Traversable RT?       | N/A  |
| N/A  | Landing Length (in)         | N/A   | N/A  | DWS Provided?               | N/A  |
| N/A  | Landing Width (in)          | N/A   | N/A  | DWS Contrast?               | N/A  |
| N/A  | Landing Slope (%)           | N/A   | N/A  | DWS Length (in)             | N/A  |
| N/A  | Landing X Slope (%)         | N/A   | N/A  | DWS Full Width?             | N/A  |
| N/A  | Landing Curb? (Y/N)         | N/A   | N/A  | DWS Offset (in)             | N/A  |
| N/A  | Shared Landing?             | N/A   |      |                             |      |
| N/A  | Gutter Ponding?             | N/A   | N/A  | Gutter Slope (%)            | N/A  |
| N/A  | Gutter Lip Ht (in)          | 1.5   | N/A  | Gutter X Slope (%)          | N/A  |
| N/A  | Painted X Walk1?            | Yes   | N/A  | Painted X Walk2?            | N/A  |
|      | X Walk 1 Direction          | To E  |      | X Walk 2 Direction          | N/A  |
| N/A  | X Walk 1 Width (in)         | 120.0 | N/A  | X Walk 2 Width (in)         | N/A  |
|      | X Walk 1 Slope (%)          | 5.5   |      | X Walk 2 Slope (%)          | N/A  |
|      | X Walk 1 X Slope (%)        | 2.6   |      | X Walk 2 X Slope (%)        | N/A  |
| N/A  | Ramp inside XWalk1?         | No    | N/A  | Ramp inside XWalk2?         | N/A  |
|      | Road Slope (%)              | 2.6   | N/A  | Clear Space?                | N/A  |
|      | Road X Slope (%)            | 5.5   | N/A  | Clear Space to XWalk (in)   | N/A  |
| N/A  | Any Obstructions?           | N/A   | N/A  | Storm Grate/Utility Hazard? | N/A  |
|      | Obstruction Type            |       |      | Storm Grate/Utility Type    |      |
|      |                             | N/A   |      |                             | N/A  |
|      |                             |       | Yes  | Surface Condition? (G/P)    | Good |
|      |                             |       |      |                             |      |