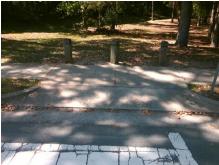

## Field Measurements/Component Compliance

**BARRINGTON DR** Street 1 Name Stop Condition-Street 2 None Street 2 Name N/A Stop Condition-Street 1 N/A

Possible Solutions: Remove & Replace Entire Ramp. Restripe Crosswalk. Surveyor Notes: N/A

Total Cost: 2050.00

| Comp | Compliance Description Data |       | Comp | oliance Description         | Data |
|------|-----------------------------|-------|------|-----------------------------|------|
| N/A  | Ramp Length (in)            | 31.0  | No   | Ramp Slope (%)              | 15.1 |
| Yes  | Ramp Width (in)             | 132.5 | Yes  | Ramp XSlope (%)             | 1.8  |
| N/A  | Flare Type LT               | N/A   | N/A  | Flare Type RT               | N/A  |
| N/A  | Flare Slope LT (%)          | N/A   | N/A  | Flare Slope RT (%)          | N/A  |
| N/A  | Flare Traversable LT?       | N/A   | N/A  | Flare Traversable RT?       | N/A  |
| N/A  | Landing Length (in)         | N/A   | N/A  | DWS Provided?               | N/A  |
| N/A  | Landing Width (in)          | N/A   | N/A  | DWS Contrast?               | N/A  |
| N/A  | Landing Slope (%)           | N/A   | N/A  | DWS Length (in)             | N/A  |
| N/A  | Landing X Slope (%)         | N/A   | N/A  | DWS Full Width?             | N/A  |
| N/A  | Landing Curb? (Y/N)         | N/A   | N/A  | DWS Offset (in)             | N/A  |
| N/A  | Shared Landing?             | N/A   |      |                             |      |
| N/A  | Gutter Ponding?             | N/A   | N/A  | Gutter Slope (%)            | N/A  |
| N/A  | Gutter Lip Ht (in)          | 1.5   | N/A  | Gutter X Slope (%)          | N/A  |
| N/A  | Painted X Walk1?            | Yes   | N/A  | Painted X Walk2?            | N/A  |
|      | X Walk 1 Direction          | To E  |      | X Walk 2 Direction          | N/A  |
| N/A  | X Walk 1 Width (in)         | 120.0 | N/A  | X Walk 2 Width (in)         | N/A  |
|      | X Walk 1 Slope (%)          | 5.5   |      | X Walk 2 Slope (%)          | N/A  |
|      | X Walk 1 X Slope (%)        | 2.6   |      | X Walk 2 X Slope (%)        | N/A  |
| N/A  | Ramp inside XWalk1?         | No    | N/A  | Ramp inside XWalk2?         | N/A  |
|      | Road Slope (%)              | 2.6   | N/A  | Clear Space?                | N/A  |
|      | Road X Slope (%)            | 5.5   | N/A  | Clear Space to XWalk (in)   | N/A  |
| N/A  | Any Obstructions?           | N/A   | N/A  | Storm Grate/Utility Hazard? | N/A  |
|      | Obstruction Type            |       |      | Storm Grate/Utility Type    |      |
|      |                             | N/A   |      |                             | N/A  |
|      |                             |       | Yes  | Surface Condition? (G/P)    | Good |
|      |                             |       |      |                             |      |