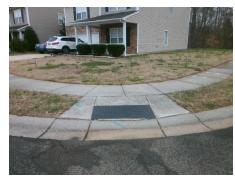

## Access Compliance Report Public Rights-of-Way (Curb Ramps)

Intersection ID: 10023065 Main Street: CHALKSTONE\_RD Cross Street: N/A Location: SE

ADA ID: CE4A3D7A7FB4 Ramp Type: PerpDiag Initial Pass/Fail: Fail Overall Compliance: No Severity Score: 8.75

## Field Measurements/Component Compliance

Street 1 Name
Stop Condition-Street 2
Street 2 Name
Stop Condition-Street 1

CHALKSTONE RD None CHALKSTONE RD StopSign Possible Solutions:

Remove & Replace Curb Ramp With
Two New Directional Ramps or
Equivalent.

Total Cost: \$ 3200.00

| Field Measurements/Component Compilance |                        |                       |      |     |                             |      |
|-----------------------------------------|------------------------|-----------------------|------|-----|-----------------------------|------|
|                                         | Compliance Description |                       | Data |     | liance Description          | Data |
|                                         | N/A                    | Ramp Length (in)      | 48.0 | Yes | Ramp Slope (%)              | 7.3  |
|                                         | No                     | Ramp Width (in)       | 47.0 | Yes | Ramp XSlope (%)             | 1.4  |
|                                         | N/A                    | Flare Type LT         | N/A  | N/A | Flare Type RT               | N/A  |
|                                         | N/A                    | Flare Slope LT (%)    | N/A  | N/A | Flare Slope RT (%)          | N/A  |
|                                         | N/A                    | Flare Traversable LT? | N/A  | N/A | Flare Traversable RT?       | N/A  |
|                                         | N/A                    | Landing Length (in)   | N/A  | N/A | DWS Provided?               | N/A  |
|                                         | N/A                    | Landing Width (in)    | N/A  | N/A | DWS Contrast?               | N/A  |
|                                         | N/A                    | Landing Slope (%)     | N/A  | N/A | DWS Length (in)             | N/A  |
|                                         | N/A                    | Landing X Slope (%)   | N/A  | N/A | DWS Full Width?             | N/A  |
|                                         | N/A                    | Landing Curb? (Y/N)   | N/A  | N/A | DWS Offset (in)             | N/A  |
|                                         | N/A                    | Shared Landing?       | N/A  |     |                             |      |
|                                         | N/A                    | Gutter Ponding?       | N/A  | N/A | Gutter Slope (%)            | N/A  |
|                                         | N/A                    | Gutter Lip Ht (in)    | N/A  | N/A | Gutter X Slope (%)          | N/A  |
|                                         | N/A                    | Painted X Walk1?      | No   | N/A | Painted X Walk2?            | No   |
|                                         |                        | X Walk 1 Direction    | To N |     | X Walk 2 Direction          | To W |
|                                         | N/A                    | X Walk 1 Width (in)   | N/A  | N/A | X Walk 2 Width (in)         | N/A  |
|                                         |                        | X Walk 1 Slope (%)    | 3.1  |     | X Walk 2 Slope (%)          | 1.1  |
|                                         |                        | X Walk 1 X Slope (%)  | 1.9  |     | X Walk 2 X Slope (%)        | 1.6  |
|                                         | N/A                    | Ramp inside XWalk1?   | N/A  | N/A | Ramp inside XWalk2?         | N/A  |
|                                         |                        | Road Slope (%)        | 0.7  | N/A | Clear Space?                | N/A  |
|                                         |                        | Road X Slope (%)      | 1.8  | N/A | Clear Space to XWalk (in)   | N/A  |
|                                         | N/A                    | Any Obstructions?     | N/A  | N/A | Storm Grate/Utility Hazard? | N/A  |
|                                         |                        | Obstruction Type      |      |     | Storm Grate/Utility Type    |      |
|                                         |                        |                       | N/A  |     |                             | N/A  |
|                                         |                        |                       |      | Yes | Surface Condition? (G/P)    | Good |
|                                         |                        |                       |      | -   |                             |      |