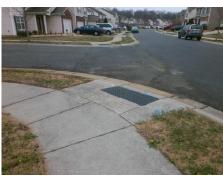

## Access Compliance Report Public Rights-of-Way (Curb Ramps)

Intersection ID: 10023065 Main Street: CHALKSTONE\_RD Cross Street: N/A Location: SE

ADA ID: CE4A3D7A7FB4 Ramp Type: PerpDiag Initial Pass/Fail: Fail Overall Compliance: No Severity Score: 8.75

## Field Measurements/Component Compliance

Street 1 Name
Stop Condition-Street 2
Street 2 Name
Stop Condition-Street 1

CHALKSTONE RD None CHALKSTONE RD StopSign Possible Solutions:

Remove & Replace Curb Ramp With
Two New Directional Ramps or
Equivalent.

Total Cost: \$ 3200.00

| Field Measurements/Component Compilance |                        |                       |      |     |                             |      |
|-----------------------------------------|------------------------|-----------------------|------|-----|-----------------------------|------|
|                                         | Compliance Description |                       | Data |     | liance Description          | Data |
|                                         | N/A                    | Ramp Length (in)      | 48.0 | Yes | Ramp Slope (%)              | 7.3  |
|                                         | No                     | Ramp Width (in)       | 47.0 | Yes | Ramp XSlope (%)             | 1.4  |
|                                         | N/A                    | Flare Type LT         | N/A  | N/A | Flare Type RT               | N/A  |
|                                         | N/A                    | Flare Slope LT (%)    | N/A  | N/A | Flare Slope RT (%)          | N/A  |
|                                         | N/A                    | Flare Traversable LT? | N/A  | N/A | Flare Traversable RT?       | N/A  |
|                                         | N/A                    | Landing Length (in)   | N/A  | N/A | DWS Provided?               | N/A  |
|                                         | N/A                    | Landing Width (in)    | N/A  | N/A | DWS Contrast?               | N/A  |
|                                         | N/A                    | Landing Slope (%)     | N/A  | N/A | DWS Length (in)             | N/A  |
|                                         | N/A                    | Landing X Slope (%)   | N/A  | N/A | DWS Full Width?             | N/A  |
|                                         | N/A                    | Landing Curb? (Y/N)   | N/A  | N/A | DWS Offset (in)             | N/A  |
|                                         | N/A                    | Shared Landing?       | N/A  |     |                             |      |
|                                         | N/A                    | Gutter Ponding?       | N/A  | N/A | Gutter Slope (%)            | N/A  |
|                                         | N/A                    | Gutter Lip Ht (in)    | N/A  | N/A | Gutter X Slope (%)          | N/A  |
|                                         | N/A                    | Painted X Walk1?      | No   | N/A | Painted X Walk2?            | No   |
|                                         |                        | X Walk 1 Direction    | To N |     | X Walk 2 Direction          | To W |
|                                         | N/A                    | X Walk 1 Width (in)   | N/A  | N/A | X Walk 2 Width (in)         | N/A  |
|                                         |                        | X Walk 1 Slope (%)    | 3.1  |     | X Walk 2 Slope (%)          | 1.1  |
|                                         |                        | X Walk 1 X Slope (%)  | 1.9  |     | X Walk 2 X Slope (%)        | 1.6  |
|                                         | N/A                    | Ramp inside XWalk1?   | N/A  | N/A | Ramp inside XWalk2?         | N/A  |
|                                         |                        | Road Slope (%)        | 0.7  | N/A | Clear Space?                | N/A  |
|                                         |                        | Road X Slope (%)      | 1.8  | N/A | Clear Space to XWalk (in)   | N/A  |
|                                         | N/A                    | Any Obstructions?     | N/A  | N/A | Storm Grate/Utility Hazard? | N/A  |
|                                         |                        | Obstruction Type      |      |     | Storm Grate/Utility Type    |      |
|                                         |                        |                       | N/A  |     |                             | N/A  |
|                                         |                        |                       |      | Yes | Surface Condition? (G/P)    | Good |
|                                         |                        |                       |      | -   |                             |      |