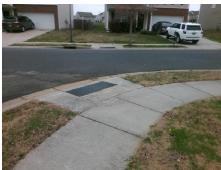

## Access Compliance Report Public Rights-of-Way (Curb Ramps)

Intersection ID: 10023065 Main Street: CHALKSTONE\_RD Cross Street: N/A Location: SE

ADA ID: CE4A3D7A7FB4 Ramp Type: PerpDiag Initial Pass/Fail: Fail Overall Compliance: No Severity Score: 8.75

## Field Measurements/Component Compliance

Street 1 Name
Stop Condition-Street 2
Street 2 Name
Stop Condition-Street 1

CHALKSTONE RD None CHALKSTONE RD StopSign Possible Solutions:

Remove & Replace Curb Ramp With
Two New Directional Ramps or
Equivalent.

Total Cost: \$ 3200.00

| Field Measurements/Component Compilance |                        |                       |      |     |                             |      |
|-----------------------------------------|------------------------|-----------------------|------|-----|-----------------------------|------|
|                                         | Compliance Description |                       | Data |     | liance Description          | Data |
|                                         | N/A                    | Ramp Length (in)      | 48.0 | Yes | Ramp Slope (%)              | 7.3  |
|                                         | No                     | Ramp Width (in)       | 47.0 | Yes | Ramp XSlope (%)             | 1.4  |
|                                         | N/A                    | Flare Type LT         | N/A  | N/A | Flare Type RT               | N/A  |
|                                         | N/A                    | Flare Slope LT (%)    | N/A  | N/A | Flare Slope RT (%)          | N/A  |
|                                         | N/A                    | Flare Traversable LT? | N/A  | N/A | Flare Traversable RT?       | N/A  |
|                                         | N/A                    | Landing Length (in)   | N/A  | N/A | DWS Provided?               | N/A  |
|                                         | N/A                    | Landing Width (in)    | N/A  | N/A | DWS Contrast?               | N/A  |
|                                         | N/A                    | Landing Slope (%)     | N/A  | N/A | DWS Length (in)             | N/A  |
|                                         | N/A                    | Landing X Slope (%)   | N/A  | N/A | DWS Full Width?             | N/A  |
|                                         | N/A                    | Landing Curb? (Y/N)   | N/A  | N/A | DWS Offset (in)             | N/A  |
|                                         | N/A                    | Shared Landing?       | N/A  |     |                             |      |
|                                         | N/A                    | Gutter Ponding?       | N/A  | N/A | Gutter Slope (%)            | N/A  |
|                                         | N/A                    | Gutter Lip Ht (in)    | N/A  | N/A | Gutter X Slope (%)          | N/A  |
|                                         | N/A                    | Painted X Walk1?      | No   | N/A | Painted X Walk2?            | No   |
|                                         |                        | X Walk 1 Direction    | To N |     | X Walk 2 Direction          | To W |
|                                         | N/A                    | X Walk 1 Width (in)   | N/A  | N/A | X Walk 2 Width (in)         | N/A  |
|                                         |                        | X Walk 1 Slope (%)    | 3.1  |     | X Walk 2 Slope (%)          | 1.1  |
|                                         |                        | X Walk 1 X Slope (%)  | 1.9  |     | X Walk 2 X Slope (%)        | 1.6  |
|                                         | N/A                    | Ramp inside XWalk1?   | N/A  | N/A | Ramp inside XWalk2?         | N/A  |
|                                         |                        | Road Slope (%)        | 0.7  | N/A | Clear Space?                | N/A  |
|                                         |                        | Road X Slope (%)      | 1.8  | N/A | Clear Space to XWalk (in)   | N/A  |
|                                         | N/A                    | Any Obstructions?     | N/A  | N/A | Storm Grate/Utility Hazard? | N/A  |
|                                         |                        | Obstruction Type      |      |     | Storm Grate/Utility Type    |      |
|                                         |                        |                       | N/A  |     |                             | N/A  |
|                                         |                        |                       |      | Yes | Surface Condition? (G/P)    | Good |
|                                         |                        |                       |      | -   |                             |      |