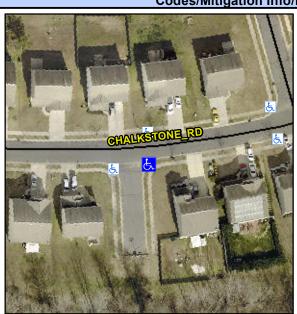

## Access Compliance Report Public Rights-of-Way (Curb Ramps)

Intersection ID: 10023065 Main Street: CHALKSTONE\_RD Cross Street: N/A Location: SE

ADA ID: CE4A3D7A7FB4 Ramp Type: PerpDiag Initial Pass/Fail: Fail Overall Compliance: No Severity Score: 8.75

## Field Measurements/Component Compliance

Street 1 Name
Stop Condition-Street 2
Street 2 Name
Stop Condition-Street 1

CHALKSTONE RD None CHALKSTONE RD StopSign Possible Solutions:

Remove & Replace Curb Ramp With
Two New Directional Ramps or
Equivalent.