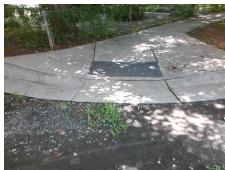

## Field Measurements/Component Compliance

Street 1 Name HOBBS ST
Stop Condition-Street 2 StopSign
Street 2 Name N/A
Stop Condition-Street 1 N/A

Total Cost: \$ 1850.00

| Field Measurements/Component Compliance |                       |       |            |                     |                       |      |
|-----------------------------------------|-----------------------|-------|------------|---------------------|-----------------------|------|
| Compliance Description                  |                       | Data  | Compliance |                     | escription            | Data |
| N/A                                     | Ramp Length (in)      | 63.5  | Yes        | Ramp S              | lope (%)              | 7.3  |
| No                                      | Ramp Width (in)       | 47.5  | Yes        | Yes Ramp XSlope (%) |                       | 1.1  |
| N/A                                     | Flare Type LT         | N/A   | N/A        | N/A Flare Type RT   |                       | N/A  |
| N/A                                     | Flare Slope LT (%)    | N/A   | N/A        | Flare SI            | ope RT (%)            | N/A  |
| N/A                                     | Flare Traversable LT? | N/A   | N/A        | Flare Tr            | aversable RT?         | N/A  |
| N/A                                     | Landing Length (in)   | N/A   | N/A        | DWS P               | rovided?              | N/A  |
| N/A                                     | Landing Width (in)    | N/A   | N/A        | DWS C               | ontrast?              | N/A  |
| N/A                                     | Landing Slope (%)     | N/A   | N/A        | DWS Le              | ength (in)            | N/A  |
| N/A                                     | Landing X Slope (%)   | N/A   | N/A        | DWS F               | ull Width?            | N/A  |
| N/A                                     | Landing Curb? (Y/N)   | N/A   | N/A        | DWS O               | ffset (in)            | N/A  |
| N/A                                     | Shared Landing?       | N/A   |            |                     |                       |      |
| N/A                                     | Gutter Ponding?       | N/A   | N/A        | Gutter S            | Slope (%)             | N/A  |
| N/A                                     | Gutter Lip Ht (in)    | 2.0   | N/A        | Gutter >            | Slope (%)             | N/A  |
| N/A                                     | Painted X Walk1?      | No    | N/A        | Painted             | X Walk2?              | N/A  |
|                                         | X Walk 1 Direction    | To NE |            | X Walk              | 2 Direction           | N/A  |
| N/A                                     | X Walk 1 Width (in)   | N/A   | N/A        | X Walk              | 2 Width (in)          | N/A  |
|                                         | X Walk 1 Slope (%)    | 3.6   |            | X Walk              | 2 Slope (%)           | N/A  |
|                                         | X Walk 1 X Slope (%)  | 0.5   |            | X Walk              | 2 X Slope (%)         | N/A  |
| N/A                                     | Ramp inside XWalk1?   | N/A   | N/A        | Ramp ir             | nside XWalk2?         | N/A  |
|                                         | Road Slope (%)        | N/A   | N/A        | Clear S             | pace?                 | N/A  |
|                                         | Road X Slope (%)      | N/A   | N/A        | Clear S             | pace to XWalk (in)    | N/A  |
| N/A                                     | Any Obstructions?     | N/A   | N/A        | Storm C             | Grate/Utility Hazard? | N/A  |
|                                         | Obstruction Type      |       |            | Storm G             | Grate/Utility Type    |      |
|                                         |                       | N/A   |            |                     |                       | N/A  |
|                                         |                       |       | Yes        | Surface             | Condition? (G/P)      | Good |
|                                         |                       |       |            |                     |                       |      |