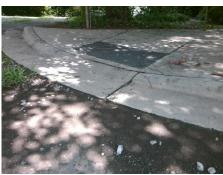

## Field Measurements/Component Compliance

Street 1 Name HOBBS ST
Stop Condition-Street 2 StopSign
Street 2 Name N/A
Stop Condition-Street 1 N/A

Total Cost: \$ 1850.00

| Field Measurements/Component Compliance |                       |       |            |                     |                       |      |
|-----------------------------------------|-----------------------|-------|------------|---------------------|-----------------------|------|
| Compliance Description                  |                       | Data  | Compliance |                     | escription            | Data |
| N/A                                     | Ramp Length (in)      | 63.5  | Yes        | Ramp S              | lope (%)              | 7.3  |
| No                                      | Ramp Width (in)       | 47.5  | Yes        | Yes Ramp XSlope (%) |                       | 1.1  |
| N/A                                     | Flare Type LT         | N/A   | N/A        | N/A Flare Type RT   |                       | N/A  |
| N/A                                     | Flare Slope LT (%)    | N/A   | N/A        | Flare SI            | ope RT (%)            | N/A  |
| N/A                                     | Flare Traversable LT? | N/A   | N/A        | Flare Tr            | aversable RT?         | N/A  |
| N/A                                     | Landing Length (in)   | N/A   | N/A        | DWS P               | rovided?              | N/A  |
| N/A                                     | Landing Width (in)    | N/A   | N/A        | DWS C               | ontrast?              | N/A  |
| N/A                                     | Landing Slope (%)     | N/A   | N/A        | DWS Le              | ength (in)            | N/A  |
| N/A                                     | Landing X Slope (%)   | N/A   | N/A        | DWS F               | ull Width?            | N/A  |
| N/A                                     | Landing Curb? (Y/N)   | N/A   | N/A        | DWS O               | ffset (in)            | N/A  |
| N/A                                     | Shared Landing?       | N/A   |            |                     |                       |      |
| N/A                                     | Gutter Ponding?       | N/A   | N/A        | Gutter S            | Slope (%)             | N/A  |
| N/A                                     | Gutter Lip Ht (in)    | 2.0   | N/A        | Gutter >            | Slope (%)             | N/A  |
| N/A                                     | Painted X Walk1?      | No    | N/A        | Painted             | X Walk2?              | N/A  |
|                                         | X Walk 1 Direction    | To NE |            | X Walk              | 2 Direction           | N/A  |
| N/A                                     | X Walk 1 Width (in)   | N/A   | N/A        | X Walk              | 2 Width (in)          | N/A  |
|                                         | X Walk 1 Slope (%)    | 3.6   |            | X Walk              | 2 Slope (%)           | N/A  |
|                                         | X Walk 1 X Slope (%)  | 0.5   |            | X Walk              | 2 X Slope (%)         | N/A  |
| N/A                                     | Ramp inside XWalk1?   | N/A   | N/A        | Ramp ir             | nside XWalk2?         | N/A  |
|                                         | Road Slope (%)        | N/A   | N/A        | Clear S             | pace?                 | N/A  |
|                                         | Road X Slope (%)      | N/A   | N/A        | Clear S             | pace to XWalk (in)    | N/A  |
| N/A                                     | Any Obstructions?     | N/A   | N/A        | Storm C             | Grate/Utility Hazard? | N/A  |
|                                         | Obstruction Type      |       |            | Storm G             | Grate/Utility Type    |      |
|                                         |                       | N/A   |            |                     |                       | N/A  |
|                                         |                       |       | Yes        | Surface             | Condition? (G/P)      | Good |
|                                         |                       |       |            |                     |                       |      |