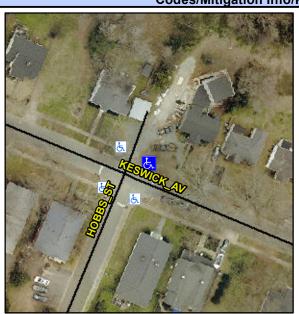

## Access Compliance Report Public Rights-of-Way (Curb Ramps)

Intersection ID: 10542 Main Street: KESWICK\_AV Cross Street: HOBBS\_ST Location: NE

ADA ID: CE4C60AA12A1 Ramp Type: Perp Initial Pass/Fail: Fail Overall Compliance: No Severity Score: 8.75

## Field Measurements/Component Compliance

Street 1 Name HOBBS ST
Stop Condition-Street 2 StopSign
Street 2 Name N/A
Stop Condition-Street 1 N/A

Total Cost: \$ 1850.00

| Field Measurements/Component Compliance |                       |       |            |                     |                       |      |
|-----------------------------------------|-----------------------|-------|------------|---------------------|-----------------------|------|
| Compliance Description                  |                       | Data  | Compliance |                     | escription            | Data |
| N/A                                     | Ramp Length (in)      | 63.5  | Yes        | Ramp S              | lope (%)              | 7.3  |
| No                                      | Ramp Width (in)       | 47.5  | Yes        | Yes Ramp XSlope (%) |                       | 1.1  |
| N/A                                     | Flare Type LT         | N/A   | N/A        | N/A Flare Type RT   |                       | N/A  |
| N/A                                     | Flare Slope LT (%)    | N/A   | N/A        | Flare SI            | ope RT (%)            | N/A  |
| N/A                                     | Flare Traversable LT? | N/A   | N/A        | Flare Tr            | aversable RT?         | N/A  |
| N/A                                     | Landing Length (in)   | N/A   | N/A        | DWS P               | rovided?              | N/A  |
| N/A                                     | Landing Width (in)    | N/A   | N/A        | DWS C               | ontrast?              | N/A  |
| N/A                                     | Landing Slope (%)     | N/A   | N/A        | DWS Le              | ength (in)            | N/A  |
| N/A                                     | Landing X Slope (%)   | N/A   | N/A        | DWS F               | ull Width?            | N/A  |
| N/A                                     | Landing Curb? (Y/N)   | N/A   | N/A        | DWS O               | ffset (in)            | N/A  |
| N/A                                     | Shared Landing?       | N/A   |            |                     |                       |      |
| N/A                                     | Gutter Ponding?       | N/A   | N/A        | Gutter S            | Slope (%)             | N/A  |
| N/A                                     | Gutter Lip Ht (in)    | 2.0   | N/A        | Gutter >            | Slope (%)             | N/A  |
| N/A                                     | Painted X Walk1?      | No    | N/A        | Painted             | X Walk2?              | N/A  |
|                                         | X Walk 1 Direction    | To NE |            | X Walk              | 2 Direction           | N/A  |
| N/A                                     | X Walk 1 Width (in)   | N/A   | N/A        | X Walk              | 2 Width (in)          | N/A  |
|                                         | X Walk 1 Slope (%)    | 3.6   |            | X Walk              | 2 Slope (%)           | N/A  |
|                                         | X Walk 1 X Slope (%)  | 0.5   |            | X Walk              | 2 X Slope (%)         | N/A  |
| N/A                                     | Ramp inside XWalk1?   | N/A   | N/A        | Ramp ir             | nside XWalk2?         | N/A  |
|                                         | Road Slope (%)        | N/A   | N/A        | Clear S             | pace?                 | N/A  |
|                                         | Road X Slope (%)      | N/A   | N/A        | Clear S             | pace to XWalk (in)    | N/A  |
| N/A                                     | Any Obstructions?     | N/A   | N/A        | Storm C             | Grate/Utility Hazard? | N/A  |
|                                         | Obstruction Type      |       |            | Storm G             | Grate/Utility Type    |      |
|                                         |                       | N/A   |            |                     |                       | N/A  |
|                                         |                       |       | Yes        | Surface             | Condition? (G/P)      | Good |
|                                         |                       |       |            |                     |                       |      |