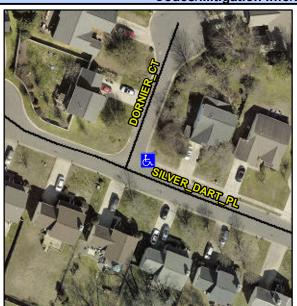

## **Access Compliance Report Public Rights-of-Way** (Curb Ramps)

Intersection ID: 24017 Main Street: DORNIER\_CT Cross Street: SILVER DART PL Location: NE **Overall Compliance: No** ADA ID: CE52498B0326 Ramp Type: Directional1 Initial Pass/Fail: Fail **Severity Score:** 12.5

**Codes/Mitigation Info/Possible Solution** 

Street 1 Name **DORNIER CT** Stop Condition-Street 1 StopSign Street 2 Name N/A Stop Condition-Street 2 N/A

| Possible Solutions:           |  |  |  |  |  |
|-------------------------------|--|--|--|--|--|
| Remove & Replace Entire Ramp. |  |  |  |  |  |
|                               |  |  |  |  |  |
|                               |  |  |  |  |  |
|                               |  |  |  |  |  |
|                               |  |  |  |  |  |
|                               |  |  |  |  |  |
| Surveyor Notes:               |  |  |  |  |  |
| N/A                           |  |  |  |  |  |
|                               |  |  |  |  |  |
|                               |  |  |  |  |  |
| PROW/ADA:                     |  |  |  |  |  |
|                               |  |  |  |  |  |
| R304.5.3                      |  |  |  |  |  |
|                               |  |  |  |  |  |
|                               |  |  |  |  |  |
|                               |  |  |  |  |  |
|                               |  |  |  |  |  |
|                               |  |  |  |  |  |
|                               |  |  |  |  |  |