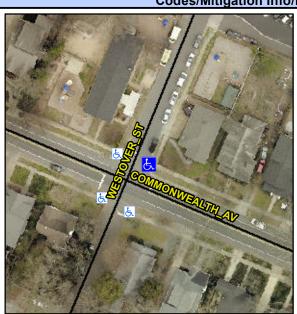

## Access Compliance Report Public Rights-of-Way (Curb Ramps)

Intersection ID: 13627 Main Street: COMMONWEALTH\_AV Cross Street: WESTOVER\_ST Location: E

ADA ID: CE53557493E2 Ramp Type: Perp Initial Pass/Fail: Fail Overall Compliance: No Severity Score: 12.5

## Field Measurements/Component Compliance

Street 1 Name

WESTOVER ST

Stop Condition-Street 2

StopSign

Street 2 Name

N/A

Stop Condition-Street 1