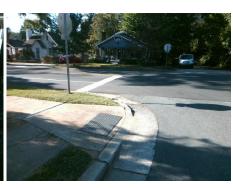

## Access Compliance Report Public Rights-of-Way (Curb Ramps)

Intersection ID: 13627 Main Street: COMMONWEALTH\_AV Cross Street: WESTOVER\_ST Location: E

ADA ID: CE53557493E2 Ramp Type: Perp Initial Pass/Fail: Fail Overall Compliance: No Severity Score: 12.5

N/A

Possible Solutions:

Remove & Replace Entire Ramp.

Surveyor Notes:

N/A

PROW/ADA:

Not Found, R304.2.2

Total Cost: \$ 1850.00