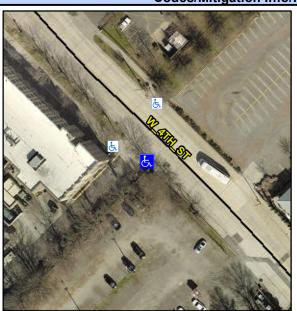

## Access Compliance Report Public Rights-of-Way (Curb Ramps)

Intersection ID: 10040511 Main Street: W\_4TH\_ST Cross Street: N/A Location: SE

ADA ID: CE5416A143A7 Ramp Type: Directional2 Initial Pass/Fail: Fail Overall Compliance: No Severity Score: 25

## Field Measurements/Component Compliance

Street 1 Name ENTRANCE
Stop Condition-Street 1 StopSign
Street 2 Name N/A
Stop Condition-Street 2 N/A

Total Cost: \$ 1800.00

| Field Measurements/Component Compliance |                       |       |      |                             |      |
|-----------------------------------------|-----------------------|-------|------|-----------------------------|------|
| Compl                                   | iance Description     | Data  | Comp | liance Description          | Data |
| N/A                                     | Ramp Length (in)      | 72.0  | N/A  | Grade Break?                | N/A  |
| Yes                                     | Ramp Width (in)       | 60.0  | N/A  | Grade Break Slope (%)       | 0.0  |
| No                                      | Ramp Slope (%)        | 8.9   | N/A  | Grade Break XSlope (%)      | 0.0  |
| No                                      | Ramp XSlope (%)       | 5.6   |      |                             |      |
| N/A                                     | Flare Type LT         | N/A   | N/A  | Flare Type RT               | N/A  |
| N/A                                     | Flare Slope LT (%)    | N/A   | N/A  | Flare Slope RT (%)          | 0.0  |
| N/A                                     | Flare Traversable LT? | N/A   | N/A  | Flare Traversable RT?       | N/A  |
| N/A                                     | Landing Length (in)   | 0.0   | N/A  | DWS Provided?               | N/A  |
| N/A                                     | Landing Width (in)    | 0.0   | N/A  | DWS Contrast?               | N/A  |
| N/A                                     | Landing Slope (%)     | 0.0   | N/A  | DWS Length (in)             | N/A  |
| N/A                                     | Landing X Slope (%)   | 0.0   | N/A  | DWS Full Width?             | N/A  |
| N/A                                     | Landing Curb? (Y/N)   | N/A   | N/A  | DWS Offset LT (in)          | N/A  |
| N/A                                     | Shared Landing?       | N/A   | N/A  | DWS Offset RT (in)          | N/A  |
| N/A                                     | Gutter Ponding?       | 0.0   | N/A  | Gutter Slope (%)            | N/A  |
| N/A                                     | Gutter Lip Ht (in)    | 0.0   | N/A  | Gutter X Slope (%)          | N/A  |
| N/A                                     | Painted X Walk1?      | No    |      | Road Slope (%)              | 3.0  |
|                                         | X Walk 1 Direction    | To NW |      | Road X Slope (%)            | 4.8  |
|                                         | X Walk 1 Width (in)   | N/A   |      | Clear Space?                | N/A  |
|                                         | X Walk 1 Slope (%)    | 3.0   | N/A  | Clear Space to XWalk (in)   | N/A  |
|                                         | X Walk 1 X Slope (%)  | 4.8   | N/A  | Storm Grate/Utility Hazard? | N/A  |
| N/A                                     | Ramp inside XWalk1?   | N/A   |      | Storm Grate/Utility Type    |      |
| N/A                                     | Any Obstructions?     | N/A   |      |                             | N/A  |
|                                         | Obstruction Type      |       | Yes  | Surface Condition? (G/P)    | Good |
|                                         |                       | N/A   | N/A  | Curb Slope (%)              | 1.6  |
|                                         |                       |       |      |                             |      |