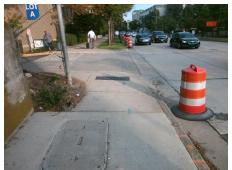

## Field Measurements/Component Compliance

Street 1 Name ENTRANCE
Stop Condition-Street 1 StopSign
Street 2 Name N/A
Stop Condition-Street 2 N/A

Total Cost: \$ 1800.00

| Field Measurements/Component Compliance |                       |       |      |                             |      |
|-----------------------------------------|-----------------------|-------|------|-----------------------------|------|
| Compl                                   | iance Description     | Data  | Comp | liance Description          | Data |
| N/A                                     | Ramp Length (in)      | 72.0  | N/A  | Grade Break?                | N/A  |
| Yes                                     | Ramp Width (in)       | 60.0  | N/A  | Grade Break Slope (%)       | 0.0  |
| No                                      | Ramp Slope (%)        | 8.9   | N/A  | Grade Break XSlope (%)      | 0.0  |
| No                                      | Ramp XSlope (%)       | 5.6   |      |                             |      |
| N/A                                     | Flare Type LT         | N/A   | N/A  | Flare Type RT               | N/A  |
| N/A                                     | Flare Slope LT (%)    | N/A   | N/A  | Flare Slope RT (%)          | 0.0  |
| N/A                                     | Flare Traversable LT? | N/A   | N/A  | Flare Traversable RT?       | N/A  |
| N/A                                     | Landing Length (in)   | 0.0   | N/A  | DWS Provided?               | N/A  |
| N/A                                     | Landing Width (in)    | 0.0   | N/A  | DWS Contrast?               | N/A  |
| N/A                                     | Landing Slope (%)     | 0.0   | N/A  | DWS Length (in)             | N/A  |
| N/A                                     | Landing X Slope (%)   | 0.0   | N/A  | DWS Full Width?             | N/A  |
| N/A                                     | Landing Curb? (Y/N)   | N/A   | N/A  | DWS Offset LT (in)          | N/A  |
| N/A                                     | Shared Landing?       | N/A   | N/A  | DWS Offset RT (in)          | N/A  |
| N/A                                     | Gutter Ponding?       | 0.0   | N/A  | Gutter Slope (%)            | N/A  |
| N/A                                     | Gutter Lip Ht (in)    | 0.0   | N/A  | Gutter X Slope (%)          | N/A  |
| N/A                                     | Painted X Walk1?      | No    |      | Road Slope (%)              | 3.0  |
|                                         | X Walk 1 Direction    | To NW |      | Road X Slope (%)            | 4.8  |
|                                         | X Walk 1 Width (in)   | N/A   |      | Clear Space?                | N/A  |
|                                         | X Walk 1 Slope (%)    | 3.0   | N/A  | Clear Space to XWalk (in)   | N/A  |
|                                         | X Walk 1 X Slope (%)  | 4.8   | N/A  | Storm Grate/Utility Hazard? | N/A  |
| N/A                                     | Ramp inside XWalk1?   | N/A   |      | Storm Grate/Utility Type    |      |
| N/A                                     | Any Obstructions?     | N/A   |      |                             | N/A  |
|                                         | Obstruction Type      |       | Yes  | Surface Condition? (G/P)    | Good |
|                                         |                       | N/A   | N/A  | Curb Slope (%)              | 1.6  |
|                                         |                       |       |      |                             |      |