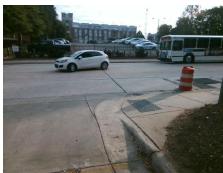

## Field Measurements/Component Compliance

Street 1 Name ENTRANCE
Stop Condition-Street 1 StopSign
Street 2 Name N/A
Stop Condition-Street 2 N/A

Total Cost: \$ 1800.00

| Field Measurements/Component Compliance |                       |       |      |                             |      |
|-----------------------------------------|-----------------------|-------|------|-----------------------------|------|
| Compl                                   | iance Description     | Data  | Comp | liance Description          | Data |
| N/A                                     | Ramp Length (in)      | 72.0  | N/A  | Grade Break?                | N/A  |
| Yes                                     | Ramp Width (in)       | 60.0  | N/A  | Grade Break Slope (%)       | 0.0  |
| No                                      | Ramp Slope (%)        | 8.9   | N/A  | Grade Break XSlope (%)      | 0.0  |
| No                                      | Ramp XSlope (%)       | 5.6   |      |                             |      |
| N/A                                     | Flare Type LT         | N/A   | N/A  | Flare Type RT               | N/A  |
| N/A                                     | Flare Slope LT (%)    | N/A   | N/A  | Flare Slope RT (%)          | 0.0  |
| N/A                                     | Flare Traversable LT? | N/A   | N/A  | Flare Traversable RT?       | N/A  |
| N/A                                     | Landing Length (in)   | 0.0   | N/A  | DWS Provided?               | N/A  |
| N/A                                     | Landing Width (in)    | 0.0   | N/A  | DWS Contrast?               | N/A  |
| N/A                                     | Landing Slope (%)     | 0.0   | N/A  | DWS Length (in)             | N/A  |
| N/A                                     | Landing X Slope (%)   | 0.0   | N/A  | DWS Full Width?             | N/A  |
| N/A                                     | Landing Curb? (Y/N)   | N/A   | N/A  | DWS Offset LT (in)          | N/A  |
| N/A                                     | Shared Landing?       | N/A   | N/A  | DWS Offset RT (in)          | N/A  |
| N/A                                     | Gutter Ponding?       | 0.0   | N/A  | Gutter Slope (%)            | N/A  |
| N/A                                     | Gutter Lip Ht (in)    | 0.0   | N/A  | Gutter X Slope (%)          | N/A  |
| N/A                                     | Painted X Walk1?      | No    |      | Road Slope (%)              | 3.0  |
|                                         | X Walk 1 Direction    | To NW |      | Road X Slope (%)            | 4.8  |
|                                         | X Walk 1 Width (in)   | N/A   |      | Clear Space?                | N/A  |
|                                         | X Walk 1 Slope (%)    | 3.0   | N/A  | Clear Space to XWalk (in)   | N/A  |
|                                         | X Walk 1 X Slope (%)  | 4.8   | N/A  | Storm Grate/Utility Hazard? | N/A  |
| N/A                                     | Ramp inside XWalk1?   | N/A   |      | Storm Grate/Utility Type    |      |
| N/A                                     | Any Obstructions?     | N/A   |      |                             | N/A  |
|                                         | Obstruction Type      |       | Yes  | Surface Condition? (G/P)    | Good |
|                                         |                       | N/A   | N/A  | Curb Slope (%)              | 1.6  |
|                                         |                       |       |      |                             |      |