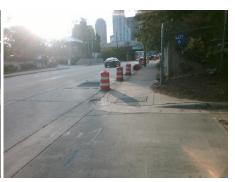

## Field Measurements/Component Compliance

Street 1 Name ENTRANCE
Stop Condition-Street 1 StopSign
Street 2 Name N/A
Stop Condition-Street 2 N/A

Total Cost: \$ 1800.00

| Field Measurements/Component Compliance |                       |       |      |                             |      |
|-----------------------------------------|-----------------------|-------|------|-----------------------------|------|
| Compl                                   | iance Description     | Data  | Comp | liance Description          | Data |
| N/A                                     | Ramp Length (in)      | 72.0  | N/A  | Grade Break?                | N/A  |
| Yes                                     | Ramp Width (in)       | 60.0  | N/A  | Grade Break Slope (%)       | 0.0  |
| No                                      | Ramp Slope (%)        | 8.9   | N/A  | Grade Break XSlope (%)      | 0.0  |
| No                                      | Ramp XSlope (%)       | 5.6   |      |                             |      |
| N/A                                     | Flare Type LT         | N/A   | N/A  | Flare Type RT               | N/A  |
| N/A                                     | Flare Slope LT (%)    | N/A   | N/A  | Flare Slope RT (%)          | 0.0  |
| N/A                                     | Flare Traversable LT? | N/A   | N/A  | Flare Traversable RT?       | N/A  |
| N/A                                     | Landing Length (in)   | 0.0   | N/A  | DWS Provided?               | N/A  |
| N/A                                     | Landing Width (in)    | 0.0   | N/A  | DWS Contrast?               | N/A  |
| N/A                                     | Landing Slope (%)     | 0.0   | N/A  | DWS Length (in)             | N/A  |
| N/A                                     | Landing X Slope (%)   | 0.0   | N/A  | DWS Full Width?             | N/A  |
| N/A                                     | Landing Curb? (Y/N)   | N/A   | N/A  | DWS Offset LT (in)          | N/A  |
| N/A                                     | Shared Landing?       | N/A   | N/A  | DWS Offset RT (in)          | N/A  |
| N/A                                     | Gutter Ponding?       | 0.0   | N/A  | Gutter Slope (%)            | N/A  |
| N/A                                     | Gutter Lip Ht (in)    | 0.0   | N/A  | Gutter X Slope (%)          | N/A  |
| N/A                                     | Painted X Walk1?      | No    |      | Road Slope (%)              | 3.0  |
|                                         | X Walk 1 Direction    | To NW |      | Road X Slope (%)            | 4.8  |
|                                         | X Walk 1 Width (in)   | N/A   |      | Clear Space?                | N/A  |
|                                         | X Walk 1 Slope (%)    | 3.0   | N/A  | Clear Space to XWalk (in)   | N/A  |
|                                         | X Walk 1 X Slope (%)  | 4.8   | N/A  | Storm Grate/Utility Hazard? | N/A  |
| N/A                                     | Ramp inside XWalk1?   | N/A   |      | Storm Grate/Utility Type    |      |
| N/A                                     | Any Obstructions?     | N/A   |      |                             | N/A  |
|                                         | Obstruction Type      |       | Yes  | Surface Condition? (G/P)    | Good |
|                                         |                       | N/A   | N/A  | Curb Slope (%)              | 1.6  |
|                                         |                       |       |      |                             |      |