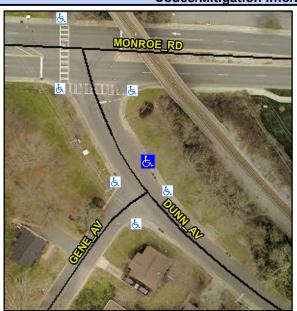

## Access Compliance Report Public Rights-of-Way (Curb Ramps)

Intersection ID: 14998 Main Street: DUNN\_AV Cross Street: GENE\_AV Location: NE

ADA ID: CE5AF14406FF Ramp Type: Para Initial Pass/Fail: Fail Overall Compliance: No Severity Score: 13.75

## Field Measurements/Component Compliance

Street 1 Name

DUNN AV

Stop Condition-Street 1

Street 2 Name

N/A

Stop Condition-Street 2

N/A