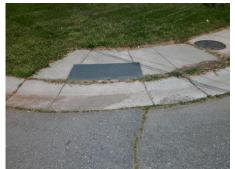

## Field Measurements/Component Compliance

Street 1 Name ENSLOW PL
Stop Condition-Street 1 StopSign
Street 2 Name N/A
Stop Condition-Street 2 N/A

Possible Solutions:

Remove & Replace Curb Ramp With
Two New Directional Ramps or
Equivalent.

Surveyor Notes:

NO LT SW

PROW/ADA:
Not Found, R304.5.1

Total Cost: \$ 3200.00

| Compliance Description Data |                       | Comp  | oliance Description | Data                        |      |
|-----------------------------|-----------------------|-------|---------------------|-----------------------------|------|
| N/A                         | Ramp Length (in)      | 42.0  | Yes                 | BlendTrans Slope (%)        | 4.2  |
| No                          | Ramp Width (in)       | 35.0  | Yes                 | BlendTrans XSlope (%)       | 0.5  |
| N/A                         | Flare Type LT         | N/A   | N/A                 | Flare Type RT               | N/A  |
| N/A                         | Flare Slope LT (%)    | N/A   | N/A                 | Flare Slope RT (%)          | N/A  |
| N/A                         | Flare Traversable LT? | N/A   | N/A                 | Flare Traversable RT?       | N/A  |
| N/A                         | Landing Length (in)   | N/A   | N/A                 | DWS Provided?               | N/A  |
| N/A                         | Landing Width (in)    | N/A   | N/A                 | DWS Contrast?               | N/A  |
| N/A                         | Landing Slope (%)     | N/A   | N/A                 | DWS Length (in)             | N/A  |
| N/A                         | Landing X Slope (%)   | N/A   | N/A                 | DWS Full Width?             | N/A  |
| N/A                         | Landing Curb? (Y/N)   | N/A   | N/A                 | DWS Offset (in)             | N/A  |
| N/A                         | Shared Landing?       | N/A   |                     |                             |      |
| N/A                         | Gutter Ponding?       | N/A   | N/A                 | Gutter Slope (%)            | N/A  |
| N/A                         | Gutter Lip Ht (in)    | N/A   | N/A                 | Gutter X Slope (%)          | N/A  |
| N/A                         | Painted X Walk1?      | No    | N/A                 | Painted X Walk2?            | N/A  |
|                             | X Walk 1 Direction    | To SW |                     | X Walk 2 Direction          | N/A  |
|                             | X Walk 1 Width (in)   | N/A   |                     | X Walk 2 Width (in)         | N/A  |
|                             | X Walk 1 Slope (%)    | 1.8   |                     | X Walk 2 Slope (%)          | N/A  |
|                             | X Walk 1 X Slope (%)  | 3.6   |                     | X Walk 2 X Slope (%)        | N/A  |
| N/A                         | Ramp inside XWalk1?   | N/A   | N/A                 | Ramp inside XWalk2?         | N/A  |
|                             | Road Slope (%)        | 3.6   |                     | Clear Space?                | N/A  |
|                             | Road X Slope (%)      | 1.8   | N/A                 | Clear Space to XWalk (in)   | N/A  |
| N/A                         | Any Obstructions?     | N/A   | N/A                 | Storm Grate/Utility Hazard? | N/A  |
|                             | Obstruction Type      |       |                     | Storm Grate/Utility Type    |      |
|                             |                       | N/A   |                     |                             | N/A  |
|                             |                       |       | Yes                 | Surface Condition? (G/P)    | Good |
|                             | The second second     |       | No                  | Curb Slope (%)              | 17.0 |