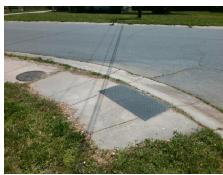

## Field Measurements/Component Compliance

Street 1 Name ENSLOW PL
Stop Condition-Street 1 StopSign
Street 2 Name N/A
Stop Condition-Street 2 N/A

Possible Solutions:

Remove & Replace Curb Ramp With
Two New Directional Ramps or
Equivalent.

Surveyor Notes:

NO LT SW

PROW/ADA:
Not Found, R304.5.1

Total Cost: \$ 3200.00

| Compliance Description Data |                       | Comp  | oliance Description | Data                        |      |
|-----------------------------|-----------------------|-------|---------------------|-----------------------------|------|
| N/A                         | Ramp Length (in)      | 42.0  | Yes                 | BlendTrans Slope (%)        | 4.2  |
| No                          | Ramp Width (in)       | 35.0  | Yes                 | BlendTrans XSlope (%)       | 0.5  |
| N/A                         | Flare Type LT         | N/A   | N/A                 | Flare Type RT               | N/A  |
| N/A                         | Flare Slope LT (%)    | N/A   | N/A                 | Flare Slope RT (%)          | N/A  |
| N/A                         | Flare Traversable LT? | N/A   | N/A                 | Flare Traversable RT?       | N/A  |
| N/A                         | Landing Length (in)   | N/A   | N/A                 | DWS Provided?               | N/A  |
| N/A                         | Landing Width (in)    | N/A   | N/A                 | DWS Contrast?               | N/A  |
| N/A                         | Landing Slope (%)     | N/A   | N/A                 | DWS Length (in)             | N/A  |
| N/A                         | Landing X Slope (%)   | N/A   | N/A                 | DWS Full Width?             | N/A  |
| N/A                         | Landing Curb? (Y/N)   | N/A   | N/A                 | DWS Offset (in)             | N/A  |
| N/A                         | Shared Landing?       | N/A   |                     |                             |      |
| N/A                         | Gutter Ponding?       | N/A   | N/A                 | Gutter Slope (%)            | N/A  |
| N/A                         | Gutter Lip Ht (in)    | N/A   | N/A                 | Gutter X Slope (%)          | N/A  |
| N/A                         | Painted X Walk1?      | No    | N/A                 | Painted X Walk2?            | N/A  |
|                             | X Walk 1 Direction    | To SW |                     | X Walk 2 Direction          | N/A  |
|                             | X Walk 1 Width (in)   | N/A   |                     | X Walk 2 Width (in)         | N/A  |
|                             | X Walk 1 Slope (%)    | 1.8   |                     | X Walk 2 Slope (%)          | N/A  |
|                             | X Walk 1 X Slope (%)  | 3.6   |                     | X Walk 2 X Slope (%)        | N/A  |
| N/A                         | Ramp inside XWalk1?   | N/A   | N/A                 | Ramp inside XWalk2?         | N/A  |
|                             | Road Slope (%)        | 3.6   |                     | Clear Space?                | N/A  |
|                             | Road X Slope (%)      | 1.8   | N/A                 | Clear Space to XWalk (in)   | N/A  |
| N/A                         | Any Obstructions?     | N/A   | N/A                 | Storm Grate/Utility Hazard? | N/A  |
|                             | Obstruction Type      |       |                     | Storm Grate/Utility Type    |      |
|                             |                       | N/A   |                     |                             | N/A  |
|                             |                       |       | Yes                 | Surface Condition? (G/P)    | Good |
|                             | The second second     |       | No                  | Curb Slope (%)              | 17.0 |