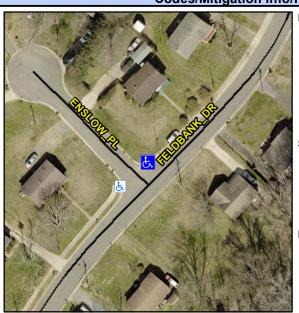

## Access Compliance Report Public Rights-of-Way (Curb Ramps)

Intersection ID: 4772 Main Street: ENSLOW\_PL Cross Street: FELDBANK\_DR Location: N

ADA ID: CE5B0142879E Ramp Type: BlendTrans1 Initial Pass/Fail: Fail Overall Compliance: No Severity Score: 17.5

## Field Measurements/Component Compliance

Street 1 Name ENSLOW PL
Stop Condition-Street 1 StopSign
Street 2 Name N/A
Stop Condition-Street 2 N/A

Possible Solutions:

Remove & Replace Curb Ramp With
Two New Directional Ramps or
Equivalent.