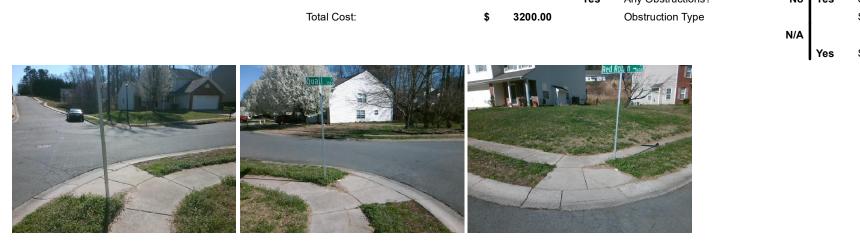

## Access Compliance Report Public Rights-of-Way (Curb Ramps)

| Intersection ID: 42965                   | ntersection ID: 42965 Main Street: RED_ROBIN_ST |                                             | Cross                                          | Street:                                 | QUAIL_ST              | Location: | NW                |                             |       |
|------------------------------------------|-------------------------------------------------|---------------------------------------------|------------------------------------------------|-----------------------------------------|-----------------------|-----------|-------------------|-----------------------------|-------|
| ADA ID: CE5BBCB3CC8E Ramp Type: PerpDiag |                                                 | Initial F                                   | Initial Pass/Fail: Pass Overall Compliance: No |                                         |                       |           | o Severity Score: | 10.25                       |       |
| Codes/Mitigation Info/Possible Solution  |                                                 |                                             |                                                | Field Measurements/Component Compliance |                       |           |                   |                             |       |
|                                          | PI                                              | Possible Solutions:                         |                                                | Compliance Description D                |                       |           | Comp              | Data                        |       |
| RED ROCEN DT - LA ST                     | 5                                               | Remove & Replace Curb Ramp                  | With                                           | N/A                                     | Ramp Length (in)      | 47.5      | Yes               | Ramp Slope (%)              | 7.7   |
|                                          |                                                 | Two New Directional Ramps or<br>Equivalent. |                                                | Yes                                     | Ramp Width (in)       | 48.0      | No                | Ramp XSlope (%)             | 2.3   |
|                                          |                                                 |                                             |                                                | N/A                                     | Flare Type LT         | Sloped    | N/A               | Flare Type RT               | N/A   |
|                                          |                                                 | -                                           |                                                | N/A                                     | Flare Slope LT (%)    | 6.4       | Yes               | Flare Slope RT (%)          | 3.2   |
|                                          |                                                 |                                             |                                                | N/A                                     | Flare Traversable LT? | Yes       | N/A               | Flare Traversable RT?       | Yes   |
|                                          |                                                 |                                             |                                                | Yes                                     | Landing Length (in)   | 48.0      | No                | DWS Provided?               | No    |
|                                          |                                                 | Surveyor Notes:                             |                                                | Yes                                     | Landing Width (in)    | 48.0      | N/A               | DWS Contrast?               | No    |
|                                          |                                                 | N/A                                         |                                                | Yes                                     | Landing Slope (%)     | 1.4       | N/A               | DWS Length (in)             | N/A   |
|                                          |                                                 |                                             |                                                | No                                      | Landing X Slope (%)   | 3.8       | N/A               | DWS Full Width?             | No    |
| the terms                                |                                                 |                                             |                                                | N/A                                     | Landing Curb? (Y/N)   | No        | N/A               | DWS Offset (in)             | N/A   |
|                                          |                                                 |                                             |                                                | N/A                                     | Shared Landing?       | No        |                   |                             |       |
| A CAME I FARM                            |                                                 | PROW/ADA:                                   |                                                | Yes                                     | Gutter Ponding?       | No        | Yes               | Gutter Slope (%)            | 2.6   |
|                                          |                                                 | Not Found, R304.5.3, R305                   |                                                | Yes                                     | Gutter Lip Ht (in)    | 0.0       | Yes               | Gutter X Slope (%)          | 1.3   |
| The West of the second                   |                                                 | ,,,                                         |                                                | N/A                                     | Painted X Walk1?      | No        | N/A               | Painted X Walk2?            | No    |
| the bar of the second                    |                                                 |                                             |                                                |                                         | X Walk 1 Direction    | To SW     |                   | X Walk 2 Direction          | To SE |
|                                          | and the second                                  |                                             |                                                | N/A                                     | X Walk 1 Width (in)   | N/A       | N/A               | X Walk 2 Width (in)         | N/A   |
| Street 1 Name                            | RED ROBIN ST                                    |                                             |                                                |                                         | X Walk 1 Slope (%)    | 2.4       |                   | X Walk 2 Slope (%)          | 0.9   |
| Stop Condition-Street 2                  | StopSign                                        |                                             |                                                |                                         | X Walk 1 X Slope (%)  | 0.6       |                   | X Walk 2 X Slope (%)        | 1.6   |
| Street 2 Name                            | QUAIL ST                                        |                                             |                                                | N/A                                     | Ramp inside XWalk1?   | N/A       | N/A               | Ramp inside XWalk2?         | N/A   |
| Stop Condition-Street 1                  | None                                            |                                             |                                                |                                         | Road Slope (%)        | 1.7       | N/A               | Clear Space?                | Yes   |
|                                          |                                                 |                                             |                                                |                                         | Road X Slope (%)      | 2.5       | N/A               | Clear Space to XWalk (in)   | N/A   |
|                                          |                                                 |                                             |                                                | Yes                                     | Any Obstructions?     | No        | Yes               | Storm Grate/Utility Hazard? | No    |
|                                          |                                                 | Total Cost: \$                              | 3200.00                                        |                                         | Obstruction Type      |           |                   | Storm Grate/Utility Type    |       |
|                                          |                                                 |                                             |                                                |                                         |                       | N/A       |                   |                             | N/A   |
|                                          |                                                 |                                             |                                                |                                         |                       |           |                   |                             |       |