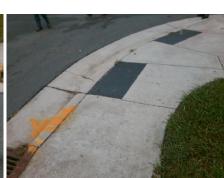

Flare Traversable LT?

Flare Type LT

E 20TH ST Street 1 Name Stop Condition-Street 2 StopSign N/A Street 2 Name Stop Condition-Street 1 N/A Possible Solutions: Compliance Description N/A Remove & Replace Entire Ramp. Yes N/A N/A N/A N/A Surveyor Notes: N/A N/A N/A N/A N/A N/A PROW/ADA: N/A Not Found, R304.2.2, R304.5.3 N/A N/A N/A N/A