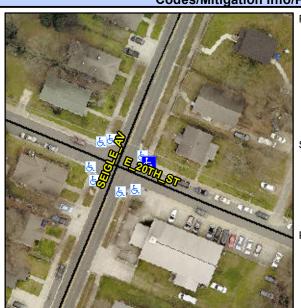

## **Access Compliance Report Public Rights-of-Way** (Curb Ramps)

Data

11.5

2.2

N/A

Good

Intersection ID: 11597 Main Street: E 20TH ST **Cross Street: SEIGLE AV** Location:

Initial Pass/Fail: Fail **Overall Compliance: No** ADA ID: CE5C8BFB8E95 Ramp Type: Perp Severity Score: 13.75