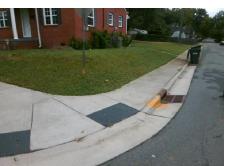

Flare Traversable LT?

Flare Type LT

E 20TH ST Street 1 Name Stop Condition-Street 2 StopSign N/A Street 2 Name Stop Condition-Street 1 N/A Possible Solutions: Compliance Description N/A Remove & Replace Entire Ramp. Yes N/A N/A N/A N/A Surveyor Notes: N/A N/A N/A N/A N/A N/A PROW/ADA: N/A Not Found, R304.2.2, R304.5.3 N/A N/A N/A N/A