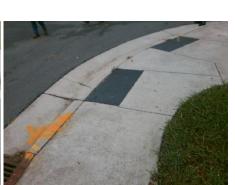

Flare Traversable LT?

Flare Type LT

E 20TH ST Street 1 Name Stop Condition-Street 2 StopSign N/A Street 2 Name Stop Condition-Street 1 N/A Possible Solutions: Compliance Description N/A Remove & Replace Entire Ramp. Yes N/A N/A N/A N/A Surveyor Notes: N/A N/A N/A N/A N/A N/A PROW/ADA: N/A Not Found, R304.2.2, R304.5.3 N/A N/A N/A N/A