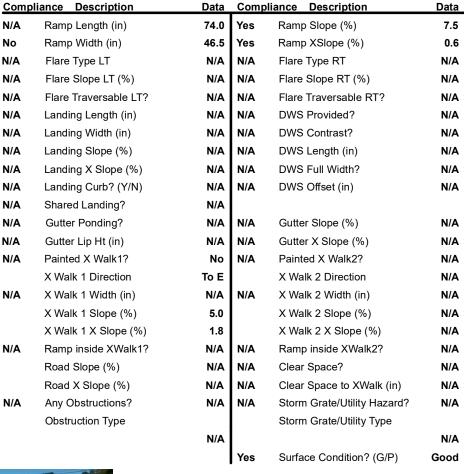

## Field Measurements/Component Compliance

Street 1 Name
Stop Condition-Street 2
None
Street 2 Name
N/A
Stop Condition-Street 1
N/A

| i ossibie odiation            |     |
|-------------------------------|-----|
| Possible Solutions:           | Co  |
| Remove & Replace Entire Ramp. | N/A |
| •                             | No  |
|                               | N/A |
|                               | N/A |
|                               | N/A |
|                               | N/A |
| Surveyor Notes:               | N/A |
| N/A                           | N/A |
|                               | N/A |
|                               | N/A |
|                               | N/A |
| PROW/ADA:                     | N/A |
| Not Found, R304.5.1           | N/A |
| •                             | N/A |
|                               | N/A |
|                               | N/A |