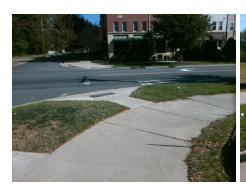

## Field Measurements/Component Compliance

Street 1 Name
Stop Condition-Street 2
None
Street 2 Name
N/A
Stop Condition-Street 1
N/A

| i ossibie odiation            |     |
|-------------------------------|-----|
| Possible Solutions:           | Co  |
| Remove & Replace Entire Ramp. | N/A |
| •                             | No  |
|                               | N/A |
|                               | N/A |
|                               | N/A |
|                               | N/A |
| Surveyor Notes:               | N/A |
| N/A                           | N/A |
|                               | N/A |
|                               | N/A |
|                               | N/A |
| PROW/ADA:                     | N/A |
| Not Found, R304.5.1           | N/A |
| •                             | N/A |
|                               | N/A |
|                               | N/A |