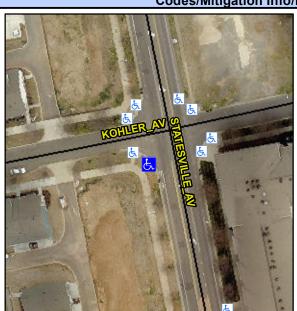

## Access Compliance Report Public Rights-of-Way (Curb Ramps)

Intersection ID: 9489 Main Street: STATESVILLE\_AV Cross Street: KOHLER\_AV Location: SW

ADA ID: CE5FA0B4521D Ramp Type: Perp Initial Pass/Fail: Fail Overall Compliance: No Severity Score: 8.75