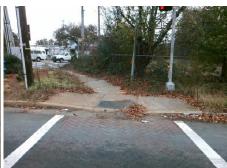

| rossible Solution             |   |
|-------------------------------|---|
| Possible Solutions:           |   |
| Remove & Replace Entire Ramp. | ı |
|                               | ı |
|                               | ı |
|                               | I |
|                               | ı |
|                               |   |
| Surveyor Notes:               |   |
| N/A                           |   |
|                               | ! |
|                               |   |
| PROW/ADA:                     |   |
| Not Found, R304.5.1           | ı |
| •                             | ı |
|                               |   |
|                               | l |
|                               |   |
|                               |   |

1850.00

| Field Measurements/Component Compliance |                       |       |      |                       |                         |      |  |  |
|-----------------------------------------|-----------------------|-------|------|-----------------------|-------------------------|------|--|--|
| Comp                                    | liance Description    | Data  | Comp | liance                | Description             | Data |  |  |
| N/A                                     | Ramp Length (in)      | 60.0  | Yes  | Ramp                  | Slope (%)               | 6.2  |  |  |
| No                                      | Ramp Width (in)       | 47.5  | Yes  | Ramp                  | XSlope (%)              | 1.5  |  |  |
| N/A                                     | Flare Type LT         | N/A   | N/A  | Flare Type RT         |                         | N/A  |  |  |
| N/A                                     | Flare Slope LT (%)    | N/A   | N/A  | Flare Slope RT (%)    |                         | N/A  |  |  |
| N/A                                     | Flare Traversable LT? | N/A   | N/A  | Flare Traversable RT? |                         | N/A  |  |  |
| N/A                                     | Landing Length (in)   | N/A   | N/A  | DWS                   | Provided?               | N/A  |  |  |
| N/A                                     | Landing Width (in)    | N/A   | N/A  | DWS                   | Contrast?               | N/A  |  |  |
| N/A                                     | Landing Slope (%)     | N/A   | N/A  | DWS                   | Length (in)             | N/A  |  |  |
| N/A                                     | Landing X Slope (%)   | N/A   | N/A  | DWS                   | Full Width?             | N/A  |  |  |
| N/A                                     | Landing Curb? (Y/N)   | N/A   | N/A  | DWS                   | Offset (in)             | N/A  |  |  |
| N/A                                     | Shared Landing?       | N/A   |      |                       |                         |      |  |  |
| N/A                                     | Gutter Ponding?       | Yes   | N/A  | Gutte                 | r Slope (%)             | N/A  |  |  |
| N/A                                     | Gutter Lip Ht (in)    | N/A   | N/A  | Gutte                 | r X Slope (%)           | N/A  |  |  |
| N/A                                     | Painted X Walk1?      | Yes   | N/A  | Paint                 | ed X Walk2?             | N/A  |  |  |
|                                         | X Walk 1 Direction    | To SW |      | X Wa                  | lk 2 Direction          | N/A  |  |  |
| N/A                                     | X Walk 1 Width (in)   | 111.0 | N/A  | X Wa                  | lk 2 Width (in)         | N/A  |  |  |
|                                         | X Walk 1 Slope (%)    | 9.2   |      | X Wa                  | lk 2 Slope (%)          | N/A  |  |  |
|                                         | X Walk 1 X Slope (%)  | 3.6   |      | X Wa                  | lk 2 X Slope (%)        | N/A  |  |  |
| N/A                                     | Ramp inside XWalk1?   | Yes   | N/A  | Ram                   | inside XWalk2?          | N/A  |  |  |
|                                         | Road Slope (%)        | N/A   | N/A  | Clear                 | Space?                  | N/A  |  |  |
|                                         | Road X Slope (%)      | N/A   | N/A  | Clear                 | Space to XWalk (in)     | N/A  |  |  |
| N/A                                     | Any Obstructions?     | N/A   | N/A  | Storn                 | n Grate/Utility Hazard? | N/A  |  |  |
|                                         | Obstruction Type      |       |      | Storn                 | n Grate/Utility Type    |      |  |  |
|                                         |                       | N/A   |      |                       |                         | N/A  |  |  |
|                                         |                       |       | Yes  | Surfa                 | ce Condition? (G/P)     | Good |  |  |
| ATA                                     |                       |       |      |                       |                         |      |  |  |