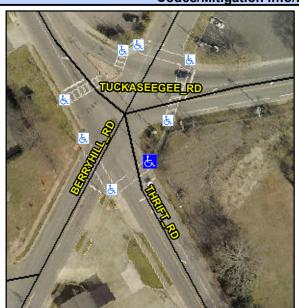

## **Access Compliance Report Public Rights-of-Way** (Curb Ramps)

Intersection ID: 11108 Main Street: TUCKASEEGEE\_RD Cross Street: N/A Location: SE Severity Score: **Overall Compliance: No** ADA ID: CE643905C3F7 Ramp Type: Perp Initial Pass/Fail: Fail 8.75

**Codes/Mitigation Info/Possible Solution** 

Total Cost:

| Street 1 Name           | TUCKASEEGEE RD |
|-------------------------|----------------|
| Stop Condition-Street 2 | StopSign       |
| Street 2 Name           | N/A            |
| Stop Condition-Street 1 | N/A            |