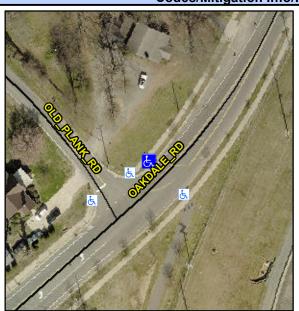

## Access Compliance Report Public Rights-of-Way (Curb Ramps)

 Intersection ID: 6933
 Main Street: OAKDALE\_RD
 Cross Street: OLD\_PLANK\_RD
 Location:
 NE

 ADA ID: CE6972003068
 Ramp Type: Perp
 Initial Pass/Fail: Fail
 Overall Compliance: No
 Severity Score: 13.75

## Field Measurements/Component Compliance

Street 1 Name

OAKDALE RD

Stop Condition-Street 2

None

Street 2 Name

N/A

Stop Condition-Street 1