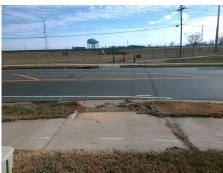

N/A

Possible Solutions:

Remove & Replace Entire Ramp.

Surveyor Notes:

N/A

PROW/ADA:

Not Found, R304.2.2, R304.5.3

Total Cost: \$ 1850.00

| Field Measurements/Component Compliance |                       |       |      |        |                         |      |
|-----------------------------------------|-----------------------|-------|------|--------|-------------------------|------|
| Comp                                    | liance Description    | Data  | Comp | liance | Description             | Data |
| N/A                                     | Ramp Length (in)      | 51.0  | No   | Ramp   | Slope (%)               | 8.5  |
| Yes                                     | Ramp Width (in)       | 83.0  | No   | Ramp   | XSlope (%)              | 3.0  |
| N/A                                     | Flare Type LT         | N/A   | N/A  | Flare  | Type RT                 | N/A  |
| N/A                                     | Flare Slope LT (%)    | N/A   | N/A  | Flare  | Slope RT (%)            | N/A  |
| N/A                                     | Flare Traversable LT? | N/A   | N/A  | Flare  | Traversable RT?         | N/A  |
| N/A                                     | Landing Length (in)   | N/A   | N/A  | DWS    | Provided?               | N/A  |
| N/A                                     | Landing Width (in)    | N/A   | N/A  | DWS    | Contrast?               | N/A  |
| N/A                                     | Landing Slope (%)     | N/A   | N/A  | DWS    | Length (in)             | N/A  |
| N/A                                     | Landing X Slope (%)   | N/A   | N/A  | DWS    | Full Width?             | N/A  |
| N/A                                     | Landing Curb? (Y/N)   | N/A   | N/A  | DWS    | Offset (in)             | N/A  |
| N/A                                     | Shared Landing?       | N/A   |      |        |                         |      |
| N/A                                     | Gutter Ponding?       | N/A   | N/A  | Gutte  | er Slope (%)            | N/A  |
| N/A                                     | Gutter Lip Ht (in)    | N/A   | N/A  | Gutte  | r X Slope (%)           | N/A  |
| N/A                                     | Painted X Walk1?      | No    | N/A  | Paint  | ed X Walk2?             | N/A  |
|                                         | X Walk 1 Direction    | To SE |      | X Wa   | lk 2 Direction          | N/A  |
| N/A                                     | X Walk 1 Width (in)   | N/A   | N/A  | X Wa   | lk 2 Width (in)         | N/A  |
|                                         | X Walk 1 Slope (%)    | 0.4   |      | X Wa   | lk 2 Slope (%)          | N/A  |
|                                         | X Walk 1 X Slope (%)  | 2.1   |      | X Wa   | lk 2 X Slope (%)        | N/A  |
| N/A                                     | Ramp inside XWalk1?   | N/A   | N/A  | Ram    | inside XWalk2?          | N/A  |
|                                         | Road Slope (%)        | N/A   | N/A  | Clear  | Space?                  | N/A  |
|                                         | Road X Slope (%)      | N/A   | N/A  | Clear  | Space to XWalk (in)     | N/A  |
| N/A                                     | Any Obstructions?     | N/A   | N/A  | Storn  | n Grate/Utility Hazard? | N/A  |
|                                         | Obstruction Type      |       |      | Storn  | n Grate/Utility Type    |      |
|                                         |                       | N/A   |      |        |                         | N/A  |
|                                         |                       |       | Yes  | Surfa  | ce Condition? (G/P)     | Good |
|                                         | *                     |       |      |        |                         |      |