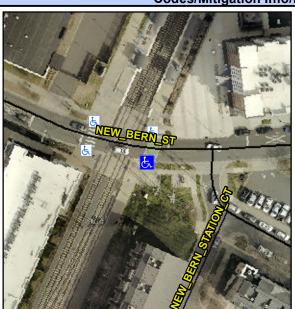

## Access Compliance Report Public Rights-of-Way (Curb Ramps)

Data

9.1

0.4

Intersection ID: 15360 Main Street: NEW\_BERN\_ST Cross Street: RAIL\_CROSSING\_LN Location: SE

ADA ID: CE727C2F1CCE Ramp Type: Perp Initial Pass/Fail: Fail Overall Compliance: No Severity Score: 12.5