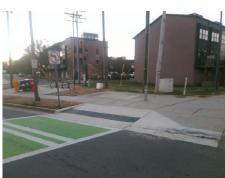

## Access Compliance Report Public Rights-of-Way (Curb Ramps)

Data

9.1

0.4

Intersection ID: 15360 Main Street: NEW\_BERN\_ST Cross Street: RAIL\_CROSSING\_LN Location: SE

ADA ID: CE727C2F1CCE Ramp Type: Perp Initial Pass/Fail: Fail Overall Compliance: No Severity Score: 12.5

## Field Measurements/Component Compliance

80.0 No

136.0 Yes

Data Compliance Description

Ramp Slope (%)

Ramp XSlope (%)

|                         | 41          |
|-------------------------|-------------|
| Street 1 Name           | NEW BERN ST |
| Stop Condition-Street 2 | None        |
| Street 2 Name           | N/A         |
| Stop Condition-Street 1 | N/A         |