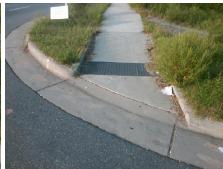

## Field Measurements/Component Compliance

Street 1 Name
Stop Condition-Street 1
StopSign
Street 2 Name
N/A
Stop Condition-Street 2
N/A

N/A La
N/A La
N/A La
N/A La
N/A La
N/A La
N/A S
N/A G

Compliance Description Data Compliance Description Data N/A Grade Break? N/A Ramp Length (in) 118.0 N/A 71.0 N/A Yes Ramp Width (in) Grade Break Slope (%) 0.0 N/A Ramp Slope (%) 10.4 Grade Break XSlope (%) 0.0 Ramp XSlope (%) 2.2 N/A Flare Type LT N/A N/A Flare Type RT N/A N/A Flare Slope LT (%) N/A N/A Flare Slope RT (%) 0.0 N/A Flare Traversable LT? N/A N/A Flare Traversable RT? N/A 0.0 N/A DWS Provided? Landing Length (in) N/A Landing Width (in) 0.0 N/A **DWS Contrast?** N/A Landing Slope (%) 0.0 N/A DWS Length (in) N/A N/A Landing X Slope (%) 0.0 DWS Full Width? N/A Landing Curb? (Y/N) N/A N/A DWS Offset LT (in) N/A Shared Landing? N/A N/A DWS Offset RT (in) N/A **Gutter Ponding?** 0.0 N/A Gutter Slope (%) N/A Gutter Lip Ht (in) 0.5 N/A Gutter X Slope (%) N/A Painted X Walk1? No Road Slope (%) 1.0 To NE X Walk 1 Direction Road X Slope (%) 6.4 X Walk 1 Width (in) N/A Clear Space? N/A 1.0 N/A N/A X Walk 1 Slope (%) Clear Space to XWalk (in) X Walk 1 X Slope (%) 6.4 N/A Storm Grate/Utility Hazard? N/A Ramp inside XWalk1? N/A Storm Grate/Utility Type N/A Any Obstructions? N/A **Obstruction Type** Surface Condition? (G/P) Yes Good N/A N/A Curb Slope (%) 11.6