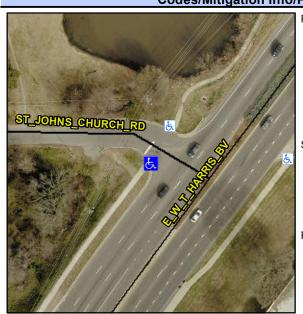

## Access Compliance Report Public Rights-of-Way (Curb Ramps)

Intersection ID: 8802 Main Street: E\_W\_T\_HARRIS\_BV Cross Street: ST\_JOHNS\_CHURCH\_RD Location: NW

ADA ID: CE75C3EC0D36 Ramp Type: Directional1 Initial Pass/Fail: Fail Overall Compliance: No Severity Score: 13.75