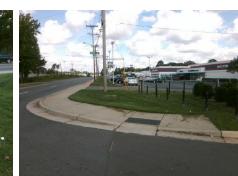

## Access Compliance Report Public Rights-of-Way (Curb Ramps)

| Intersection ID: N/A                    | Main Str               | eet: SOUTH_BV               | Cross   | Cross Street: TIFFANI LN                       |                       |      |                     | Location:                   | NE         |
|-----------------------------------------|------------------------|-----------------------------|---------|------------------------------------------------|-----------------------|------|---------------------|-----------------------------|------------|
| ADA ID: CE76011D7402                    | Ramp Type: BlendTrans2 |                             |         | Initial Pass/Fail: Fail Overall Compliance: No |                       |      |                     |                             | 10         |
| Codes/Mitigation Info/Possible Solution |                        |                             |         | Field Measurements/Component Compliance        |                       |      |                     |                             |            |
|                                         |                        |                             |         |                                                |                       |      |                     | liance Description          | Data       |
| HHH                                     |                        | Remove & Replace Curb Ran   | nn With | N/A                                            | Ramp Length (in)      | 70.0 | Yes                 | BlendTrans Slope (%)        | 2.7        |
|                                         |                        | Two New Directional Ramps   | •       | No                                             | Ramp Width (in)       | 46.5 |                     | BlendTrans XSlope (%)       | 2.6        |
|                                         |                        | Equivalent.                 |         | N/A                                            | Flare Type LT         | N/A  | N/A                 | Flare Type RT               | N/A        |
|                                         |                        | -                           |         | N/A                                            | Flare Slope LT (%)    |      | N/A                 | Flare Slope RT (%)          | N/A        |
| THE                                     |                        |                             |         | N/A                                            | Flare Traversable LT? | N/A  |                     | Flare Traversable RT?       | N/A        |
| A CARA                                  |                        | -                           |         | N/A                                            | Landing Length (in)   | N/A  | N/A                 | DWS Provided?               | N/A        |
|                                         |                        | Surveyor Notes:             |         | N/A                                            | Landing Width (in)    | N/A  | N/A                 | DWS Contrast?               | N/A        |
|                                         |                        | N/A                         |         | N/A                                            | Landing Slope (%)     |      | N/A                 | DWS Length (in)             | N/A        |
|                                         |                        | NA                          |         | N/A                                            | Landing X Slope (%)   | N/A  | N/A                 | DWS Full Width?             | N/A        |
|                                         | ANILLIN.               |                             |         | N/A                                            | Landing Curb? (Y/N)   | N/A  | N/A                 | DWS Offset (in)             | N/A        |
|                                         |                        |                             |         | N/A                                            | Shared Landing?       | N/A  |                     |                             |            |
|                                         | My Dawn                | PROW/ADA:                   |         | N/A                                            | Gutter Ponding?       |      | N/A                 | Gutter Slope (%)            | N/A        |
|                                         | Carton B in            |                             | 2       | N/A                                            | Gutter Lip Ht (in)    | N/A  |                     | Gutter X Slope (%)          | N/A        |
|                                         |                        | Not Found, R304.5.1, R304.5 | .3      | N/A                                            | Painted X Walk1?      |      | N/A                 | Painted X Walk2?            | No         |
|                                         |                        |                             | 10/4    | X Walk 1 Direction                             | To W                  |      | X Walk 2 Direction  | To S                        |            |
|                                         |                        |                             |         | X Walk 1 Width (in)                            | N/A                   |      | X Walk 2 Width (in) | N/A                         |            |
| Street 1 Name                           | SOUTH BV               |                             |         |                                                | X Walk 1 Slope (%)    | 1.1  |                     | X Walk 2 Slope (%)          | 2.0        |
| Stop Condition-Street 1                 | None                   |                             |         |                                                | X Walk 1 X Slope (%)  | 1.1  |                     | X Walk 2 X Slope (%)        | 2.0<br>0.6 |
| Street 2 Name                           | TIFFANI LN             |                             |         | N/A                                            | Ramp inside XWalk1?   |      | N/A                 | Ramp inside XWalk2?         | 0.8<br>N/A |
| Stop Condition-Street 2                 | None                   |                             |         | N/A                                            | •                     | 0.9  | N/A                 |                             | N/A<br>N/A |
| Stop Condition-Street 2                 | NOUG                   |                             |         |                                                | Road Slope (%)        | 0.9  | N/A                 | Clear Space?                | N/A<br>N/A |
|                                         |                        |                             |         | N/A                                            | Road X Slope (%)      |      |                     | Clear Space to XWalk (in)   |            |
|                                         |                        | Total Casti                 | 2200.00 | N/A                                            | Any Obstructions?     | N/A  | N/A                 | Storm Grate/Utility Hazard? | N/A        |
|                                         |                        | Total Cost: \$              | 3200.00 |                                                | Obstruction Type      |      |                     | Storm Grate/Utility Type    |            |
|                                         |                        |                             |         |                                                |                       | N/A  |                     |                             | N/A        |