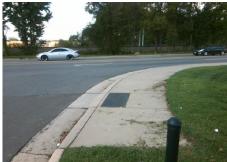

## Access Compliance Report Public Rights-of-Way (Curb Ramps)

| Intersection ID: N/A                    | Main Str               | eet: SOUTH_BV               | Cross   | Cross Street: TIFFANI LN                       |                       |      |                     | Location:                   | NE         |
|-----------------------------------------|------------------------|-----------------------------|---------|------------------------------------------------|-----------------------|------|---------------------|-----------------------------|------------|
| ADA ID: CE76011D7402                    | Ramp Type: BlendTrans2 |                             |         | Initial Pass/Fail: Fail Overall Compliance: No |                       |      |                     |                             | 10         |
| Codes/Mitigation Info/Possible Solution |                        |                             |         | Field Measurements/Component Compliance        |                       |      |                     |                             |            |
|                                         |                        |                             |         |                                                |                       |      |                     | liance Description          | Data       |
| HHH                                     |                        | Remove & Replace Curb Ran   | nn With | N/A                                            | Ramp Length (in)      | 70.0 | Yes                 | BlendTrans Slope (%)        | 2.7        |
|                                         |                        | Two New Directional Ramps   | •       | No                                             | Ramp Width (in)       | 46.5 |                     | BlendTrans XSlope (%)       | 2.6        |
|                                         |                        | Equivalent.                 |         | N/A                                            | Flare Type LT         | N/A  | N/A                 | Flare Type RT               | N/A        |
|                                         |                        | -                           |         | N/A                                            | Flare Slope LT (%)    |      | N/A                 | Flare Slope RT (%)          | N/A        |
| THE                                     |                        |                             |         | N/A                                            | Flare Traversable LT? | N/A  |                     | Flare Traversable RT?       | N/A        |
| A CARA                                  |                        | -                           |         | N/A                                            | Landing Length (in)   | N/A  | N/A                 | DWS Provided?               | N/A        |
|                                         |                        | Surveyor Notes:             |         | N/A                                            | Landing Width (in)    | N/A  | N/A                 | DWS Contrast?               | N/A        |
|                                         |                        | N/A                         |         | N/A                                            | Landing Slope (%)     |      | N/A                 | DWS Length (in)             | N/A        |
|                                         |                        | NA                          |         | N/A                                            | Landing X Slope (%)   | N/A  | N/A                 | DWS Full Width?             | N/A        |
|                                         | ANILLIN.               |                             |         | N/A                                            | Landing Curb? (Y/N)   | N/A  | N/A                 | DWS Offset (in)             | N/A        |
|                                         |                        |                             |         | N/A                                            | Shared Landing?       | N/A  |                     |                             |            |
|                                         | My Dawn                | PROW/ADA:                   |         | N/A                                            | Gutter Ponding?       |      | N/A                 | Gutter Slope (%)            | N/A        |
|                                         | Carton B in            |                             | 2       | N/A                                            | Gutter Lip Ht (in)    | N/A  |                     | Gutter X Slope (%)          | N/A        |
|                                         |                        | Not Found, R304.5.1, R304.5 | .3      | N/A                                            | Painted X Walk1?      |      | N/A                 | Painted X Walk2?            | No         |
|                                         |                        |                             | 10/4    | X Walk 1 Direction                             | To W                  |      | X Walk 2 Direction  | To S                        |            |
|                                         |                        |                             |         | X Walk 1 Width (in)                            | N/A                   |      | X Walk 2 Width (in) | N/A                         |            |
| Street 1 Name                           | SOUTH BV               |                             |         |                                                | X Walk 1 Slope (%)    | 1.1  |                     | X Walk 2 Slope (%)          | 2.0        |
| Stop Condition-Street 1                 | None                   |                             |         |                                                | X Walk 1 X Slope (%)  | 1.1  |                     | X Walk 2 X Slope (%)        | 2.0<br>0.6 |
| Street 2 Name                           | TIFFANI LN             |                             |         | N/A                                            | Ramp inside XWalk1?   |      | N/A                 | Ramp inside XWalk2?         | 0.8<br>N/A |
| Stop Condition-Street 2                 | None                   |                             |         | N/A                                            | •                     | 0.9  | N/A                 |                             | N/A<br>N/A |
| Stop Condition-Street 2                 | NOUG                   |                             |         |                                                | Road Slope (%)        | 0.9  | N/A                 | Clear Space?                | N/A<br>N/A |
|                                         |                        |                             |         | N/A                                            | Road X Slope (%)      |      |                     | Clear Space to XWalk (in)   |            |
|                                         |                        | Total Casti                 | 2200.00 | N/A                                            | Any Obstructions?     | N/A  | N/A                 | Storm Grate/Utility Hazard? | N/A        |
|                                         |                        | Total Cost: \$              | 3200.00 |                                                | Obstruction Type      |      |                     | Storm Grate/Utility Type    |            |
|                                         |                        |                             |         |                                                |                       | N/A  |                     |                             | N/A        |