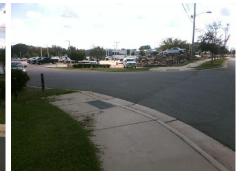

## Access Compliance Report Public Rights-of-Way (Curb Ramps)

| Intersection ID: N/A                    | Main Str               | eet: SOUTH_BV               | Cross   | Cross Street: TIFFANI LN                       |                       |      |                     | Location:                   | NE         |
|-----------------------------------------|------------------------|-----------------------------|---------|------------------------------------------------|-----------------------|------|---------------------|-----------------------------|------------|
| ADA ID: CE76011D7402                    | Ramp Type: BlendTrans2 |                             |         | Initial Pass/Fail: Fail Overall Compliance: No |                       |      |                     |                             | 10         |
| Codes/Mitigation Info/Possible Solution |                        |                             |         | Field Measurements/Component Compliance        |                       |      |                     |                             |            |
|                                         |                        |                             |         |                                                |                       |      |                     | liance Description          | Data       |
| HHH                                     |                        | Remove & Replace Curb Ran   | nn With | N/A                                            | Ramp Length (in)      | 70.0 | Yes                 | BlendTrans Slope (%)        | 2.7        |
|                                         |                        | Two New Directional Ramps   | •       | No                                             | Ramp Width (in)       | 46.5 |                     | BlendTrans XSlope (%)       | 2.6        |
|                                         |                        | Equivalent.                 |         | N/A                                            | Flare Type LT         | N/A  | N/A                 | Flare Type RT               | N/A        |
|                                         |                        | -                           |         | N/A                                            | Flare Slope LT (%)    |      | N/A                 | Flare Slope RT (%)          | N/A        |
| THE                                     |                        |                             |         | N/A                                            | Flare Traversable LT? | N/A  |                     | Flare Traversable RT?       | N/A        |
| A CARA                                  |                        | -                           |         | N/A                                            | Landing Length (in)   | N/A  | N/A                 | DWS Provided?               | N/A        |
|                                         |                        | Surveyor Notes:             |         | N/A                                            | Landing Width (in)    | N/A  | N/A                 | DWS Contrast?               | N/A        |
|                                         |                        | N/A                         |         | N/A                                            | Landing Slope (%)     |      | N/A                 | DWS Length (in)             | N/A        |
|                                         |                        | NA                          |         | N/A                                            | Landing X Slope (%)   | N/A  | N/A                 | DWS Full Width?             | N/A        |
|                                         | ANILLIN.               |                             |         | N/A                                            | Landing Curb? (Y/N)   | N/A  | N/A                 | DWS Offset (in)             | N/A        |
|                                         |                        |                             |         | N/A                                            | Shared Landing?       | N/A  |                     |                             |            |
|                                         | My Dawn                | PROW/ADA:                   |         | N/A                                            | Gutter Ponding?       |      | N/A                 | Gutter Slope (%)            | N/A        |
|                                         | Carton B in            |                             | 2       | N/A                                            | Gutter Lip Ht (in)    | N/A  |                     | Gutter X Slope (%)          | N/A        |
|                                         |                        | Not Found, R304.5.1, R304.5 | .3      | N/A                                            | Painted X Walk1?      |      | N/A                 | Painted X Walk2?            | No         |
|                                         |                        |                             | 10/4    | X Walk 1 Direction                             | To W                  |      | X Walk 2 Direction  | To S                        |            |
|                                         |                        |                             |         | X Walk 1 Width (in)                            | N/A                   |      | X Walk 2 Width (in) | N/A                         |            |
| Street 1 Name                           | SOUTH BV               |                             |         |                                                | X Walk 1 Slope (%)    | 1.1  |                     | X Walk 2 Slope (%)          | 2.0        |
| Stop Condition-Street 1                 | None                   |                             |         |                                                | X Walk 1 X Slope (%)  | 1.1  |                     | X Walk 2 X Slope (%)        | 2.0<br>0.6 |
| Street 2 Name                           | TIFFANI LN             |                             |         | N/A                                            | Ramp inside XWalk1?   |      | N/A                 | Ramp inside XWalk2?         | 0.8<br>N/A |
| Stop Condition-Street 2                 | None                   |                             |         | N/A                                            | •                     | 0.9  | N/A                 |                             | N/A<br>N/A |
| Stop Condition-Street 2                 | NOUG                   |                             |         |                                                | Road Slope (%)        | 0.9  | N/A                 | Clear Space?                | N/A<br>N/A |
|                                         |                        |                             |         | N/A                                            | Road X Slope (%)      |      |                     | Clear Space to XWalk (in)   |            |
|                                         |                        | Total Casti                 | 2200.00 | N/A                                            | Any Obstructions?     | N/A  | N/A                 | Storm Grate/Utility Hazard? | N/A        |
|                                         |                        | Total Cost: \$              | 3200.00 |                                                | Obstruction Type      |      |                     | Storm Grate/Utility Type    |            |
|                                         |                        |                             |         |                                                |                       | N/A  |                     |                             | N/A        |