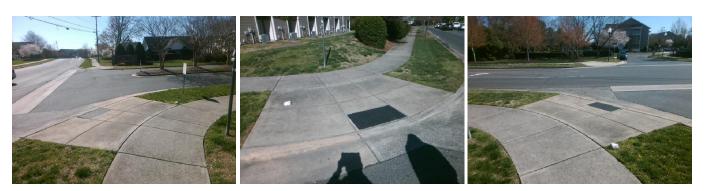

## Access Compliance Report Public Rights-of-Way (Curb Ramps)

| Intersection ID: 44347                  | Main Street: CHOATE_CR                  |         | Cross Street: STONE_ARBOR_WY                |                       |       |        | Location:                   | w     |
|-----------------------------------------|-----------------------------------------|---------|---------------------------------------------|-----------------------|-------|--------|-----------------------------|-------|
| ADA ID: CE7AB7755782                    | Ramp Type: PerpDiag                     |         | Initial Pass/Fail: Fail Overall Compliance: |                       |       | nce: N | o Severity Score:           | 30    |
| Codes/Mitigation Info/Possible Solution |                                         |         | Field Measurements/Component Compliance     |                       |       |        |                             |       |
|                                         | Possible Solutions:                     |         |                                             |                       |       | Comp   | Compliance Description Data |       |
|                                         | Remove & Replace Curb Ramp              | With    | N/A                                         | Ramp Length (in)      | 95.0  | No     | Ramp Slope (%)              | 10.4  |
|                                         | Two New Directional Ramps of            |         | No                                          | Ramp Width (in)       | 33.0  | Yes    | Ramp XSlope (%)             | 1.3   |
|                                         | Equivalent.                             |         | N/A                                         | Flare Type LT         | N/A   | N/A    | Flare Type RT               | N/A   |
|                                         |                                         |         | N/A                                         | Flare Slope LT (%)    | N/A   | N/A    | Flare Slope RT (%)          | N/A   |
|                                         |                                         |         | N/A                                         | Flare Traversable LT? | N/A   | N/A    | Flare Traversable RT?       | N/A   |
| Ken to                                  |                                         |         | N/A                                         | Landing Length (in)   | N/A   | N/A    | DWS Provided?               | N/A   |
|                                         | Surveyor Notes:                         |         | N/A                                         | Landing Width (in)    | N/A   | N/A    | DWS Contrast?               | N/A   |
|                                         | N/A                                     |         | N/A                                         | Landing Slope (%)     | N/A   | N/A    | DWS Length (in)             | N/A   |
|                                         |                                         |         | N/A                                         | Landing X Slope (%)   | N/A   | N/A    | DWS Full Width?             | N/A   |
|                                         | all |         | N/A                                         | Landing Curb? (Y/N)   | N/A   | N/A    | DWS Offset (in)             | N/A   |
| A A A A A A A A A A A A A A A A A A A   |                                         |         | N/A                                         | Shared Landing?       | N/A   |        |                             |       |
| P. 10 5 5                               | PROW/ADA:                               |         | N/A                                         | Gutter Ponding?       | N/A   | N/A    | Gutter Slope (%)            | N/A   |
|                                         | R304.5.1, R304.2.2                      |         | N/A                                         | Gutter Lip Ht (in)    | N/A   | N/A    | Gutter X Slope (%)          | N/A   |
|                                         |                                         |         | N/A                                         | Painted X Walk1?      | No    | N/A    | Painted X Walk2?            | No    |
|                                         | A State                                 |         |                                             | X Walk 1 Direction    | To SE |        | X Walk 2 Direction          | To NE |
|                                         |                                         |         | N/A                                         | X Walk 1 Width (in)   | N/A   | N/A    | X Walk 2 Width (in)         | N/A   |
| Street 1 Name STONE ARI                 | BOR WY                                  |         |                                             | X Walk 1 Slope (%)    | 1.3   |        | X Walk 2 Slope (%)          | 2.3   |
| Stop Condition-Street 2                 | StopSign                                |         |                                             | X Walk 1 X Slope (%)  | 0.1   |        | X Walk 2 X Slope (%)        | 2.2   |
| Street 2 Name CHC                       | DATE CR                                 |         | N/A                                         | Ramp inside XWalk1?   | N/A   | N/A    | Ramp inside XWalk2?         | N/A   |
| Stop Condition-Street 1                 | None                                    |         |                                             | Road Slope (%)        | 0.4   | N/A    | Clear Space?                | N/A   |
|                                         |                                         |         |                                             | Road X Slope (%)      | 0.5   | N/A    | Clear Space to XWalk (in)   | N/A   |
|                                         |                                         |         | N/A                                         | Any Obstructions?     | N/A   | N/A    | Storm Grate/Utility Hazard? | N/A   |
|                                         | Total Cost: \$                          | 3200.00 |                                             | Obstruction Type      |       |        | Storm Grate/Utility Type    |       |
|                                         |                                         |         |                                             |                       | N/A   |        |                             | N/A   |

Yes Surface Condition? (G/P)

Good