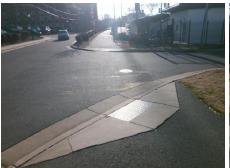

Compliance Description

Ramp Length (in)

Yes Ramp XSlope (%) Yes Ramp Width (in) 48.0 1.6 N/A Flare Type LT N/A Flare Type RT N/A Flare Slope LT (%) N/A N/A Flare Slope RT (%) N/A Flare Traversable LT? N/A N/A Flare Traversable RT? N/A Landing Length (in) N/A N/A **DWS Provided?** N/A Landing Width (in) N/A N/A **DWS Contrast?** N/A N/A N/A Landing Slope (%) DWS Length (in) N/A Landing X Slope (%) N/A N/A DWS Full Width? N/A Landing Curb? (Y/N) N/A N/A DWS Offset (in) N/A N/A Shared Landing? **Gutter Ponding?** N/A N/A Gutter Slope (%) N/A Gutter Lip Ht (in) N/A N/A Gutter X Slope (%) N/A Painted X Walk1? No N/A Painted X Walk2? No X Walk 1 Direction To SE X Walk 2 Direction To NE N/A X Walk 1 Width (in) X Walk 2 Width (in) N/A X Walk 1 Slope (%) 0.7 X Walk 2 Slope (%) 2.5 X Walk 1 X Slope (%) 3.6 X Walk 2 X Slope (%) 0.1 N/A N/A Ramp inside XWalk2? N/A Ramp inside XWalk1? Road Slope (%) 1.8 N/A Clear Space? N/A N/A Road X Slope (%) 2.9 Clear Space to XWalk (in) N/A N/A N/A Any Obstructions? Storm Grate/Utility Hazard? N/A **Obstruction Type** Storm Grate/Utility Type N/A N/A Yes Surface Condition? (G/P) Good