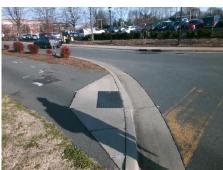

Compliance Description

Ramp Length (in)

Yes Ramp XSlope (%) Yes Ramp Width (in) 48.0 1.6 N/A Flare Type LT N/A Flare Type RT N/A Flare Slope LT (%) N/A N/A Flare Slope RT (%) N/A Flare Traversable LT? N/A N/A Flare Traversable RT? N/A Landing Length (in) N/A N/A **DWS Provided?** N/A Landing Width (in) N/A N/A **DWS Contrast?** N/A N/A N/A Landing Slope (%) DWS Length (in) N/A Landing X Slope (%) N/A N/A DWS Full Width? N/A Landing Curb? (Y/N) N/A N/A DWS Offset (in) N/A N/A Shared Landing? **Gutter Ponding?** N/A N/A Gutter Slope (%) N/A Gutter Lip Ht (in) N/A N/A Gutter X Slope (%) N/A Painted X Walk1? No N/A Painted X Walk2? No X Walk 1 Direction To SE X Walk 2 Direction To NE N/A X Walk 1 Width (in) X Walk 2 Width (in) N/A X Walk 1 Slope (%) 0.7 X Walk 2 Slope (%) 2.5 X Walk 1 X Slope (%) 3.6 X Walk 2 X Slope (%) 0.1 N/A N/A Ramp inside XWalk2? N/A Ramp inside XWalk1? Road Slope (%) 1.8 N/A Clear Space? N/A N/A Road X Slope (%) 2.9 Clear Space to XWalk (in) N/A N/A N/A Any Obstructions? Storm Grate/Utility Hazard? N/A **Obstruction Type** Storm Grate/Utility Type N/A N/A Yes Surface Condition? (G/P) Good