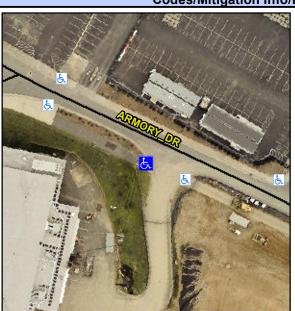

## Access Compliance Report Public Rights-of-Way (Curb Ramps)

Data

8.6

Intersection ID: 10019990 Main Street: ARMORY\_DR Cross Street: N/A Location: SW

ADA ID: CE7BF4192E29 Ramp Type: PerpDiag Initial Pass/Fail: Fail Overall Compliance: No Severity Score: 12.5

**Codes/Mitigation Info/Possible Solution** 

Field Measurements/Component Compliance

No

Compliance Description

Ramp Slope (%)

<u>Data</u>

50.0

Street 1 Name ENTRANCE
Stop Condition-Street 2 None
Street 2 Name ARMORY DR
Stop Condition-Street 1 None