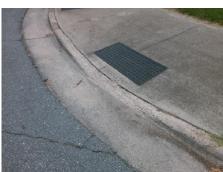

## **Access Compliance Report Public Rights-of-Way** (Curb Ramps)

Intersection ID: 10519 Main Street: HAMILTON\_ST Cross Street: POLK\_ST Location: SW **Overall Compliance: No** ADA ID: CE7C481AFC76 Ramp Type: Perp Initial Pass/Fail: Fail Severity Score: 21.25

Total Cost:

1850.00

| Field Measurements/Component Compliance |                       |      |      |                             |      |  |  |
|-----------------------------------------|-----------------------|------|------|-----------------------------|------|--|--|
| Compliance Description                  |                       | Data | Comp | liance Description          | Data |  |  |
| N/A                                     | Ramp Length (in)      | 60.0 | No   | Ramp Slope (%)              | 8.4  |  |  |
| No                                      | Ramp Width (in)       | 41.0 | Yes  | Ramp XSlope (%)             | 1.5  |  |  |
| N/A                                     | Flare Type LT         | N/A  | N/A  | Flare Type RT               | N/A  |  |  |
| N/A                                     | Flare Slope LT (%)    | N/A  | N/A  | Flare Slope RT (%)          | N/A  |  |  |
| N/A                                     | Flare Traversable LT? | N/A  | N/A  | Flare Traversable RT?       | N/A  |  |  |
| N/A                                     | Landing Length (in)   | N/A  | N/A  | DWS Provided?               | N/A  |  |  |
| N/A                                     | Landing Width (in)    | N/A  | N/A  | DWS Contrast?               | N/A  |  |  |
| N/A                                     | Landing Slope (%)     | N/A  | N/A  | DWS Length (in)             | N/A  |  |  |
| N/A                                     | Landing X Slope (%)   | N/A  | N/A  | DWS Full Width?             | N/A  |  |  |
| N/A                                     | Landing Curb? (Y/N)   | N/A  | N/A  | DWS Offset (in)             | N/A  |  |  |
| N/A                                     | Shared Landing?       | N/A  |      |                             |      |  |  |
| N/A                                     | Gutter Ponding?       | N/A  | N/A  | Gutter Slope (%)            | N/A  |  |  |
| N/A                                     | Gutter Lip Ht (in)    | 2.0  | N/A  | Gutter X Slope (%)          | N/A  |  |  |
| N/A                                     | Painted X Walk1?      | No   | N/A  | Painted X Walk2?            | N/A  |  |  |
|                                         | X Walk 1 Direction    | To N |      | X Walk 2 Direction          | N/A  |  |  |
| N/A                                     | X Walk 1 Width (in)   | N/A  | N/A  | X Walk 2 Width (in)         | N/A  |  |  |
|                                         | X Walk 1 Slope (%)    | 5.7  |      | X Walk 2 Slope (%)          | N/A  |  |  |
|                                         | X Walk 1 X Slope (%)  | 3.9  |      | X Walk 2 X Slope (%)        | N/A  |  |  |
| N/A                                     | Ramp inside XWalk1?   | N/A  | N/A  | Ramp inside XWalk2?         | N/A  |  |  |
|                                         | Road Slope (%)        | N/A  | N/A  | Clear Space?                | N/A  |  |  |
|                                         | Road X Slope (%)      | N/A  | N/A  | Clear Space to XWalk (in)   | N/A  |  |  |
| N/A                                     | Any Obstructions?     | N/A  | N/A  | Storm Grate/Utility Hazard? | N/A  |  |  |
|                                         | Obstruction Type      |      |      | Storm Grate/Utility Type    |      |  |  |
|                                         |                       | N/A  |      |                             | N/A  |  |  |
|                                         |                       |      | Yes  | Surface Condition? (G/P)    | Good |  |  |