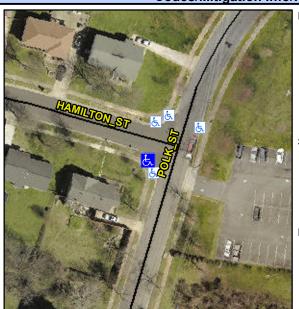

## **Access Compliance Report Public Rights-of-Way** (Curb Ramps)

Intersection ID: 10519 Main Street: HAMILTON\_ST Cross Street: POLK\_ST Location: SW **Overall Compliance: No** ADA ID: CE7C481AFC76 Ramp Type: Perp Initial Pass/Fail: Fail Severity Score: 21.25

**Codes/Mitigation Info/Possible Solution** 

**HAMILTON ST** Street 1 Name StopSign Stop Condition-Street 2 Street 2 Name N/A Stop Condition-Street 1 N/A

| Possible Solutions:           | 9 |  |
|-------------------------------|---|--|
| Remove & Replace Entire Ramp. |   |  |
|                               | ı |  |
|                               | ı |  |
|                               | I |  |
|                               | ı |  |
|                               | I |  |
| Surveyor Notes:               | I |  |
| N/A                           | I |  |
|                               | I |  |
|                               | ı |  |
|                               |   |  |
| PROW/ADA:                     |   |  |
| Not Found, R304.5.1, R304.2.2 |   |  |
|                               | ı |  |
|                               |   |  |
|                               | I |  |
|                               |   |  |
|                               |   |  |
|                               | ' |  |
|                               |   |  |