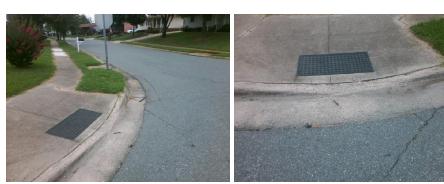

## **Access Compliance Report Public Rights-of-Way** (Curb Ramps)

Intersection ID: 10519 Main Street: HAMILTON\_ST Cross Street: POLK\_ST Location: SW **Overall Compliance: No** ADA ID: CE7C481AFC76 Ramp Type: Perp Initial Pass/Fail: Fail Severity Score: 21.25

Total Cost:

1850.00

| Field Measurements/Component Compliance |                       |      |      |                             |      |  |  |
|-----------------------------------------|-----------------------|------|------|-----------------------------|------|--|--|
| Compliance Description                  |                       | Data | Comp | liance Description          | Data |  |  |
| N/A                                     | Ramp Length (in)      | 60.0 | No   | Ramp Slope (%)              | 8.4  |  |  |
| No                                      | Ramp Width (in)       | 41.0 | Yes  | Ramp XSlope (%)             | 1.5  |  |  |
| N/A                                     | Flare Type LT         | N/A  | N/A  | Flare Type RT               | N/A  |  |  |
| N/A                                     | Flare Slope LT (%)    | N/A  | N/A  | Flare Slope RT (%)          | N/A  |  |  |
| N/A                                     | Flare Traversable LT? | N/A  | N/A  | Flare Traversable RT?       | N/A  |  |  |
| N/A                                     | Landing Length (in)   | N/A  | N/A  | DWS Provided?               | N/A  |  |  |
| N/A                                     | Landing Width (in)    | N/A  | N/A  | DWS Contrast?               | N/A  |  |  |
| N/A                                     | Landing Slope (%)     | N/A  | N/A  | DWS Length (in)             | N/A  |  |  |
| N/A                                     | Landing X Slope (%)   | N/A  | N/A  | DWS Full Width?             | N/A  |  |  |
| N/A                                     | Landing Curb? (Y/N)   | N/A  | N/A  | DWS Offset (in)             | N/A  |  |  |
| N/A                                     | Shared Landing?       | N/A  |      |                             |      |  |  |
| N/A                                     | Gutter Ponding?       | N/A  | N/A  | Gutter Slope (%)            | N/A  |  |  |
| N/A                                     | Gutter Lip Ht (in)    | 2.0  | N/A  | Gutter X Slope (%)          | N/A  |  |  |
| N/A                                     | Painted X Walk1?      | No   | N/A  | Painted X Walk2?            | N/A  |  |  |
|                                         | X Walk 1 Direction    | To N |      | X Walk 2 Direction          | N/A  |  |  |
| N/A                                     | X Walk 1 Width (in)   | N/A  | N/A  | X Walk 2 Width (in)         | N/A  |  |  |
|                                         | X Walk 1 Slope (%)    | 5.7  |      | X Walk 2 Slope (%)          | N/A  |  |  |
|                                         | X Walk 1 X Slope (%)  | 3.9  |      | X Walk 2 X Slope (%)        | N/A  |  |  |
| N/A                                     | Ramp inside XWalk1?   | N/A  | N/A  | Ramp inside XWalk2?         | N/A  |  |  |
|                                         | Road Slope (%)        | N/A  | N/A  | Clear Space?                | N/A  |  |  |
|                                         | Road X Slope (%)      | N/A  | N/A  | Clear Space to XWalk (in)   | N/A  |  |  |
| N/A                                     | Any Obstructions?     | N/A  | N/A  | Storm Grate/Utility Hazard? | N/A  |  |  |
|                                         | Obstruction Type      |      |      | Storm Grate/Utility Type    |      |  |  |
|                                         |                       | N/A  |      |                             | N/A  |  |  |
|                                         |                       |      | Yes  | Surface Condition? (G/P)    | Good |  |  |