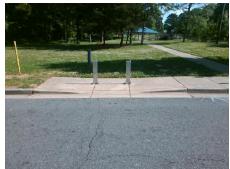

## **Access Compliance Report Public Rights-of-Way** (Curb Ramps)

Intersection ID: 7017 Main Street: MCALLISTER\_DR Cross Street: DAWNSHIRE\_AV Location:

**Overall Compliance: No** ADA ID: CE7C6A2F61B8 Ramp Type: Perp Initial Pass/Fail: Fail Severity Score: 21.25

## **Codes/Mitigation Info/Possible Solution**

**MCALLISTER DR** Street 1 Name Stop Condition-Street 2 None Street 2 Name N/A Stop Condition-Street 1 N/A Possible Solutions: Remove & Replace Entire Ramp. Surveyor Notes: N/A PROW/ADA: Not Found, R304.5.1, R304.5.3

Total Cost: 1850.00

| Field Measurements/Component Compliance |                       |       |      |                    |                         |      |
|-----------------------------------------|-----------------------|-------|------|--------------------|-------------------------|------|
| Compliance Description                  |                       | Data  | Comp | liance             | Description             | Data |
| N/A                                     | Ramp Length (in)      | 28.5  | Yes  | Ram                | Slope (%)               | 6.9  |
| No                                      | Ramp Width (in)       | 46.5  | No   | Ram                | XSlope (%)              | 5.5  |
| N/A                                     | Flare Type LT         | N/A   | N/A  | Flare Type RT      |                         | N/A  |
| N/A                                     | Flare Slope LT (%)    | N/A   | N/A  | Flare Slope RT (%) |                         | N/A  |
| N/A                                     | Flare Traversable LT? | N/A   | N/A  | Flare              | Traversable RT?         | N/A  |
| N/A                                     | Landing Length (in)   | N/A   | N/A  | DWS                | Provided?               | N/A  |
| N/A                                     | Landing Width (in)    | N/A   | N/A  | DWS                | Contrast?               | N/A  |
| N/A                                     | Landing Slope (%)     | N/A   | N/A  | DWS                | Length (in)             | N/A  |
| N/A                                     | Landing X Slope (%)   | N/A   | N/A  | DWS                | Full Width?             | N/A  |
| N/A                                     | Landing Curb? (Y/N)   | N/A   | N/A  | DWS                | Offset (in)             | N/A  |
| N/A                                     | Shared Landing?       | N/A   |      |                    |                         |      |
| N/A                                     | Gutter Ponding?       | N/A   | N/A  | Gutte              | er Slope (%)            | N/A  |
| N/A                                     | Gutter Lip Ht (in)    | N/A   | N/A  | Gutte              | er X Slope (%)          | N/A  |
| N/A                                     | Painted X Walk1?      | No    | N/A  | Paint              | ed X Walk2?             | N/A  |
|                                         | X Walk 1 Direction    | To SW |      | X Wa               | lk 2 Direction          | N/A  |
| N/A                                     | X Walk 1 Width (in)   | N/A   | N/A  | X Wa               | lk 2 Width (in)         | N/A  |
|                                         | X Walk 1 Slope (%)    | 2.6   |      | X Wa               | lk 2 Slope (%)          | N/A  |
|                                         | X Walk 1 X Slope (%)  | 5.2   |      | X Wa               | lk 2 X Slope (%)        | N/A  |
| N/A                                     | Ramp inside XWalk1?   | N/A   | N/A  | Ram                | o inside XWalk2?        | N/A  |
|                                         | Road Slope (%)        | N/A   | N/A  | Clear              | Space?                  | N/A  |
|                                         | Road X Slope (%)      | N/A   | N/A  | Clear              | Space to XWalk (in)     | N/A  |
| N/A                                     | Any Obstructions?     | N/A   | N/A  | Storn              | n Grate/Utility Hazard? | N/A  |
|                                         | Obstruction Type      |       |      | Storn              | n Grate/Utility Type    |      |
|                                         |                       | N/A   |      |                    |                         | N/A  |
|                                         |                       |       | Yes  | Surfa              | ce Condition? (G/P)     | Good |
|                                         |                       |       |      |                    |                         |      |