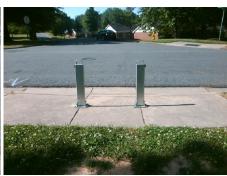

## **Access Compliance Report Public Rights-of-Way** (Curb Ramps)

Intersection ID: 7017 Main Street: MCALLISTER\_DR Cross Street: DAWNSHIRE\_AV Location:

**Overall Compliance: No** ADA ID: CE7C6A2F61B8 Ramp Type: Perp Initial Pass/Fail: Fail Severity Score: 21.25

## **Codes/Mitigation Info/Possible Solution**

**MCALLISTER DR** Street 1 Name Stop Condition-Street 2 None Street 2 Name N/A Stop Condition-Street 1 N/A Possible Solutions: Remove & Replace Entire Ramp. Surveyor Notes: N/A PROW/ADA: Not Found, R304.5.1, R304.5.3

Total Cost: 1850.00

| Field Measurements/Component Compliance |                       |       |      |                    |                         |      |
|-----------------------------------------|-----------------------|-------|------|--------------------|-------------------------|------|
| Compliance Description                  |                       | Data  | Comp | liance             | Description             | Data |
| N/A                                     | Ramp Length (in)      | 28.5  | Yes  | Ram                | Slope (%)               | 6.9  |
| No                                      | Ramp Width (in)       | 46.5  | No   | Ram                | XSlope (%)              | 5.5  |
| N/A                                     | Flare Type LT         | N/A   | N/A  | Flare Type RT      |                         | N/A  |
| N/A                                     | Flare Slope LT (%)    | N/A   | N/A  | Flare Slope RT (%) |                         | N/A  |
| N/A                                     | Flare Traversable LT? | N/A   | N/A  | Flare              | Traversable RT?         | N/A  |
| N/A                                     | Landing Length (in)   | N/A   | N/A  | DWS                | Provided?               | N/A  |
| N/A                                     | Landing Width (in)    | N/A   | N/A  | DWS                | Contrast?               | N/A  |
| N/A                                     | Landing Slope (%)     | N/A   | N/A  | DWS                | Length (in)             | N/A  |
| N/A                                     | Landing X Slope (%)   | N/A   | N/A  | DWS                | Full Width?             | N/A  |
| N/A                                     | Landing Curb? (Y/N)   | N/A   | N/A  | DWS                | Offset (in)             | N/A  |
| N/A                                     | Shared Landing?       | N/A   |      |                    |                         |      |
| N/A                                     | Gutter Ponding?       | N/A   | N/A  | Gutte              | er Slope (%)            | N/A  |
| N/A                                     | Gutter Lip Ht (in)    | N/A   | N/A  | Gutte              | er X Slope (%)          | N/A  |
| N/A                                     | Painted X Walk1?      | No    | N/A  | Paint              | ed X Walk2?             | N/A  |
|                                         | X Walk 1 Direction    | To SW |      | X Wa               | lk 2 Direction          | N/A  |
| N/A                                     | X Walk 1 Width (in)   | N/A   | N/A  | X Wa               | lk 2 Width (in)         | N/A  |
|                                         | X Walk 1 Slope (%)    | 2.6   |      | X Wa               | lk 2 Slope (%)          | N/A  |
|                                         | X Walk 1 X Slope (%)  | 5.2   |      | X Wa               | lk 2 X Slope (%)        | N/A  |
| N/A                                     | Ramp inside XWalk1?   | N/A   | N/A  | Ram                | o inside XWalk2?        | N/A  |
|                                         | Road Slope (%)        | N/A   | N/A  | Clear              | Space?                  | N/A  |
|                                         | Road X Slope (%)      | N/A   | N/A  | Clear              | Space to XWalk (in)     | N/A  |
| N/A                                     | Any Obstructions?     | N/A   | N/A  | Storn              | n Grate/Utility Hazard? | N/A  |
|                                         | Obstruction Type      |       |      | Storn              | n Grate/Utility Type    |      |
|                                         |                       | N/A   |      |                    |                         | N/A  |
|                                         |                       |       | Yes  | Surfa              | ce Condition? (G/P)     | Good |
|                                         |                       |       |      |                    |                         |      |