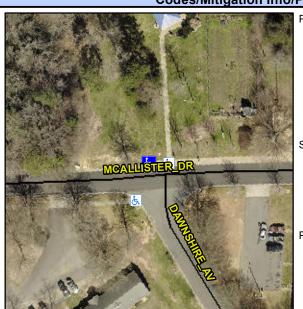

## **Access Compliance Report Public Rights-of-Way** (Curb Ramps)

Intersection ID: 7017 Main Street: MCALLISTER\_DR Cross Street: DAWNSHIRE\_AV Location:

**Overall Compliance: No** ADA ID: CE7C6A2F61B8 Ramp Type: Perp Initial Pass/Fail: Fail Severity Score: 21.25